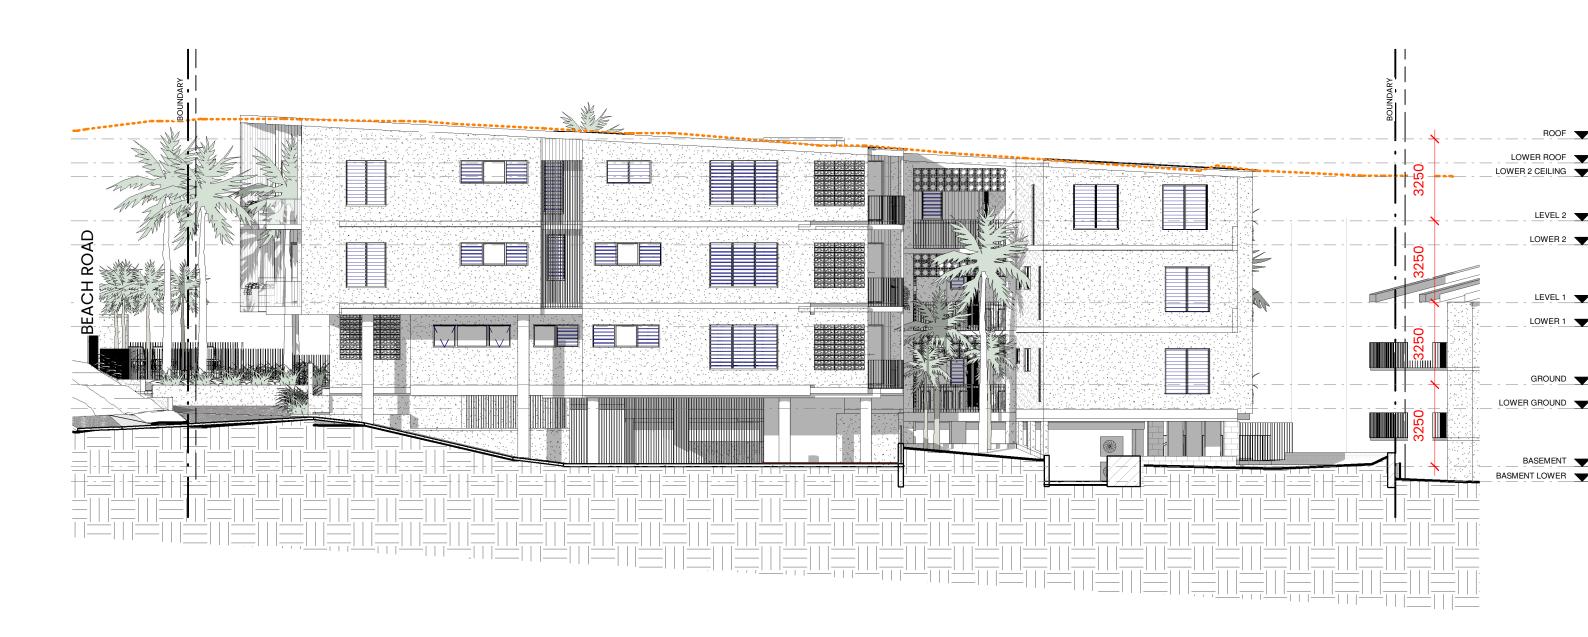

coolum multi-res

new multi-residential build 19 & 21 Beach Rd, Coolum Beach project number ELEVATION - RIGHT/EAST

sheet number 2.03 scale (A3) 1:150

north

status SD date 14.10.2022

issue

ALL DIMENSIONS TO BE VERIFIED ON SITE. DO NOT SCALE DRAWINGS.

# coolum multi-res

new multi-residential build
19 & 21 Beach Rd, Coolum Beach
project number

### **SHORT SITE SECTIONS**

sheet number 3.00 north date 14.10.2022 scale (A3) 1:200 issue 2

ALL DIMENSIONS TO BE VERIFIED ON SITE. DO NOT SCALE DRAWINGS.

COPYRIGHT JESSICA HARDWICK ARCHITECTURE PTY LTD UNLESS OTHERWISE AGREED IN WRITING. ALL