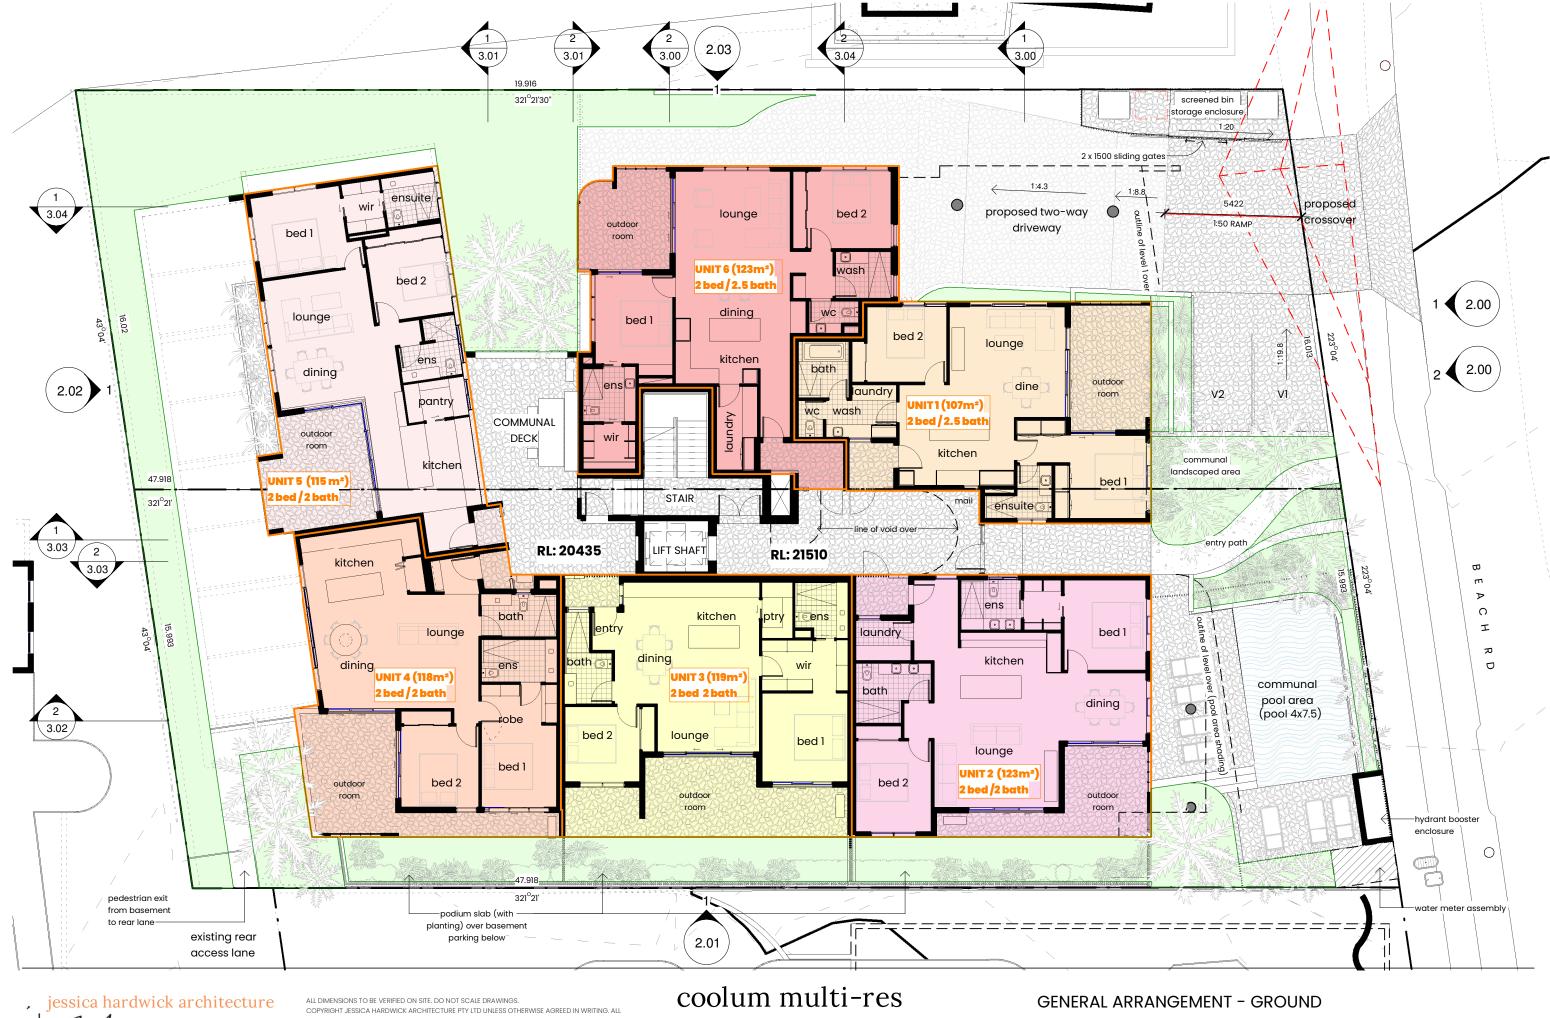

new multi-residential build

19 & 21 Beach Rd, Coolum Beach project number

sheet number 1.01 scale (A3) 1:150

north >

status SD date 14.10.2022 issue 8

RIGHTS TO USE THIS DOCUMENT ARE SUBJECT TO PAYMENT IN FULL OF ALL JESSICA HARDWICK ARCHITECTURE CHARGES; THIS DOCUMENT MAY ONLY BE USED FOR THE EXPRESS PURPOSE AND PROJECT FOR WHICH IT HAS BEEN CREATED AND DELIVERED, AS NOTIFIED IN WRITING BY JESSICA HARDWICK ARCHITECTURE; AND THIS DOCUMENT MAY NOT BE OTHERWISE USED, OR COPIED. ANY UNAUTHORISED USE OF THIS DOCUMENT IS AT THE USER'S SOLE RISK AND WITHOUT LIMITING JESSICA HARDWICK'S RIGHTS AND THE USER RELEASES AND INDEMNIFIES JESSICA HARDWICK FROM AND AGAINST

### **APARTMENT YIELD**

|         | 2 BED | 3 BED | GFA |
|---------|-------|-------|-----|
| GROUND  | 6     |       |     |
| LEVEL 1 | 4     | 2     |     |
| LEVEL 2 |       | 5     |     |
| TOTAL   | 10    | 7     |     |