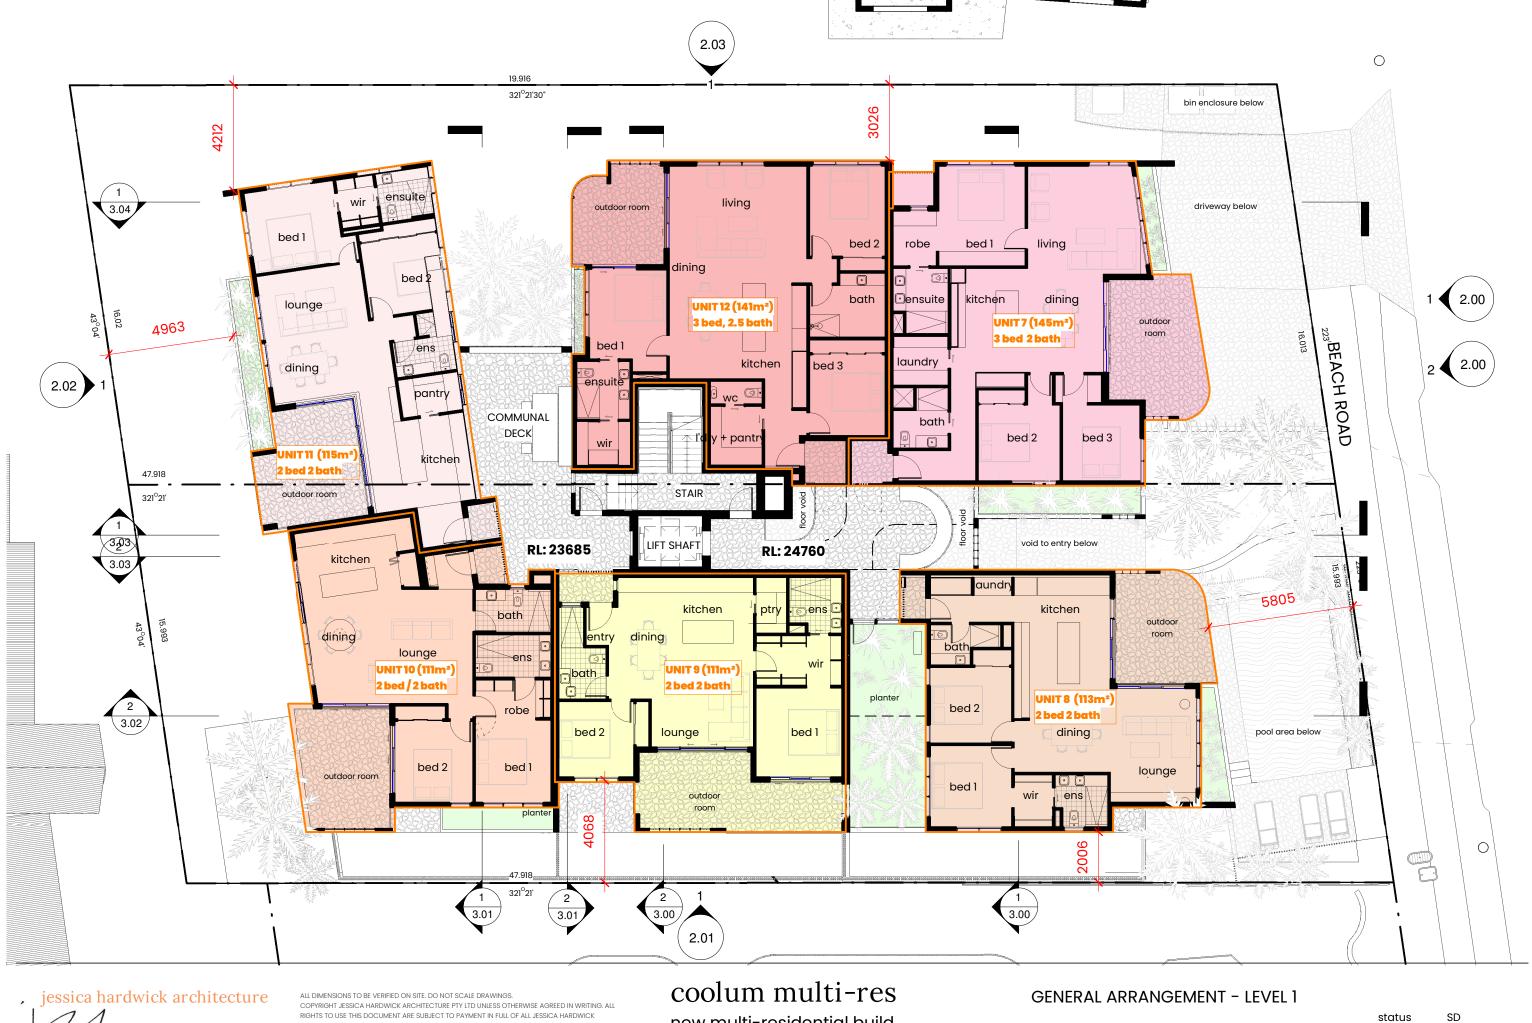

new multi-residential build 19 & 21 Beach Rd, Coolum Beach

project number

1.02 sheet number scale (A3) 1:150 north

date issue

14.10.2022

ALL DIMENSIONS TO BE VERIFIED ON SITE. DO NOT SCALE DRAWINGS.

COPYRIGHT JESSICA HARDWICK ARCHITECTURE PTY LTD UNLESS OTHERWISE AGREED IN WRITING. ALL
RIGHTS TO USE THIS DOCUMENT ARE SUBJECT TO PAYMENT IN FULL OF ALL JESSICA HARDWICK
ARCHITECTURE CHARGES; THIS DOCUMENT MAY ONLY BE USED FOR THE EXPRESS PURPOSE AND
PROJECT FOR WHICH IT HAS BEEN CREATED AND DELIVERED, AS NOTHEID IN WRITING BY JESSICA
HARDWICK ARCHITECTURE; AND THIS DOCUMENT MAY NOT BE OTHERWISE USED, OR COPIED. ANY
UNAUTHORISED USE OF THIS DOCUMENT IS AT THE USER'S SOLE RISK AND WITHOUT LIMITING JESSICA
HARDWICK'S RIGHTS AND THE USER RELEASES AND INDEMNIFIES JESSICA HARDWICK FROM AND AGAINST

new multi-residential build
19 & 21 Beach Rd, Coolum Beach

project number

sheet number 1.03 scale (A3) 1:150

th 🔾

status SD date 14.10.2022 issue 4

2 ELEVATION

1.00 STREET ELEVATION 1:150

jessica hardwick architecture