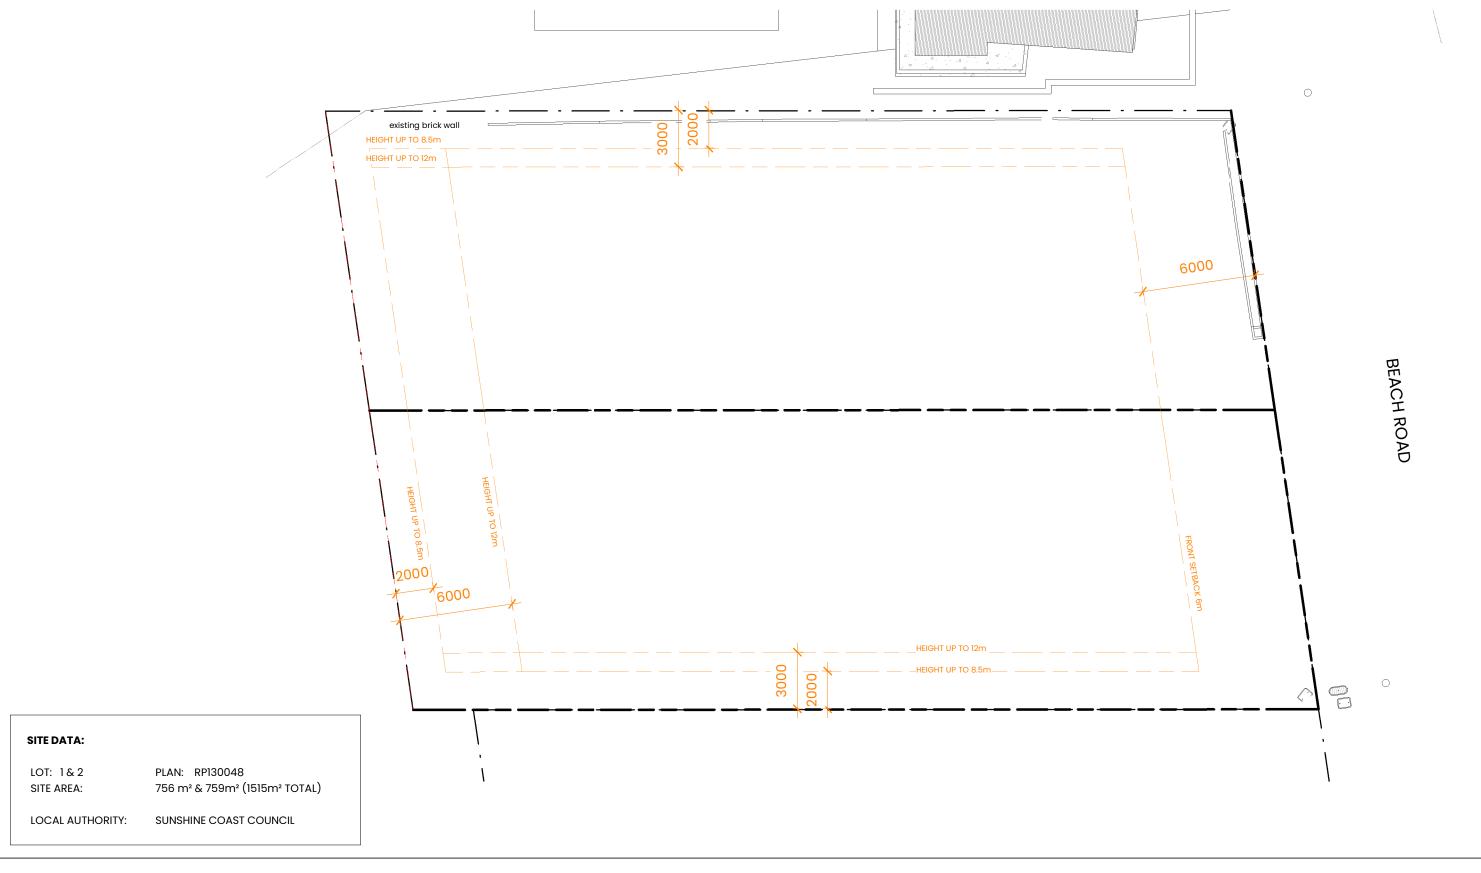

### **EXISTING SITE PLAN**

sheet number 0.01 scale (A3) 1:200

orth

status date

issue

SD 14.10.2022

### **DEVELOPMENT SUMMARY**

LOT/PLAN: 1 & 2 on RP130048 SITE AREA: 1515m<sup>2</sup> TOTAL

PROPOSED SITE COVER: 882m<sup>2</sup> = 58.2%

LOCAL AUTHORITY: SUNSHINE COAST COUNCIL