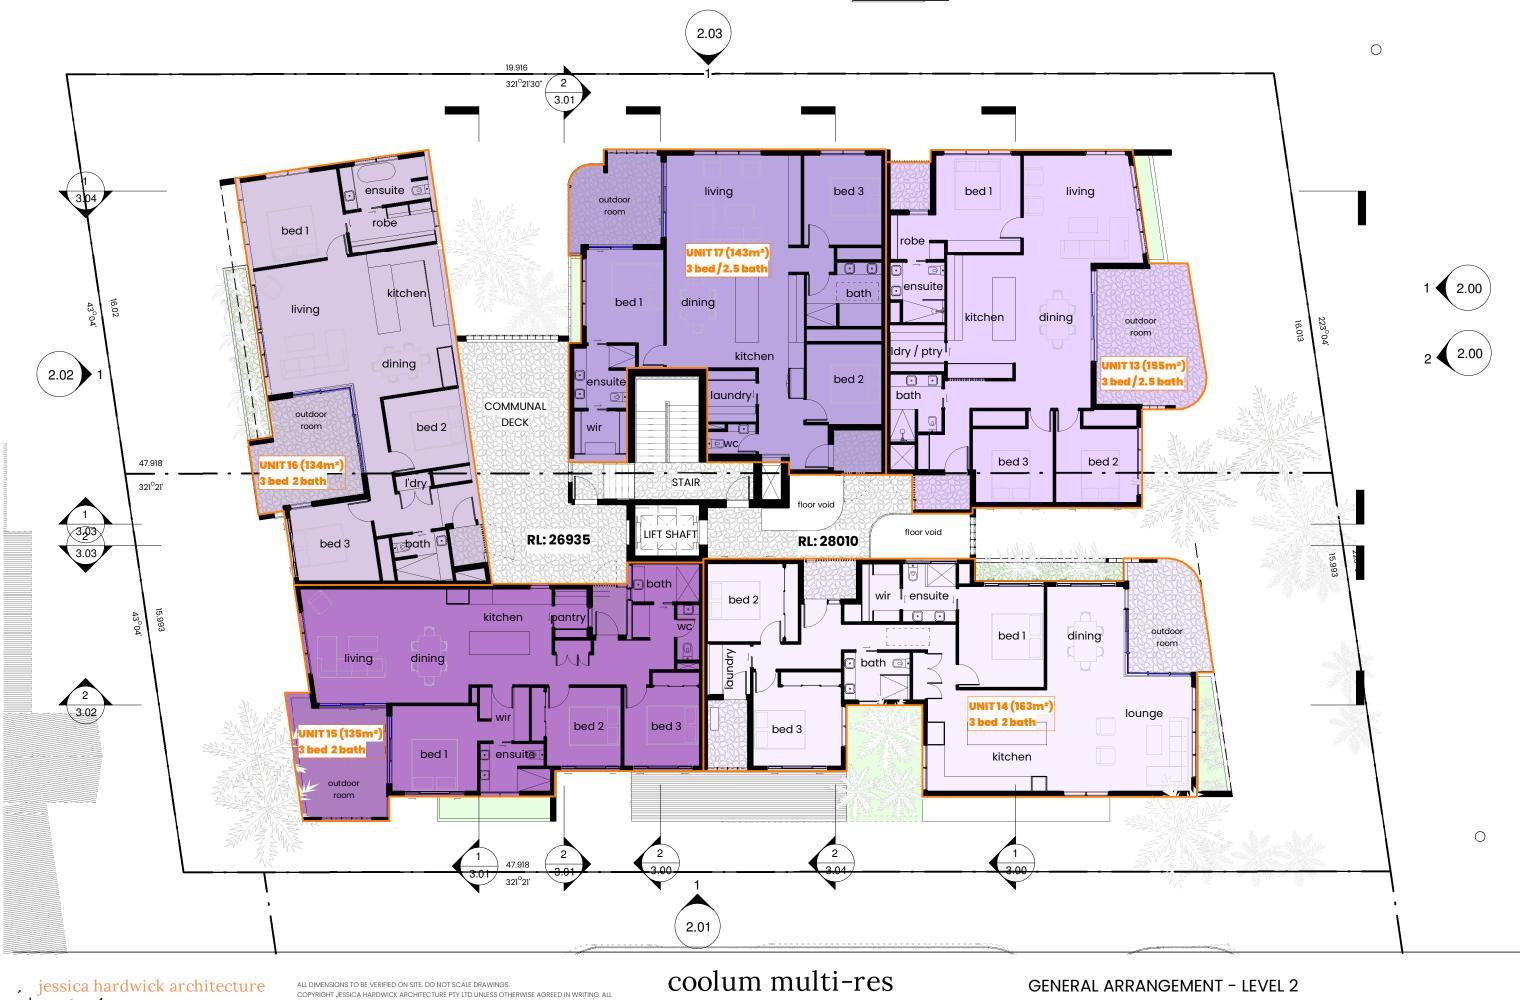

new multi-residential build
19 & 21 Beach Rd, Coolum Beach

project number

sheet number 1.03 scale (A3) 1:150

th 🔾

status SD date 14.10.2022 issue 4

2 ELEVATION

1.00 STREET ELEVATION 1:150

jessica hardwick architecture