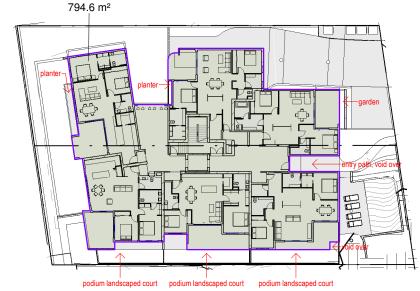

Sunshine Coast Planning Scheme 2014, Schedule 1 Definitions

| (TOTAL SITE AREA = 1515 m <sup>2</sup> ) |          |          |
|------------------------------------------|----------|----------|
| LEVEL 2 SITE COVER                       | 838.5 m² | = 55.3%  |
| LEVEL 1 SITE COVER                       | 848.6 m² | = 56.0 % |
| GROUND FLOOR SITE COVER                  | 794.6 m² | = 52.4 % |
| BASEMENT SITE COVER                      | 498.5 m² | = 32.9 % |
|                                          |          |          |

### GROUND FLOOR SITE COVER

| <u></u> | FLOOR PLAN |       |
|---------|------------|-------|
|         | GROUND     | 1:500 |

| FLOOR PLAN |         |
|------------|---------|
| / LEVEL 2  | 1 : 500 |

jessica hardwick architecture

# coolum multi-res

new multi-residential build
19 & 21 Beach Rd, Coolum Beach

project number

sheet number 0.04 scale (A3) 1:500

PROPOSED SITE COVER DIAGRAMS

north

status SD date 14.10.2022

issue 1