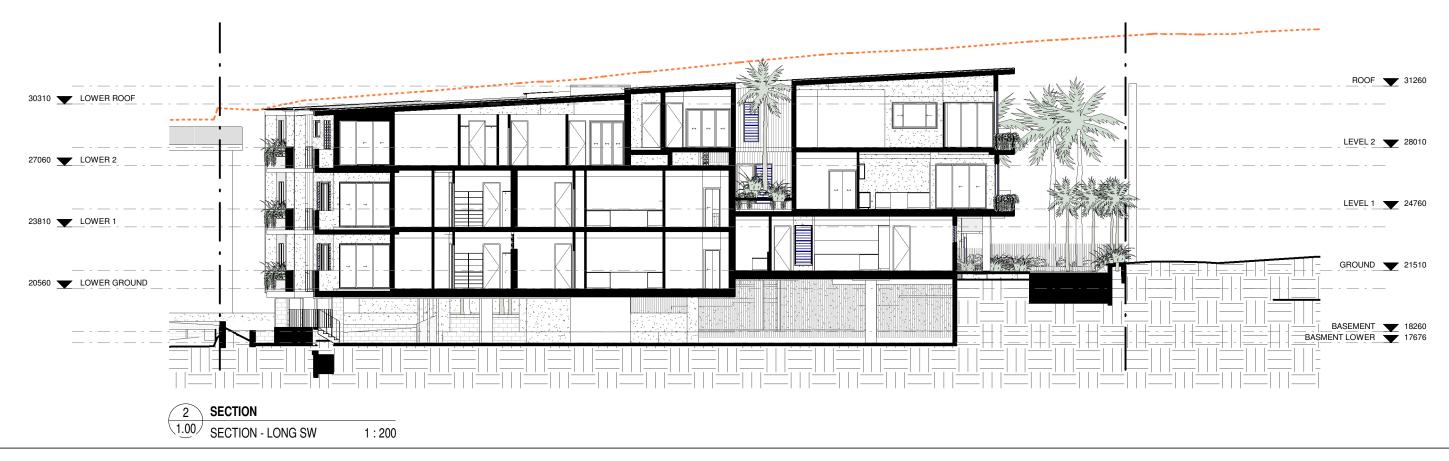

# coolum multi-res

## new multi-residential build

19 & 21 Beach Rd, Coolum Beach project number

## LONG SITE SECTIONS

sheet number 3.02 north date 14.10.2022 scale (A3) 1:200 issue 4

ALL DIMENSIONS TO BE VERIFIED ON SITE. DO NOT SCALE DRAWINGS.

COPYRIGHT JESSICA HARDWICK ARCHITECTURE PTY LTD UNLESS OTHERWISE AGREED IN WRITING. ALL RIGHTS TO USE THIS DOCUMENT ARE SUBJECT TO PAYMENT IN FULL OF ALL JESSICA HARDWICK ARCHITECTURE CHARGES; THIS DOCUMENT MAY ONLY BE USED FOR THE EXPRESS PURPOSE AND PROJECT FOR WHICH IT HAS BEEN CREATED AND DELIVERED, AS NOTIFIED IN WRITING BY JESSICA HARDWICK ARCHITECTURE; AND THIS DOCUMENT MAY NOT BE OTHERWISE USED, OR COPIED. ANY UNAUTHORISED USE OF THIS DOCUMENT IS AT THE USER'S SOLE RISK AND WITHOUT LIMITING JESSICA HARDWICK'S RIGHTS AND THE USER RELEASES AND INDEMNIFIES JESSICA HARDWICK FROM AND AGAINST