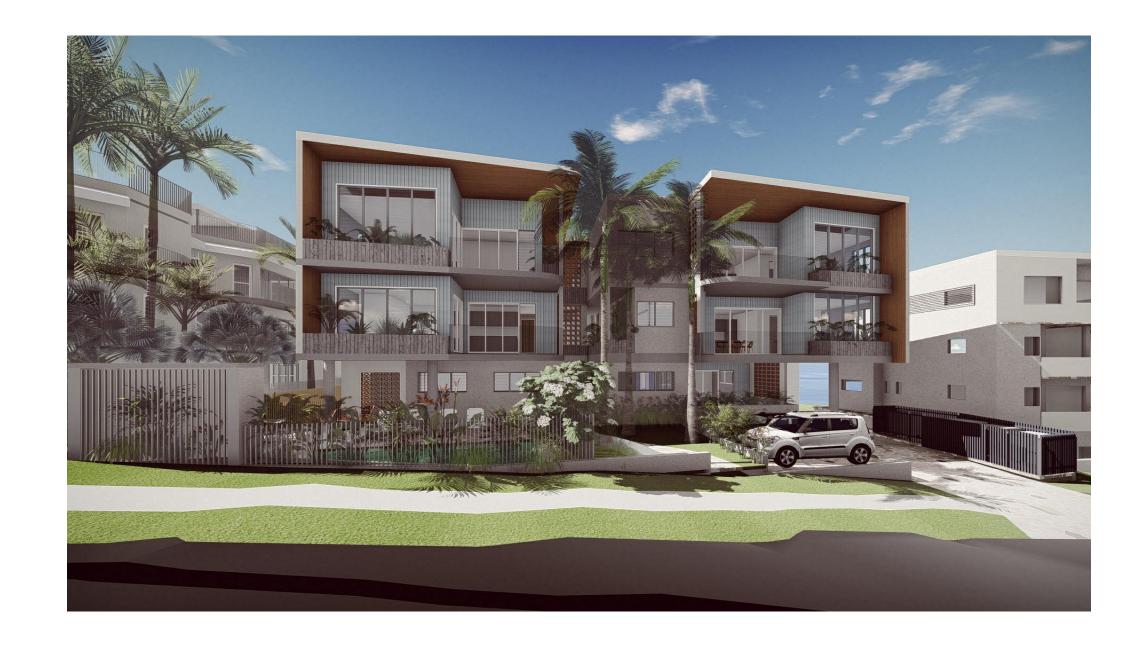

# ARCHITECTURAL DRAWINGS FOR DEVELOPMENT APPLICATION

# **COOLUM MULTI-RES**

# 19-21 BEACH RD, COOLUM BEACH

|      | DRAWING REGISTER               |          |            |  |
|------|--------------------------------|----------|------------|--|
| NO.  | DRAWING                        | REVISION | DATE       |  |
| 0.00 | COVER PAGE                     | 1        | 14.10.2022 |  |
| 0.01 | EXISTING SITE PLAN             | 1        | 14.10.2022 |  |
| 0.02 | PROPOSED SITE PLAN             | 1        | 14.10.2022 |  |
| 0.04 | PROPOSED SITE COVER DIAGRAMS   | 1        | 14.10.2022 |  |
| 0.05 | PROPOSED LANDSCAPING AREAS     | 1        | 14.10.2022 |  |
| 1.00 | GENERAL ARRANGEMENT - BASEMENT | 8        | 14.10.2022 |  |
| 1.01 | GENERAL ARRANGEMENT - GROUND   | 8        | 14.10.2022 |  |
| 1.02 | GENERAL ARRANGEMENT - LEVEL 1  | 4        | 14.10.2022 |  |
| 1.03 | GENERAL ARRANGEMENT - LEVEL 2  | 4        | 14.10.2022 |  |
| 1.04 | ROOF PLAN                      | 1        | 14.10.2022 |  |
| 2.00 | ELEVATION - STREET/SOUTH       | 2        | 14.10.2022 |  |
| 2.01 | ELEVATION - LEFT/WEST          | 2        | 14.10.2022 |  |
| 2.02 | ELEVATION - REAR/NORTH         | 2        | 14.10.2022 |  |
| 2.03 | ELEVATION - RIGHT/EAST         | 2        | 14.10.2022 |  |
| 3.00 | SHORT SITE SECTIONS            | 2        | 14.10.2022 |  |
| 3.01 | SHORT SITE SECTIONS            | 2        | 14.10.2022 |  |
| 3.02 | LONG SITE SECTIONS             | 4        | 14.10.2022 |  |
| 3.03 | LONG SITE SECTIONS             | 3        | 14.10.2022 |  |
| 3.04 | SECTIONS -DRIVEWAY & BASEMENT  | 4        | 14.10.2022 |  |