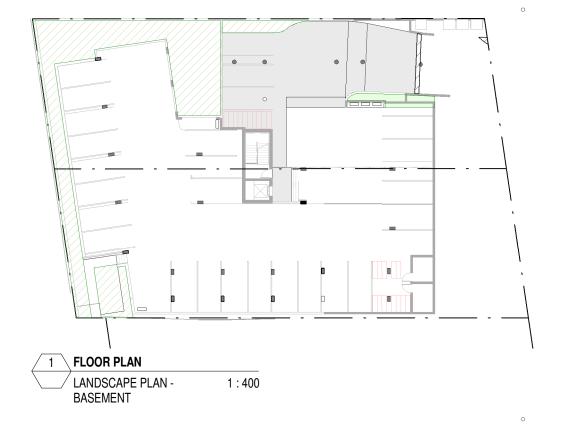

#### BASEMENT LANDSCAPE (m<sup>2</sup>)

planter boxes 10 podium planting deep planting 170

#### LANDSCAPING LEGEND

landscape - planter boxes

landscape - podium planting landscape - deep planting

DEVELOPMENT LANDSCAPING TOTALS (m<sup>2</sup>)

planter boxes 88 65 podium planting deep planting 232

## PROPOSED LANDSCAPING AREAS

0.05 sheet number scale (A3) 1:400 north

status date

issue

SD

14.10.2022

ALL DIMENSIONS TO BE VERIFIED ON SITE. DO NOT SCALE DRAWINGS.

COPYRIGHT JESSICA HARDWICK ARCHITECTURE PTY LTD UNLESS OTHERWISE AGREED IN WRITING. ALL