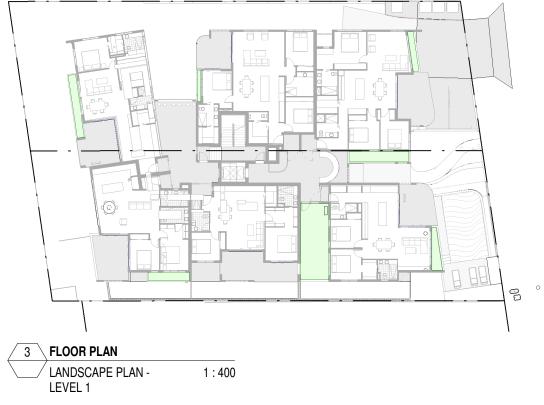

#### LEVEL 1 LANDSCAPE (m<sup>2</sup>)

48 planter boxes podium planting deep planting

#### LANDSCAPING LEGEND

landscape - planter boxes

landscape - podium planting landscape - deep planting

DEVELOPMENT LANDSCAPING TOTALS (m<sup>2</sup>)

planter boxes 88 65 podium planting deep planting 232

## PROPOSED LANDSCAPING AREAS

0.05 sheet number scale (A3) 1:400 north

status date

issue

SD

14.10.2022

ALL DIMENSIONS TO BE VERIFIED ON SITE. DO NOT SCALE DRAWINGS.

COPYRIGHT JESSICA HARDWICK ARCHITECTURE PTY LTD UNLESS OTHERWISE AGREED IN WRITING. ALL