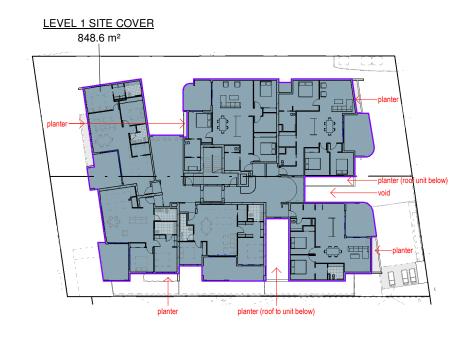

Sunshine Coast Planning Scheme 2014, Schedule 1 Definitions

| (TOTAL SITE AREA = 1515 m <sup>2</sup> ) |          |          |
|------------------------------------------|----------|----------|
| LEVEL 2 SITE COVER                       | 838.5 m² | = 55.3%  |
| LEVEL 1 SITE COVER                       | 848.6 m² | = 56.0 % |
| GROUND FLOOR SITE COVER                  | 794.6 m² | = 52.4 % |
| BASEMENT SITE COVER                      | 498.5 m² | = 32.9 % |
|                                          |          |          |