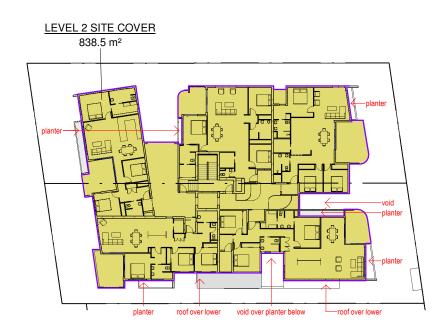

Sunshine Coast Planning Scheme 2014, Schedule 1 Definitions

| (TOTAL SITE AREA = 1515 m <sup>2</sup> ) |          |          |
|------------------------------------------|----------|----------|
| LEVEL 2 SITE COVER                       | 838.5 m² | = 55.3%  |
| LEVEL 1 SITE COVER                       | 848.6 m² | = 56.0 % |
| GROUND FLOOR SITE COVER                  | 794.6 m² | = 52.4 % |
| BASEMENT SITE COVER                      | 498.5 m² | = 32.9 % |
|                                          |          |          |

### GROUND FLOOR SITE COVER

| <u></u> | FLOOR PLAN |       |
|---------|------------|-------|
|         | GROUND     | 1:500 |

| FLOOR PLAN |         |
|------------|---------|
| / LEVEL 2  | 1 : 500 |

jessica hardwick architecture

# coolum multi-res

new multi-residential build
19 & 21 Beach Rd, Coolum Beach

project number

sheet number 0.04 scale (A3) 1:500

PROPOSED SITE COVER DIAGRAMS

north

status SD date 14.10.2022

issue 1