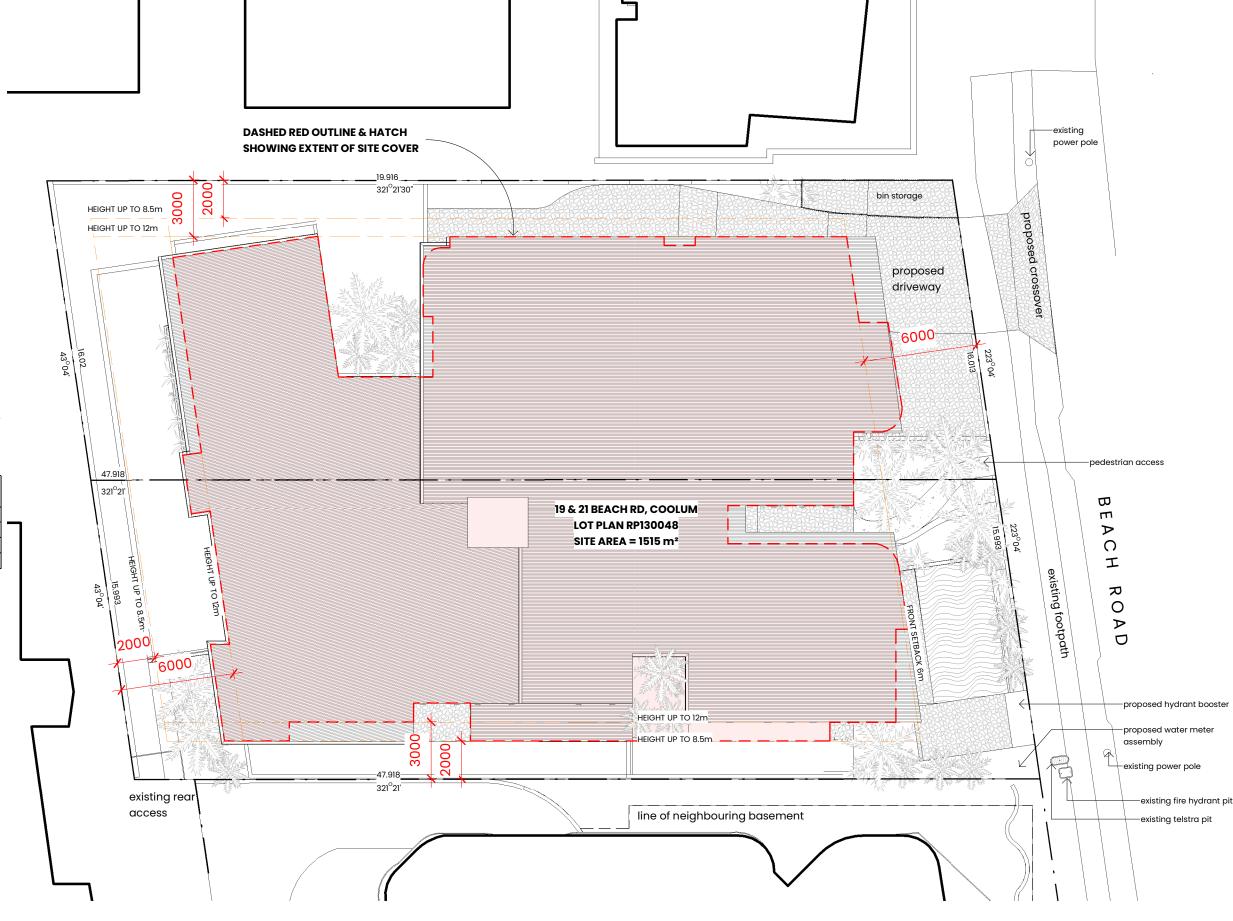

### PROPOSED SITE PLAN

sheet number 0.02 scale (A3) 1:200

SD status date

issue

14.10.2022

PROJECT FOR WHICH IT HAS BEEN CREATED AND DELIVERED. AS NOTIFIED IN WRITING BY JESSICA HARDWICK ARCHITECTURE; AND THIS DOCUMENT MAY NOT BE OTHERWISE USED, OR COPIED. ANY

Sunshine Coast Planning Scheme 2014, Schedule 1 Definitions

| (TOTAL SITE AREA = 1515 m <sup>2</sup> ) |          |          |
|------------------------------------------|----------|----------|
| LEVEL 2 SITE COVER                       | 838.5 m² | = 55.3%  |
| LEVEL 1 SITE COVER                       | 848.6 m² | = 56.0 % |
| GROUND FLOOR SITE COVER                  | 794.6 m² | = 52.4 % |
| BASEMENT SITE COVER                      | 498.5 m² | = 32.9 % |
|                                          |          |          |

# coolum multi-res

new multi-residential build
19 & 21 Beach Rd, Coolum Beach

project number

sheet number 0.04 scale (A3) 1:500

PROPOSED SITE COVER DIAGRAMS

north

status SD date 14.10.2022

issue 1