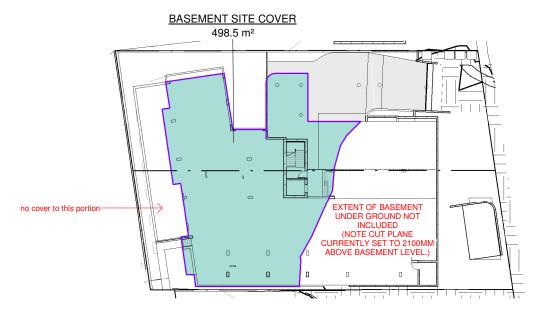

Sunshine Coast Planning Scheme 2014, Schedule 1 Definitions

| (TOTAL SITE AREA = 1515 m <sup>2</sup> ) |          |          |
|------------------------------------------|----------|----------|
| LEVEL 2 SITE COVER                       | 838.5 m² | = 55.3%  |
| LEVEL 1 SITE COVER                       | 848.6 m² | = 56.0 % |
| GROUND FLOOR SITE COVER                  | 794.6 m² | = 52.4 % |
| BASEMENT SITE COVER                      | 498.5 m² | = 32.9 % |
|                                          |          |          |