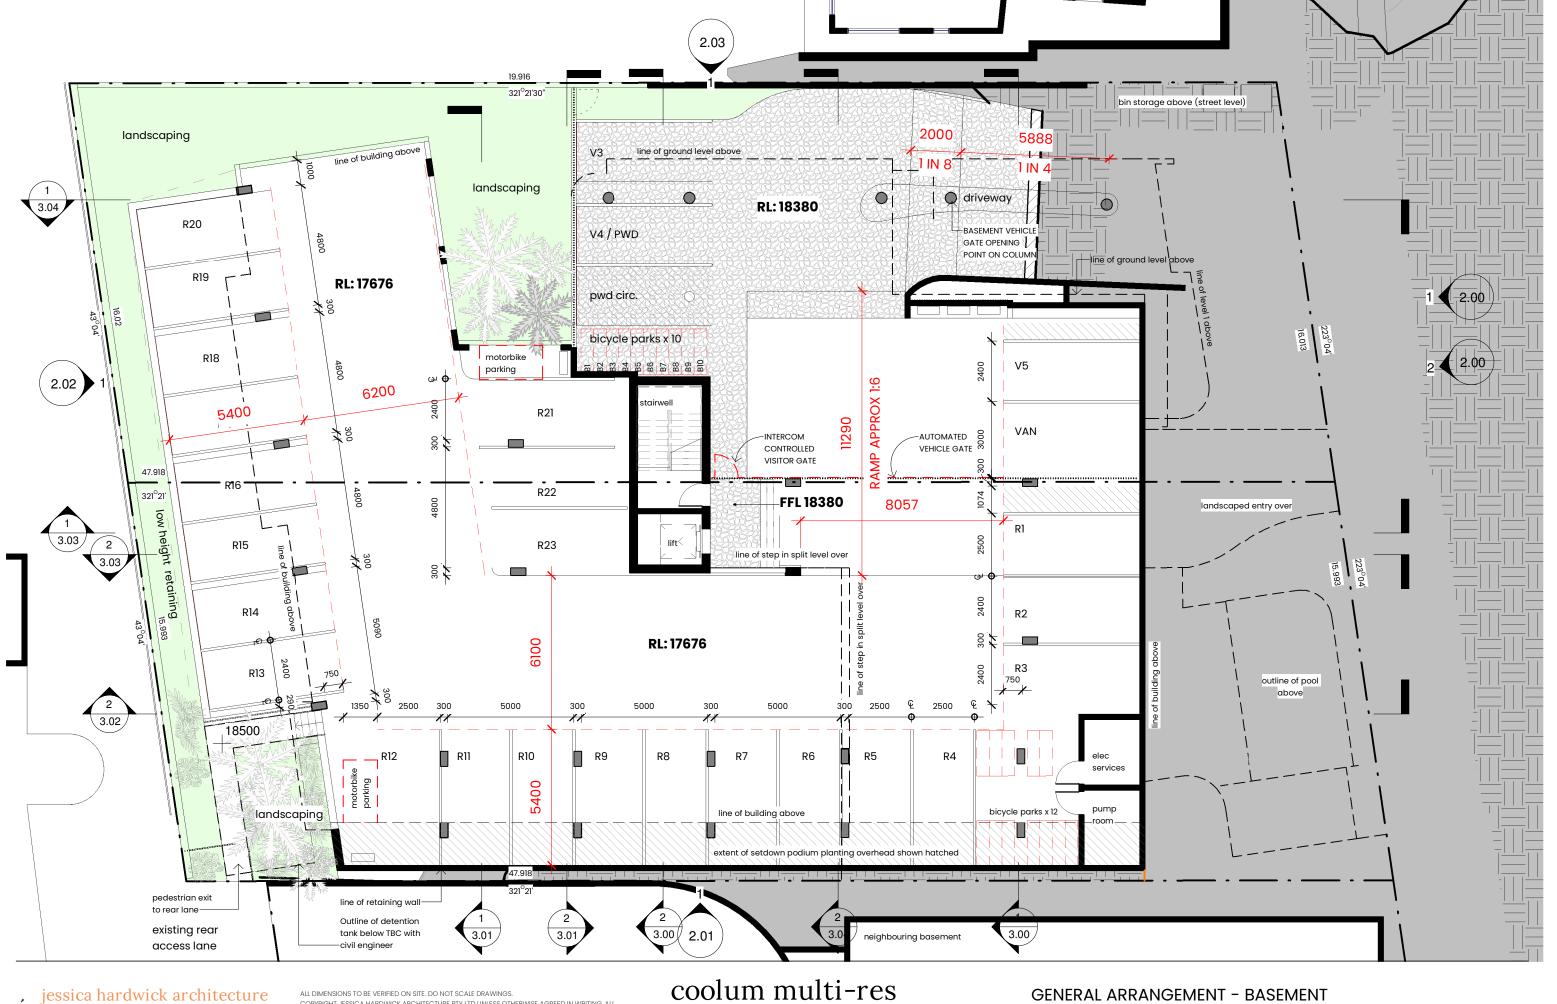

## new multi-residential build

19 & 21 Beach Rd, Coolum Beach project number

sheet number 1.00 scale (A3) 1:150

north

status SD date 14.10.2022 issue 8

ALL DIMENSIONS TO BE VERIFIED ON SITE. DO NOT SCALE DRAWINGS.
COPYRIGHT JESSICA HARDWICK ARCHITECTURE FTY LTD UNLESS OTHERWISE AGREED IN WRITING. ALL
RIGHTS TO USE THIS DOCUMENT ARE SUBJECT TO PAYMENT IN FULL OF ALL JESSICA HARDWICK
ARCHITECTURE CHARGES, THIS DOCUMENT MAY ONLY BE USED FOR THE EXPRESS PURPOSE AND
PROJECT FOR WHICH IT HAS BEEN CREATED AND DELIVERED, AS NOTIFIED IN WRITING BY JESSICA
HARDWICK ARCHITECTURE; AND THIS DOCUMENT MAY NOT BE OTHERWISE USED, OR COPIED. ANY
UNAUTHORISED USE OF THIS DOCUMENT IS AT THE USER'S SOLE RISK AND WITHOUT LIMITING JESSICA
HARDWICK'S RIGHTS AND THE USER RELEASES AND INDEMNIFIES JESSICA HARDWICK FROM AND AGAINST

### CARPARK CALC'S.

2 BED APARTMENTS:  $1.25 \times 10 = 12.5 \text{ parks}$ 3 BED APARTMENTS:  $1.5 \times 7 = 10.5$ 

VISITOR PARKS (1 PER 4): 17/4 = 4.25 (5 parks)

TOTAL

RESIDENT CAR SPACES: 23 VISITOR CAR SPACES: PWD CAR SPACE:

BICYCLES: 22 (17 RES, 5 VIS)

MOTORBIKE/SCOOTER: