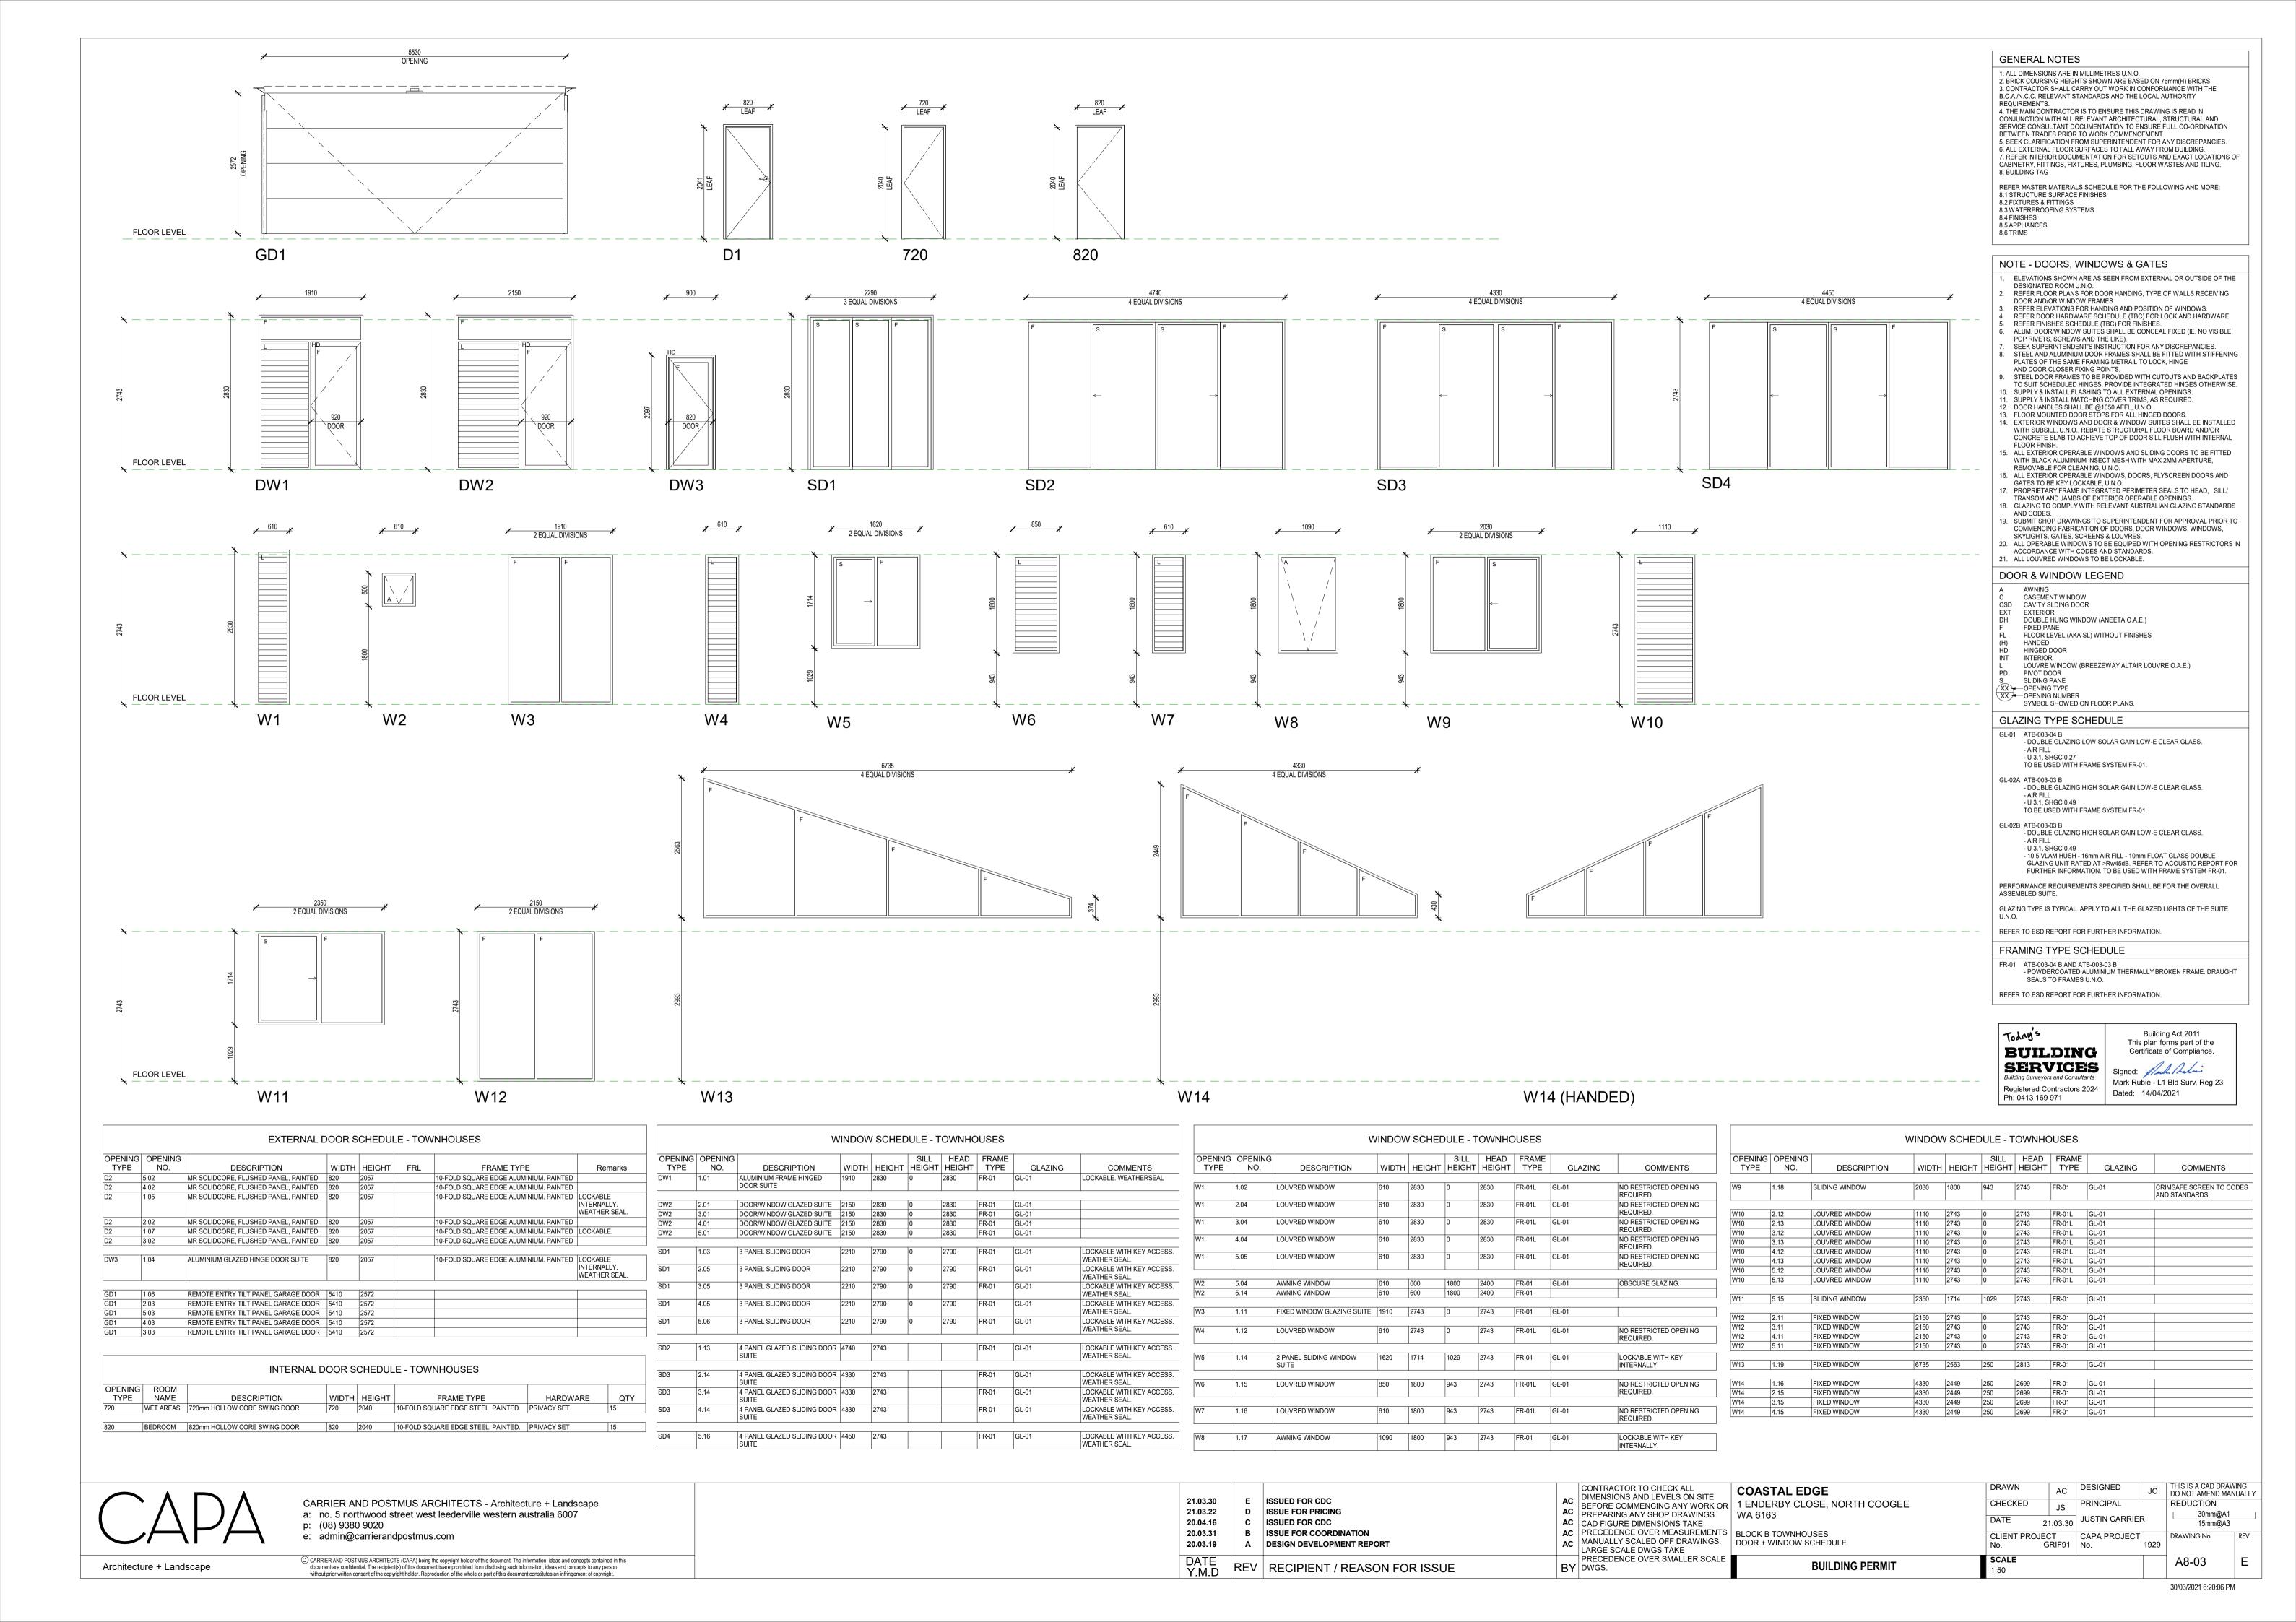

**GENERAL NOTES** 

8.6 TRIMS

HWS HOT WATER SUPPLY

HWP HARDWALL PLASTER (FLOAT & SET) IP INSPECTION POINT

1. ALL DIMENSIONS ARE IN MILLIMETRES U.N.O. 2. BRICK COURSING HEIGHTS SHOWN ARE BASED ON 76mm(H) BRICKS.

3. CONTRACTOR SHALL CARRY OUT WORK IN CONFORMANCE WITH THE B.C.A./N.C.C. RELEVANT STANDARDS AND THE LOCAL AUTHORITY REQUIREMENTS.

4. THE MAIN CONTRACTOR IS TO ENSURE THIS DRAWING IS READ IN CONJUNCTION WITH ALL RELEVANT ARCHITECTURAL, STRUCTURAL AND SERVICE CONSULTANT DOCUMENTATION TO ENSURE FULL CO-ORDINATION BETWEEN TRADES PRIOR TO WORK COMMENCEMENT. 5. SEEK CLARIFICATION FROM SUPERINTENDENT FOR ANY DISCREPANCIES. 6. ALL EXTERNAL FLOOR SURFACES TO FALL AWAY FROM BUILDING.
7. REFER INTERIOR DOCUMENTATION FOR SETOUTS AND EXACT LOCATIONS OF

REFER MASTER MATERIALS SCHEDULE FOR THE FOLLOWING AND MORE: 8.1 STRUCTURE SURFACE FINISHES 8.2 FIXTURES & FITTINGS 8.3 WATERPROOFING SYSTEMS 8.4 FINISHES 8.5 APPLIANCES

CABINETRY, FITTINGS, FIXTURES, PLUMBING, FLOOR WASTES AND TILING. 8. BUILDING TAG

ABBREVIATION LEGEND ACDP AIR-CONDITIONING LC LOAD CENTRE DOWNPIPE AFFL ABOVE FINISHED FLOOR LIN'N LINEN LDRY LAUNDRY LEVEL AFL ABOVE FLOOR LEVEL (W/O M/H MANHOLE MW MICROWAVE FINISH)
AGG AGGREGATE O/A OVERALL OAE OR APPROVED AP ACCESS PANEL EQUIVALENT APP APPLIANCE
BCJ BRICK CONTROL JOINT O/H OVERHEAD O/F OVERFLOW OV OVEN BALU BALUSTRADE BK BARRIER KERB
BW BASE OF WALL (AKA BoW) PAN PANTRY PB PLASTERBOARD PD POINT DRAIN (REF. HYD FOR TYPES) CFC COMPRESSED FIBRE CEMENT SHEET CJ CONTROL JOINT PL PLANTING LEVEL (TOP OF MULCH)
RAG RETURN AIR GRILLE CL CEILING LEVEL (BOTTOM OF LINING) COL COLUMN RH RANGEHOOD CONC CONCRETE C.O.S. CONFIRM ON SITE RL RELATIVE LEVEL
RPZ REDUCED PRESSURE ZONE CU CONDENSER UNIT RWH RAINWATER HEAD DP DOWNPIPE (AKA RWP)
DU DUCT
DW DISHWASHER
ENS ENSUITE SAG SUPPLY AIR GRILLE SHWRSHOWER SK SINK
SL STRUCTURAL SLAB LEVEL EQ. EQUAL
EX. EXISTING
EXP EXPOSED SMK SEMI-MOUNTABLE KERB SEMINIMOUNTABLE RERB
SS STAINLESS STEEL
S/S SOIL STACK
STD STANDARDS
SWL SOAKWELL (REF. HYD.)
TBC TO BE CONFIRMED
TD TUNDISH
TK TRANSITION KERB FC FIBRE CEMENT SHEET
FE FIRE EXTINGUISHER FH FIRE HYDRANT
FK FLUSH KERB
FL FLOOR LEVEL W/O FINISHES (AKA SL) TW TOP OF WALL (AKA TOW)
TYP TYPICAL FFL FINISHED FLOOR LEVEL FR FRIDGE FW FLOOR WASTE UNO UNLESS NOTED HB HAND BASIN
HC HOSECOCK
HP HOT PLATE
HW HARDWOOD OTHERWISE VB VANITY BASIN

VP VENT PIPE W/ WITH

W/O WITHOUT WS WHEEL STOP WM WASHING MACHINE

Today's BUILDING SERVICES

1:50 @ A1

Building Act 2011 This plan forms part of the Certificate of Compliance. Signed: Mal Deli Mark Rubie - L1 Bld Surv, Reg 23 Registered Contractors 2024 Ph: 0413 169 971 Dated: 14/04/2021