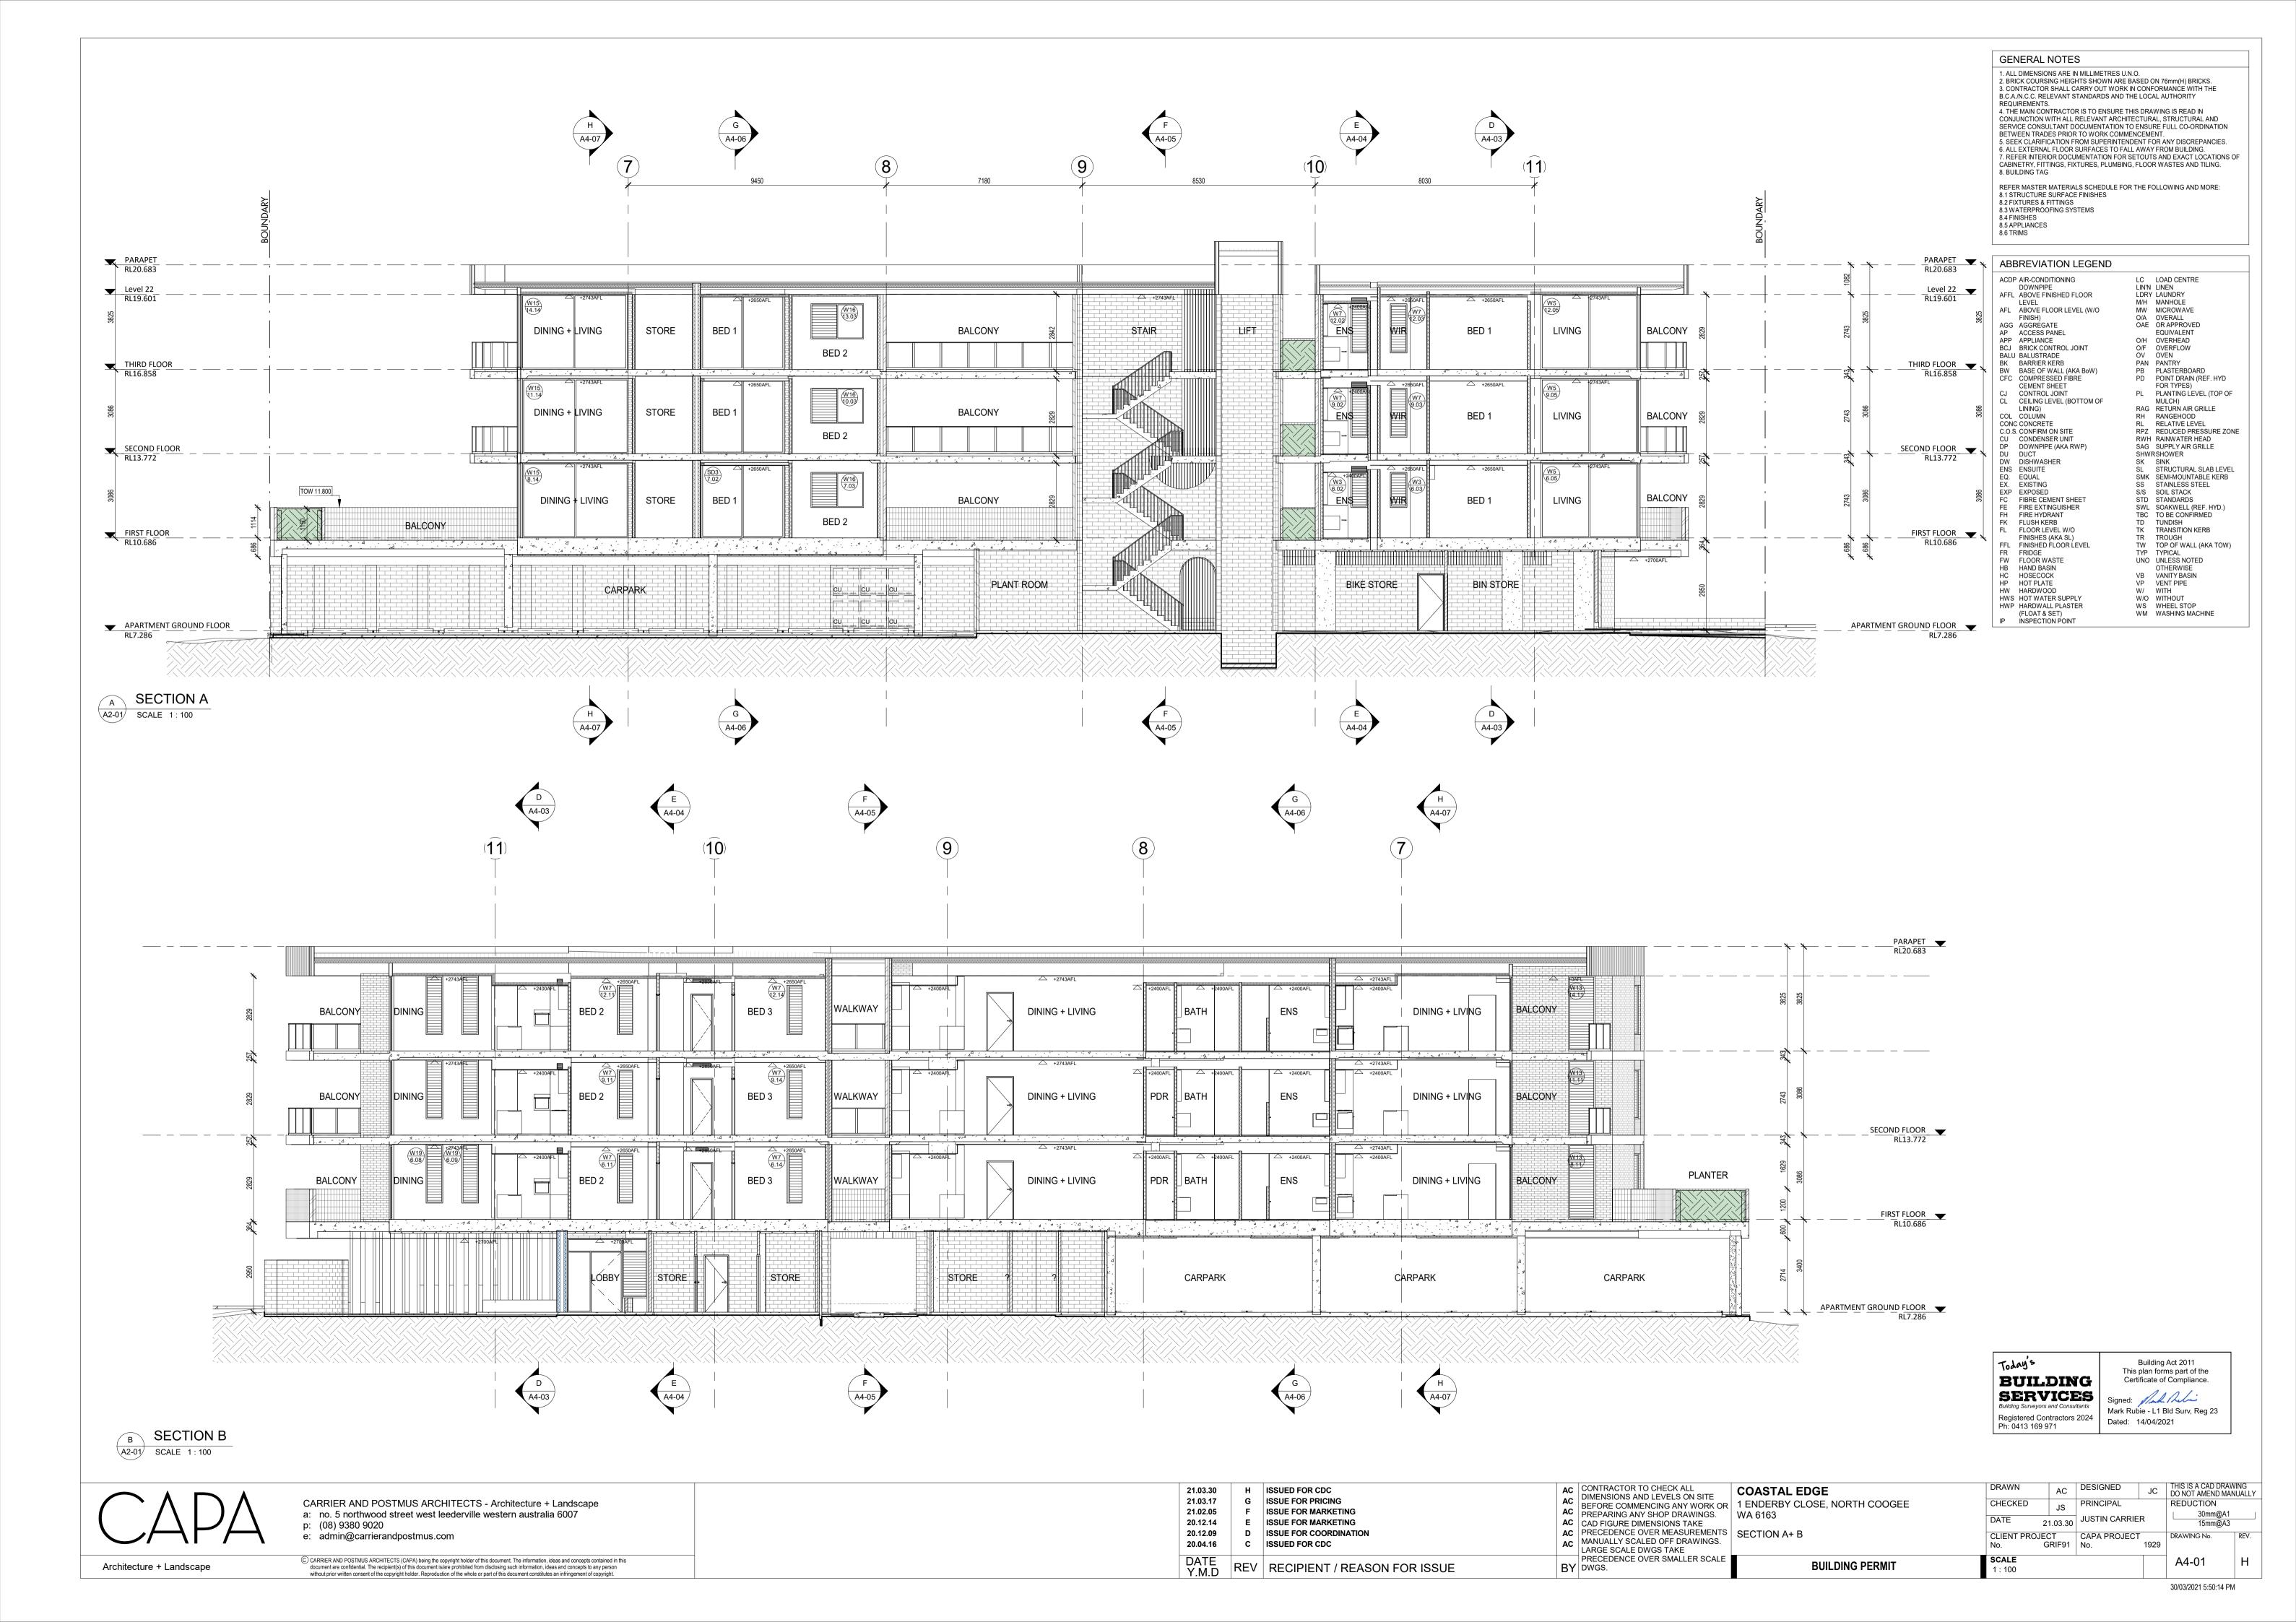

**GENERAL NOTES** 

8.6 TRIMS

HWS HOT WATER SUPPLY

HWP HARDWALL PLASTER (FLOAT & SET) IP INSPECTION POINT

1. ALL DIMENSIONS ARE IN MILLIMETRES U.N.O. 2. BRICK COURSING HEIGHTS SHOWN ARE BASED ON 76mm(H) BRICKS.

3. CONTRACTOR SHALL CARRY OUT WORK IN CONFORMANCE WITH THE B.C.A./N.C.C. RELEVANT STANDARDS AND THE LOCAL AUTHORITY REQUIREMENTS.

4. THE MAIN CONTRACTOR IS TO ENSURE THIS DRAWING IS READ IN CONJUNCTION WITH ALL RELEVANT ARCHITECTURAL, STRUCTURAL AND SERVICE CONSULTANT DOCUMENTATION TO ENSURE FULL CO-ORDINATION BETWEEN TRADES PRIOR TO WORK COMMENCEMENT. 5. SEEK CLARIFICATION FROM SUPERINTENDENT FOR ANY DISCREPANCIES. 6. ALL EXTERNAL FLOOR SURFACES TO FALL AWAY FROM BUILDING.
7. REFER INTERIOR DOCUMENTATION FOR SETOUTS AND EXACT LOCATIONS OF

REFER MASTER MATERIALS SCHEDULE FOR THE FOLLOWING AND MORE: 8.1 STRUCTURE SURFACE FINISHES 8.2 FIXTURES & FITTINGS 8.3 WATERPROOFING SYSTEMS 8.4 FINISHES 8.5 APPLIANCES

CABINETRY, FITTINGS, FIXTURES, PLUMBING, FLOOR WASTES AND TILING. 8. BUILDING TAG

ABBREVIATION LEGEND ACDP AIR-CONDITIONING LC LOAD CENTRE DOWNPIPE AFFL ABOVE FINISHED FLOOR LIN'N LINEN LDRY LAUNDRY LEVEL AFL ABOVE FLOOR LEVEL (W/O M/H MANHOLE MW MICROWAVE FINISH)
AGG AGGREGATE O/A OVERALL OAE OR APPROVED AP ACCESS PANEL EQUIVALENT APP APPLIANCE
BCJ BRICK CONTROL JOINT O/H OVERHEAD O/F OVERFLOW OV OVEN BALU BALUSTRADE BK BARRIER KERB
BW BASE OF WALL (AKA BoW) PAN PANTRY PB PLASTERBOARD PD POINT DRAIN (REF. HYD FOR TYPES) CFC COMPRESSED FIBRE CEMENT SHEET CJ CONTROL JOINT PL PLANTING LEVEL (TOP OF MULCH)
RAG RETURN AIR GRILLE CL CEILING LEVEL (BOTTOM OF LINING) COL COLUMN RH RANGEHOOD CONC CONCRETE C.O.S. CONFIRM ON SITE RL RELATIVE LEVEL
RPZ REDUCED PRESSURE ZONE CU CONDENSER UNIT RWH RAINWATER HEAD DP DOWNPIPE (AKA RWP)
DU DUCT
DW DISHWASHER
ENS ENSUITE SAG SUPPLY AIR GRILLE SHWRSHOWER SK SINK
SL STRUCTURAL SLAB LEVEL EQ. EQUAL
EX. EXISTING
EXP EXPOSED SMK SEMI-MOUNTABLE KERB SEMINIMOUNTABLE RERB
SS STAINLESS STEEL
S/S SOIL STACK
STD STANDARDS
SWL SOAKWELL (REF. HYD.)
TBC TO BE CONFIRMED
TD TUNDISH
TK TRANSITION KERB FC FIBRE CEMENT SHEET
FE FIRE EXTINGUISHER FH FIRE HYDRANT
FK FLUSH KERB
FL FLOOR LEVEL W/O FINISHES (AKA SL) TW TOP OF WALL (AKA TOW)
TYP TYPICAL FFL FINISHED FLOOR LEVEL FR FRIDGE FW FLOOR WASTE UNO UNLESS NOTED HB HAND BASIN
HC HOSECOCK
HP HOT PLATE
HW HARDWOOD OTHERWISE VB VANITY BASIN

VP VENT PIPE W/ WITH

W/O WITHOUT WS WHEEL STOP WM WASHING MACHINE

Today's BUILDING SERVICES

1:50 @ A1

Building Act 2011 This plan forms part of the Certificate of Compliance. Signed: Mal Deli Mark Rubie - L1 Bld Surv, Reg 23 Registered Contractors 2024 Ph: 0413 169 971 Dated: 14/04/2021