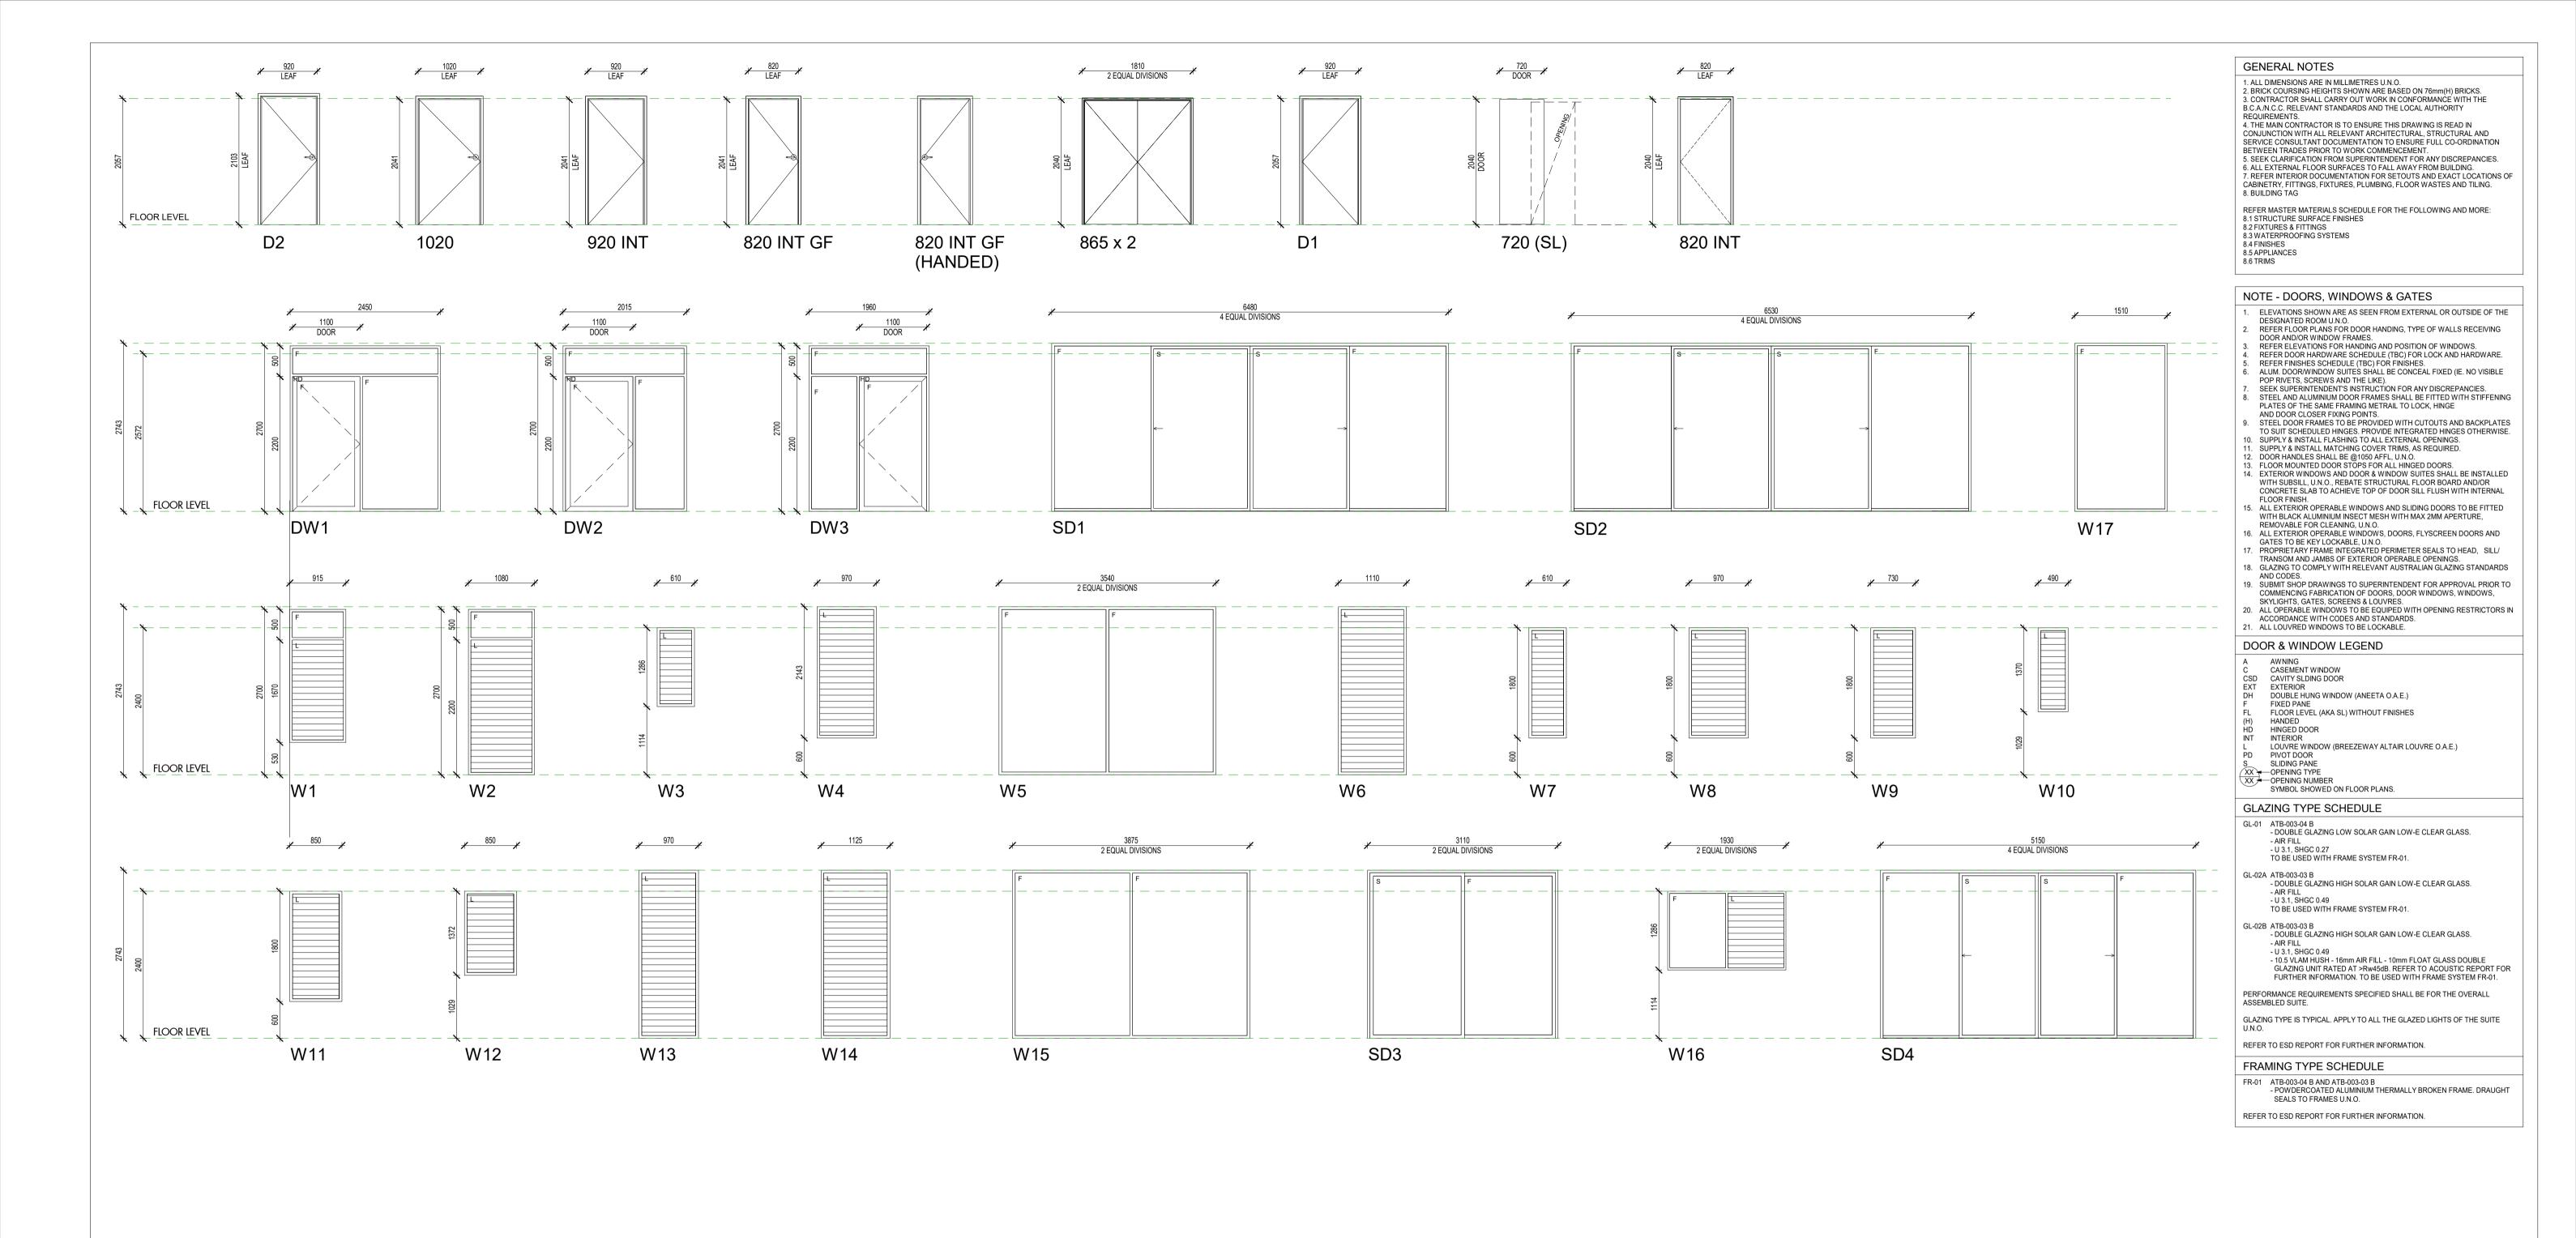

**GENERAL NOTES** 

8.6 TRIMS

HWS HOT WATER SUPPLY

HWP HARDWALL PLASTER (FLOAT & SET) IP INSPECTION POINT

1. ALL DIMENSIONS ARE IN MILLIMETRES U.N.O. 2. BRICK COURSING HEIGHTS SHOWN ARE BASED ON 76mm(H) BRICKS.

3. CONTRACTOR SHALL CARRY OUT WORK IN CONFORMANCE WITH THE B.C.A./N.C.C. RELEVANT STANDARDS AND THE LOCAL AUTHORITY REQUIREMENTS.

4. THE MAIN CONTRACTOR IS TO ENSURE THIS DRAWING IS READ IN CONJUNCTION WITH ALL RELEVANT ARCHITECTURAL, STRUCTURAL AND SERVICE CONSULTANT DOCUMENTATION TO ENSURE FULL CO-ORDINATION BETWEEN TRADES PRIOR TO WORK COMMENCEMENT. 5. SEEK CLARIFICATION FROM SUPERINTENDENT FOR ANY DISCREPANCIES. 6. ALL EXTERNAL FLOOR SURFACES TO FALL AWAY FROM BUILDING.
7. REFER INTERIOR DOCUMENTATION FOR SETOUTS AND EXACT LOCATIONS OF

REFER MASTER MATERIALS SCHEDULE FOR THE FOLLOWING AND MORE: 8.1 STRUCTURE SURFACE FINISHES 8.2 FIXTURES & FITTINGS 8.3 WATERPROOFING SYSTEMS 8.4 FINISHES 8.5 APPLIANCES

CABINETRY, FITTINGS, FIXTURES, PLUMBING, FLOOR WASTES AND TILING. 8. BUILDING TAG

ABBREVIATION LEGEND ACDP AIR-CONDITIONING LC LOAD CENTRE DOWNPIPE AFFL ABOVE FINISHED FLOOR LIN'N LINEN LDRY LAUNDRY LEVEL AFL ABOVE FLOOR LEVEL (W/O M/H MANHOLE MW MICROWAVE FINISH)
AGG AGGREGATE O/A OVERALL OAE OR APPROVED AP ACCESS PANEL EQUIVALENT APP APPLIANCE
BCJ BRICK CONTROL JOINT O/H OVERHEAD O/F OVERFLOW OV OVEN BALU BALUSTRADE BK BARRIER KERB
BW BASE OF WALL (AKA BoW) PAN PANTRY PB PLASTERBOARD PD POINT DRAIN (REF. HYD FOR TYPES) CFC COMPRESSED FIBRE CEMENT SHEET CJ CONTROL JOINT PL PLANTING LEVEL (TOP OF MULCH)
RAG RETURN AIR GRILLE CL CEILING LEVEL (BOTTOM OF LINING) COL COLUMN RH RANGEHOOD CONC CONCRETE C.O.S. CONFIRM ON SITE RL RELATIVE LEVEL
RPZ REDUCED PRESSURE ZONE CU CONDENSER UNIT RWH RAINWATER HEAD DP DOWNPIPE (AKA RWP)
DU DUCT
DW DISHWASHER
ENS ENSUITE SAG SUPPLY AIR GRILLE SHWRSHOWER SK SINK
SL STRUCTURAL SLAB LEVEL EQ. EQUAL
EX. EXISTING
EXP EXPOSED SMK SEMI-MOUNTABLE KERB SEMINIMOUNTABLE RERB
SS STAINLESS STEEL
S/S SOIL STACK
STD STANDARDS
SWL SOAKWELL (REF. HYD.)
TBC TO BE CONFIRMED
TD TUNDISH
TK TRANSITION KERB FC FIBRE CEMENT SHEET
FE FIRE EXTINGUISHER FH FIRE HYDRANT
FK FLUSH KERB
FL FLOOR LEVEL W/O FINISHES (AKA SL) TW TOP OF WALL (AKA TOW)
TYP TYPICAL FFL FINISHED FLOOR LEVEL FR FRIDGE FW FLOOR WASTE UNO UNLESS NOTED HB HAND BASIN
HC HOSECOCK
HP HOT PLATE
HW HARDWOOD OTHERWISE VB VANITY BASIN

VP VENT PIPE W/ WITH

W/O WITHOUT WS WHEEL STOP WM WASHING MACHINE

Today's BUILDING SERVICES

1:50 @ A1

Building Act 2011 This plan forms part of the Certificate of Compliance. Signed: Mal Deli Mark Rubie - L1 Bld Surv, Reg 23 Registered Contractors 2024 Ph: 0413 169 971 Dated: 14/04/2021