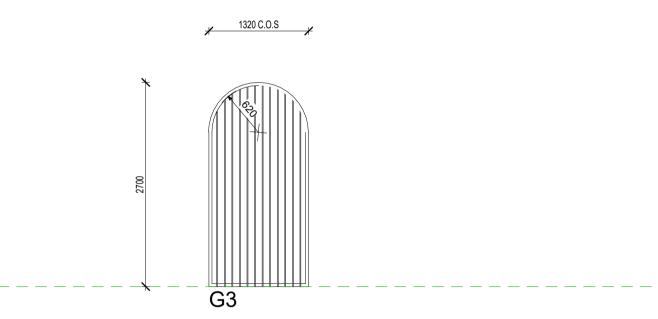

ument constitutes an infringement of copyright.

A ISSUED FOR CDC 21.03.30 REV | RECIPIENT / REASON FOR ISSUE BY DWGS.

DIMENSIONS AND LEVELS ON SITE BEFORE COMMENCING ANY WORK OR 1 ENDERBY CLOSE, NORTH COOGEE PREPARING ANY SHOP DRAWINGS. | WA 6163 CAD FIGURE DIMENSIONS TAKE PRECEDENCE OVER MEASUREMENTS | BLOCK A APARTMENTS AC MANUALLY SCALED OFF DRAWINGS. DOOR + WINDOW SCHEDULE LARGE SCALE DWGS TAKE PRECEDENCE OVER SMALLER SCALE

CONTRACTOR TO CHECK ALL

COASTAL EDGE

**BUILDING PERMIT** 

THIS IS A CAD DRAWING
Designed NOT AMEND MANUALLY Author DESIGNED CHECKED Checker PRINCIPAL REDUCTION 21.03.30 JUSTIN CARRIER CLIENT PROJECT CAPA PROJECT DRAWING No. 1929 No. GRIF91 No. SCALE A8-02







Block A Stair Screen Elevation 1 Block A S A3-02 SCALE 1:50

√₃ Vehicular Gate A3-02 SCALE 1:50





|      | GATE SCHEDULE                                                                       |         |                 |     |
|------|-------------------------------------------------------------------------------------|---------|-----------------|-----|
| CODE |                                                                                     | D.d wie | LOCATION        | NO  |
| CODE | DESCRIPTION                                                                         | Mark    | LOCATION        | NO. |
| G1   | 1037mm WIDE x 1800mm HIGH STEEL FRAMED GATE WITH POWDERCOAT FINISH.                 | G1.01   | BLOCK B TERRACE | 1   |
| G1   | 1037mm WIDE x 1800mm HIGH STEEL FRAMED GATE WITH POWDERCOAT FINISH.                 | G2.01   | BLOCK B TERRACE | 1   |
| G1   | 1037mm WIDE x 1