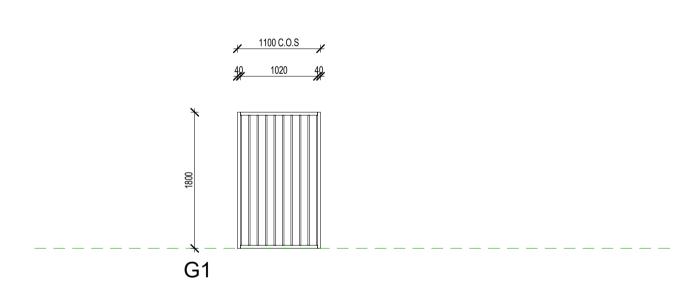

ocument constitutes an infringement of copyright.

A ISSUED FOR CDC 21.03.30 REV | RECIPIENT / REASON FOR ISSUE BY DWGS.

DIMENSIONS AND LEVELS ON SITE BEFORE COMMENCING ANY WORK OR 1 ENDERBY CLOSE, NORTH COOGEE PREPARING ANY SHOP DRAWINGS. | WA 6163 CAD FIGURE DIMENSIONS TAKE PRECEDENCE OVER MEASUREMENTS | BLOCK A APARTMENTS AC MANUALLY SCALED OFF DRAWINGS. DOOR + WINDOW SCHEDULE LARGE SCALE DWGS TAKE PRECEDENCE OVER SMALLER SCALE

CONTRACTOR TO CHECK ALL

COASTAL EDGE

**BUILDING PERMIT** 

THIS IS A CAD DRAWING
Designed NOT AMEND MANUALLY Author DESIGNED CHECKED Checker PRINCIPAL REDUCTION 21.03.30 JUSTIN CARRIER CLIENT PROJECT CAPA PROJECT DRAWING No. 1929 No. GRIF91 No. SCALE A8-02







Block A Stair Screen Elevation 1 Block A S A3-02 SCALE 1:50

√₃ Vehicular Gate A3-02 SCALE 1:50





|      | GATE SCHEDULE                                                                       |         |                 |     |
|------|-------------------------------------------------------------------------------------|---------|-----------------|-----|
| CODE |                                                                                     | D.d wie | LOCATION        | NO  |
| CODE | DESCRIPTION                                                                         | Mark    | LOCATION        | NO. |
| G1   | 1037mm WIDE x 1800mm HIGH STEEL FRAMED GATE WITH POWDERCOAT FINISH.                 | G1.01   | BLOCK B TERRACE | 1   |
| G1   | 1037mm WIDE x 1800mm HIGH STEEL FRAMED GATE WITH POWDERCOAT FINISH.                 | G2.01   | BLOCK B TERRACE | 1   |
| G1   | 1037mm WIDE x