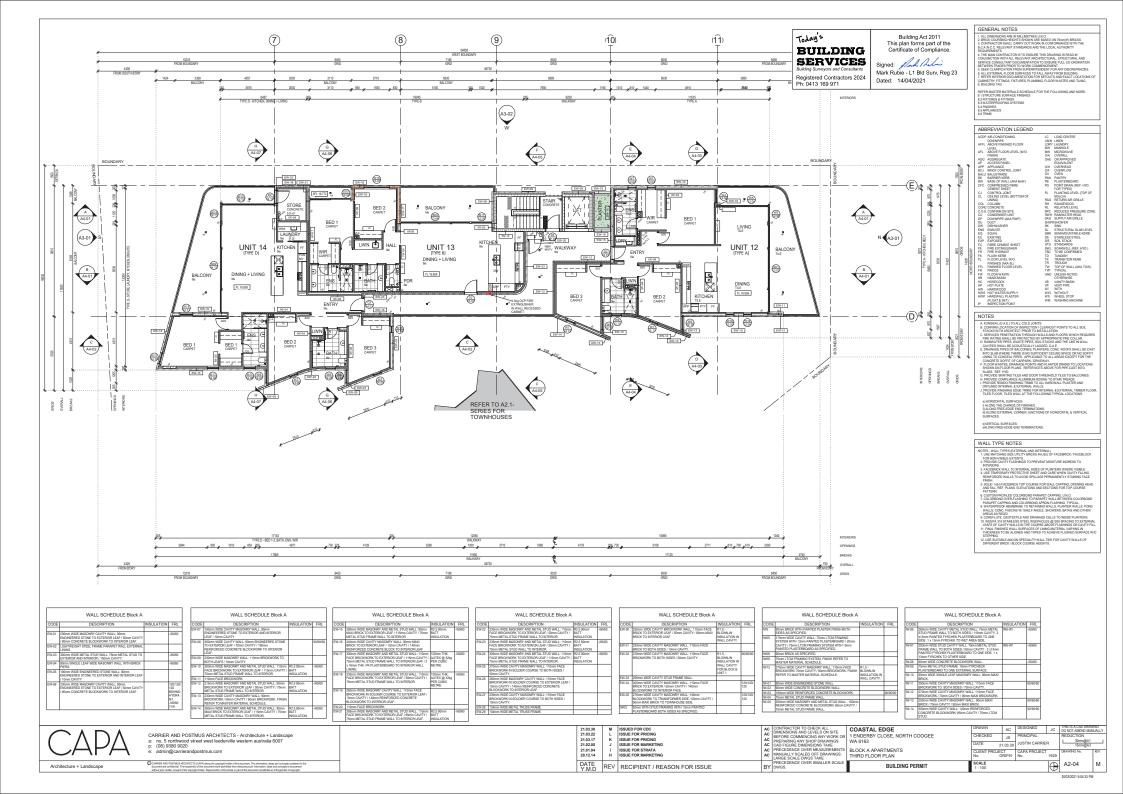

CARRIER AND POSTMUS ARCHITECTS - Architecture + Landscape a: no. 5 northwood street west leederville western australia 6007 p: (08) 3980 9020 e: admin@carrierandpostmus.com

Architecture + Landscape

GENERAL NOTES

GENERAL NO LES

ALL CORRESPONS DE SE LA MANTRES UN C.

ALL CORRESPONS DE SE LA MANTRES UN C.

ALL CORRESPONS DE SE LA MANTRES UN C.

ALL CORRESPONS DE SE LA MANTRES DE SE LA MANTRES DE SE LA CONTRECTOR DE SEL CORRESPONS DE SE LA MANTRES DE SE LA CONTRECTOR DE SE LA MANTRES DE LA MANTRES DE SE LA MANTRES DE LA MAN

REFER MASTER MATERIALS SCHEDULE FOR THE FOLLOWING AND MORE-8.1 STRUCTURE SURFACE FINISHES 8.2 PIXTURES A FITTINGS 8.3 WATERPROOFING SYSTEMS 8.4 PIXERSE 8.5 APPLIANCES 8.5 FIRMS

ABBREVIATION LEGEND ACDP AIR-CONDITIONING DOWNPIPE AFFL ABOVE FINISHED FLOOR LE LOS CHITTES LE LA LANGE LE ACCEPT ACCEPTORY

ACCE

Today's BUILDING SERVICES Registered Contractors 2024

Building Act 2011 This plan forms part of the Certificate of Compliance.

Signed: Al Puli Mark Rubie - L1 Bld Surv, Reg 23 Dated: 14/04/2021

30mmgA1 15mmgA3