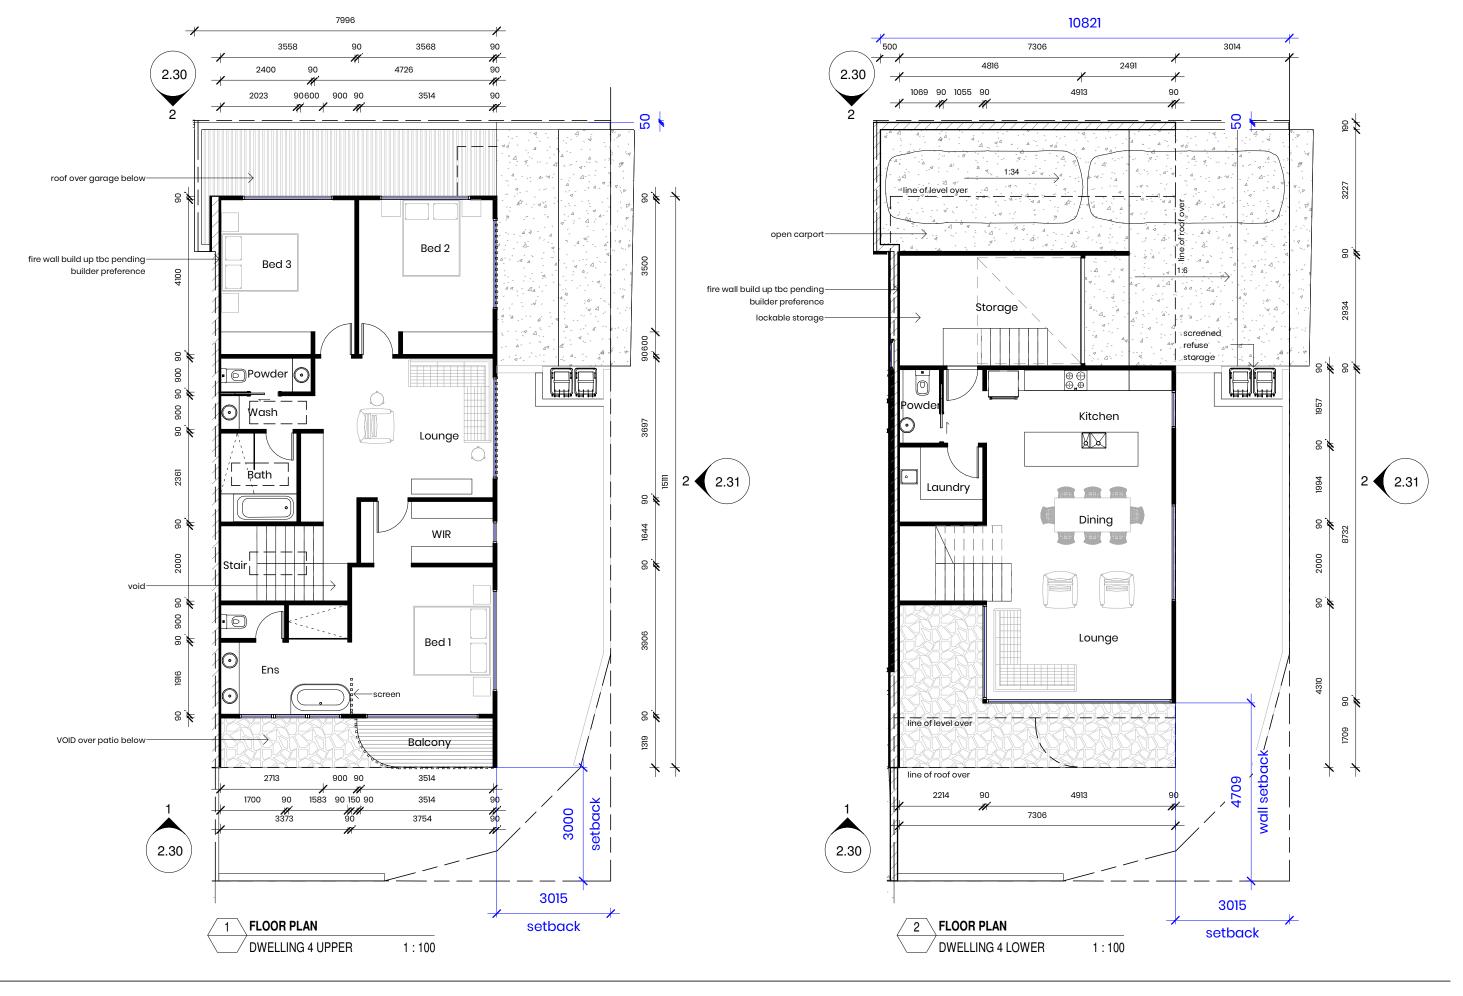

# howard st residences

proposed multiple dwelling
108-110 howard street, paddington

project number

### DWELLING 4 - FLOOR PLANS

sheet number 1.12 scale (A3) 1:100

Z

north

status DA date 13.02.2021 issue 4