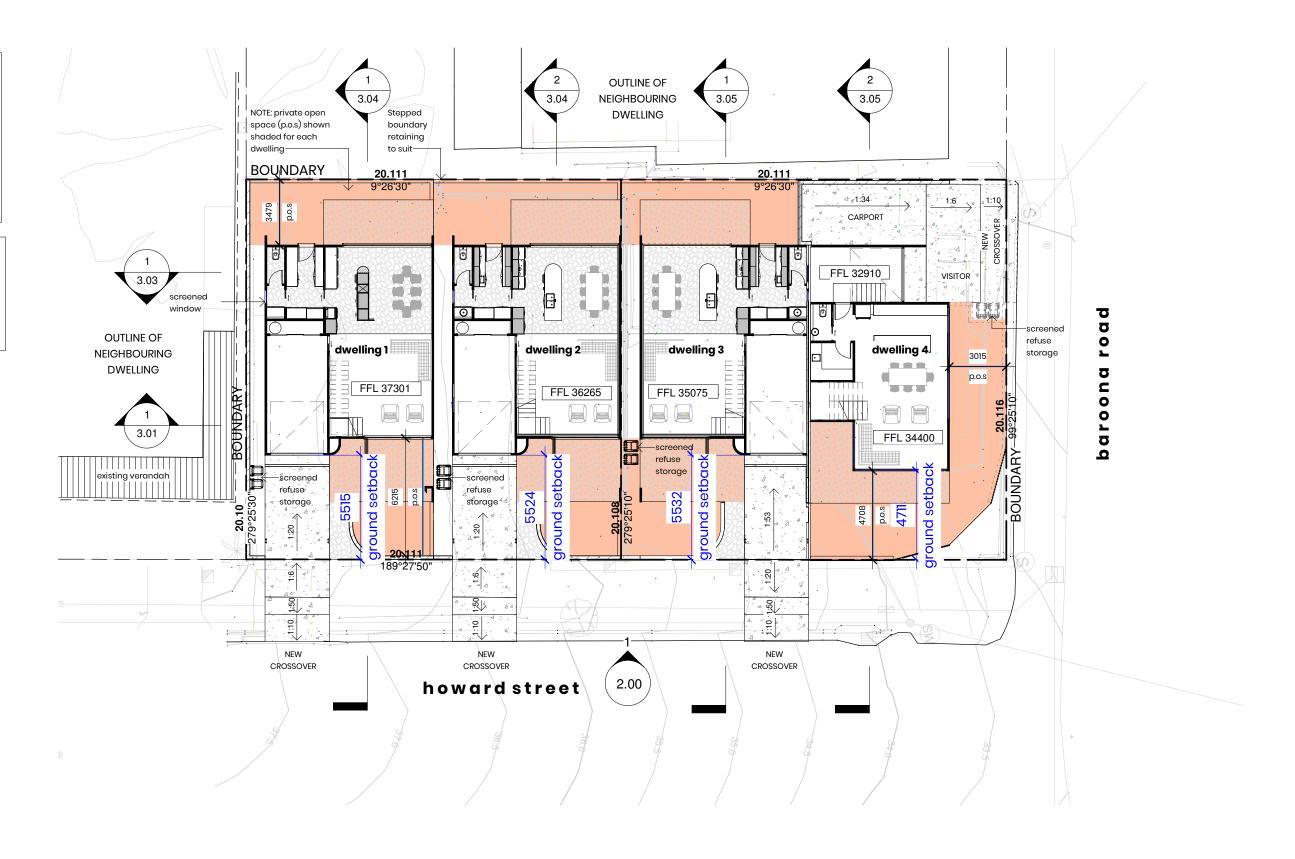

### PRIVATE OPEN SPACE (P.O.S) [AREAS SHADED ORANGE]

Dwelling 1 63.6 m² Dwelling 2 64.3 m² Dwelling 3 68.6 m² Dwelling 4 70.8 m<sup>2</sup>

jessica hardwick architecture

ALL DIMENSIONS TO BE VERIFIED ON SITE, DO NOT SCALE DRAWINGS. COPYRIGHT JESSICA HARDWICK ARCHITECTURE PTY LTD UNLESS OTHERWISE AGREED IN WRITING, ALL RIGHTS TO USE THIS DOCUMENT ARE SUBJECT TO PAYMENT IN FULL OF ALL JESSICA HARDWICK ARCHITECTURE CHARGES; THIS DOCUMENT MAY ONLY BE USED FOR THE EXPRESS PURPOSE AND PROJECT FOR WHICH IT HAS BEEN CREATED AND DELIVERED. AS NOTIFIED IN WRITING BY JESSICA HARDWICK ARCHITECTURE; AND THIS DOCUMENT MAY NOT BE OTHERWISE USED, OR COPIED. ANY UNAUTHORISED USE OF THIS DOCUMENT IS AT THE USER'S SOLE RISK AND WITHOUT LIMITING JESSICA HARDWICK'S RIGHTS AND THE USER RELEASES AND INDEMNIFIES JESSICA HARDWICK FROM AND AGAINST ALL LOSS SO ARISING.

# howard st residences

proposed multiple dwelling 108-110 howard street, paddington

project number

SITE PLAN - GROUND

sheet number 0.02 scale (A3) As

indicated

north

status issue

DA 13.02.2021

ALL DIMENSIONS TO BE VERIFIED ON SITE. DO NOT SCALE DRAWINGS.
COPYRIGHT JESSICA HARDWICK ARCHITECTURE PTY LTD UNLESS OTHERWISE AGREED IN WRITING. ALL
RIGHTS TO USE THIS DOCUMENT ARE SUBJECT TO PAYMENT IN FULL OF ALL JESSICA HARDWICK
ARCHITECTURE CHARGES; THIS DOCUMENT MAY ONLY BE USED FOR THE EXPRESS PURPOSE AND PROJECT
FOR WHICH IT HAS BEEN CREATED AND DELIVERED, AS NOTIFIED IN WRITING BY JESSICA HARDWICK
ARCHITECTURE; AND THIS DOCUMENT MAY NOT BE OTHERWISE USED, OR COPIED. ANY UNAUTHORISED USE
OF THIS DOCUMENT IS AT THE USER'S SOLE RISK AND WITHOUT LIMITING JESSICA HARDWICK'S RIGHTS AND
THE USER RELEASES AND INDEMNIFIES JESSICA HARDWICK FROM AND AGAINST ALL LOSS SO ARSING.