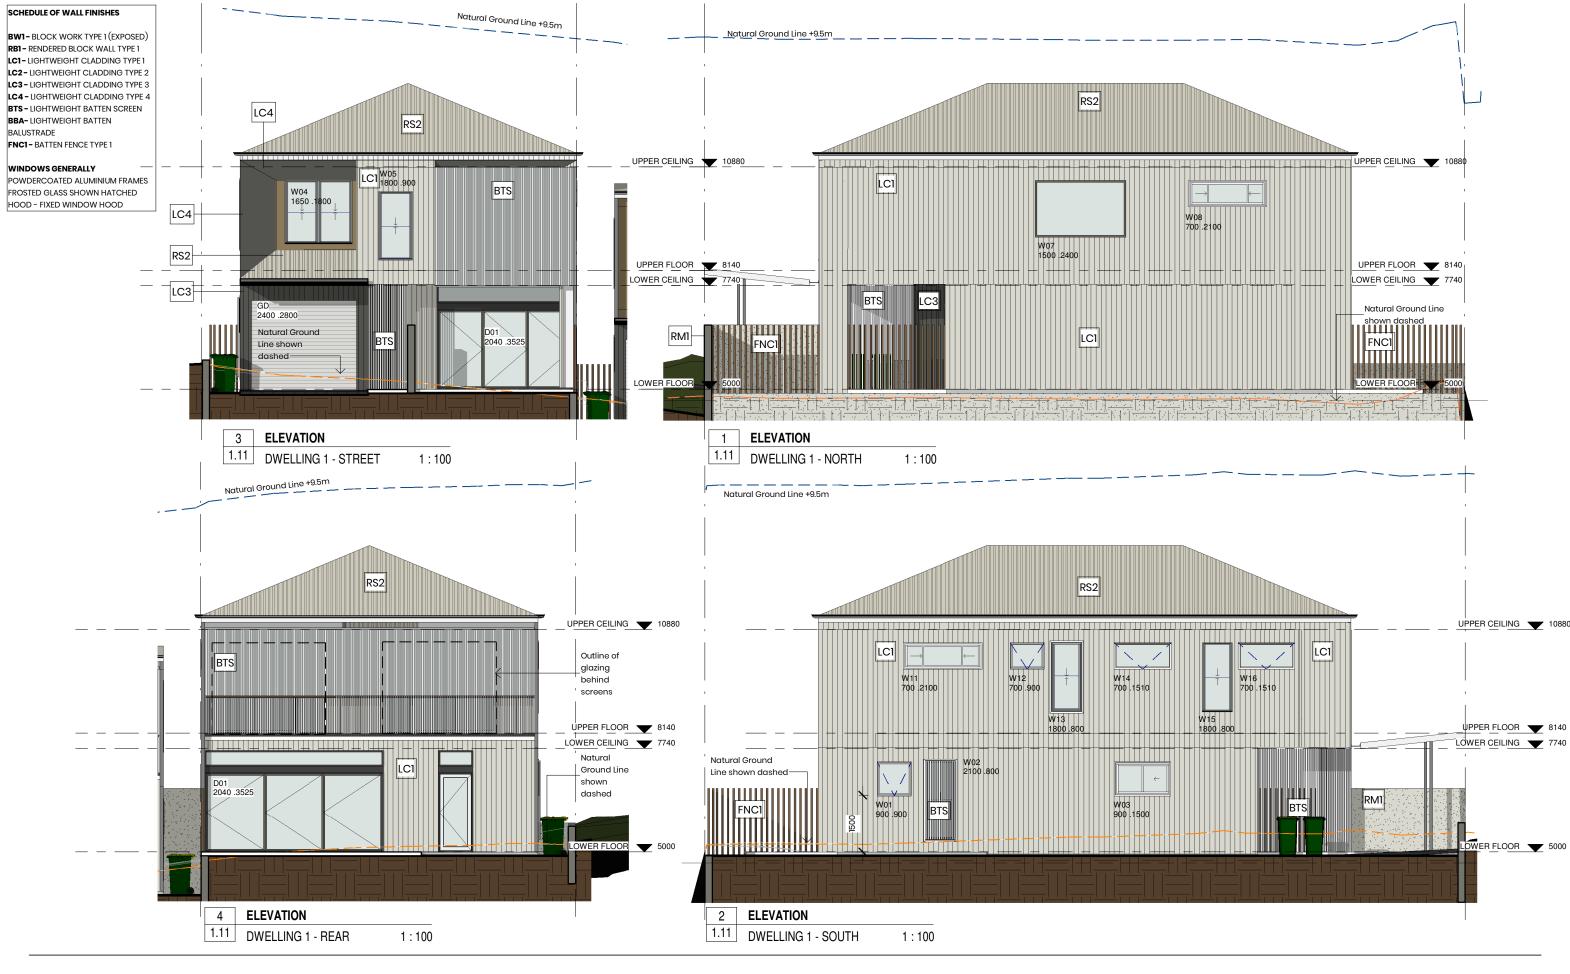

#### SCHEDULE OF WALL FINISHES

BWI - BLOCK WORK TYPE I (EXPOSED)
RBI - RENDERED BLOCK WALL TYPE I
LCI - LIGHTWEIGHT CLADDING TYPE I
LC2 - LIGHTWEIGHT CLADDING TYPE 2
LC3 - LIGHTWEIGHT CLADDING TYPE 3
LC4 - LIGHTWEIGHT CLADDING TYPE 4
BTS - LIGHTWEIGHT BATTEN SCREEN
BBA- LIGHTWEIGHT BATTEN
BALUSTRADE
FNC1 - BATTEN FENCE TYPE I

#### WINDOWS GENERALLY

POWDERCOATED ALUMINIUM FRAMES FROSTED GLASS SHOWN HATCHED HOOD - FIXED WINDOW HOOD

## howard st residences

proposed multiple dwelling
108-110 howard street, paddington
project number

### **ELEVATIONS - DWELLING 1**

sheet number 2.10 scale (A3) 1:100

Z

status DA date 13.02.2021 issue 4

ALL DIMENSIONS TO BE VERIFIED ON SITE. DO NOT SCALE DRAWINGS.

COPYRIGHT JESSICA HARDWICK ARCHITECTURE PTY LTD UNLESS OTHERWISE AGREED IN WRITING. ALL