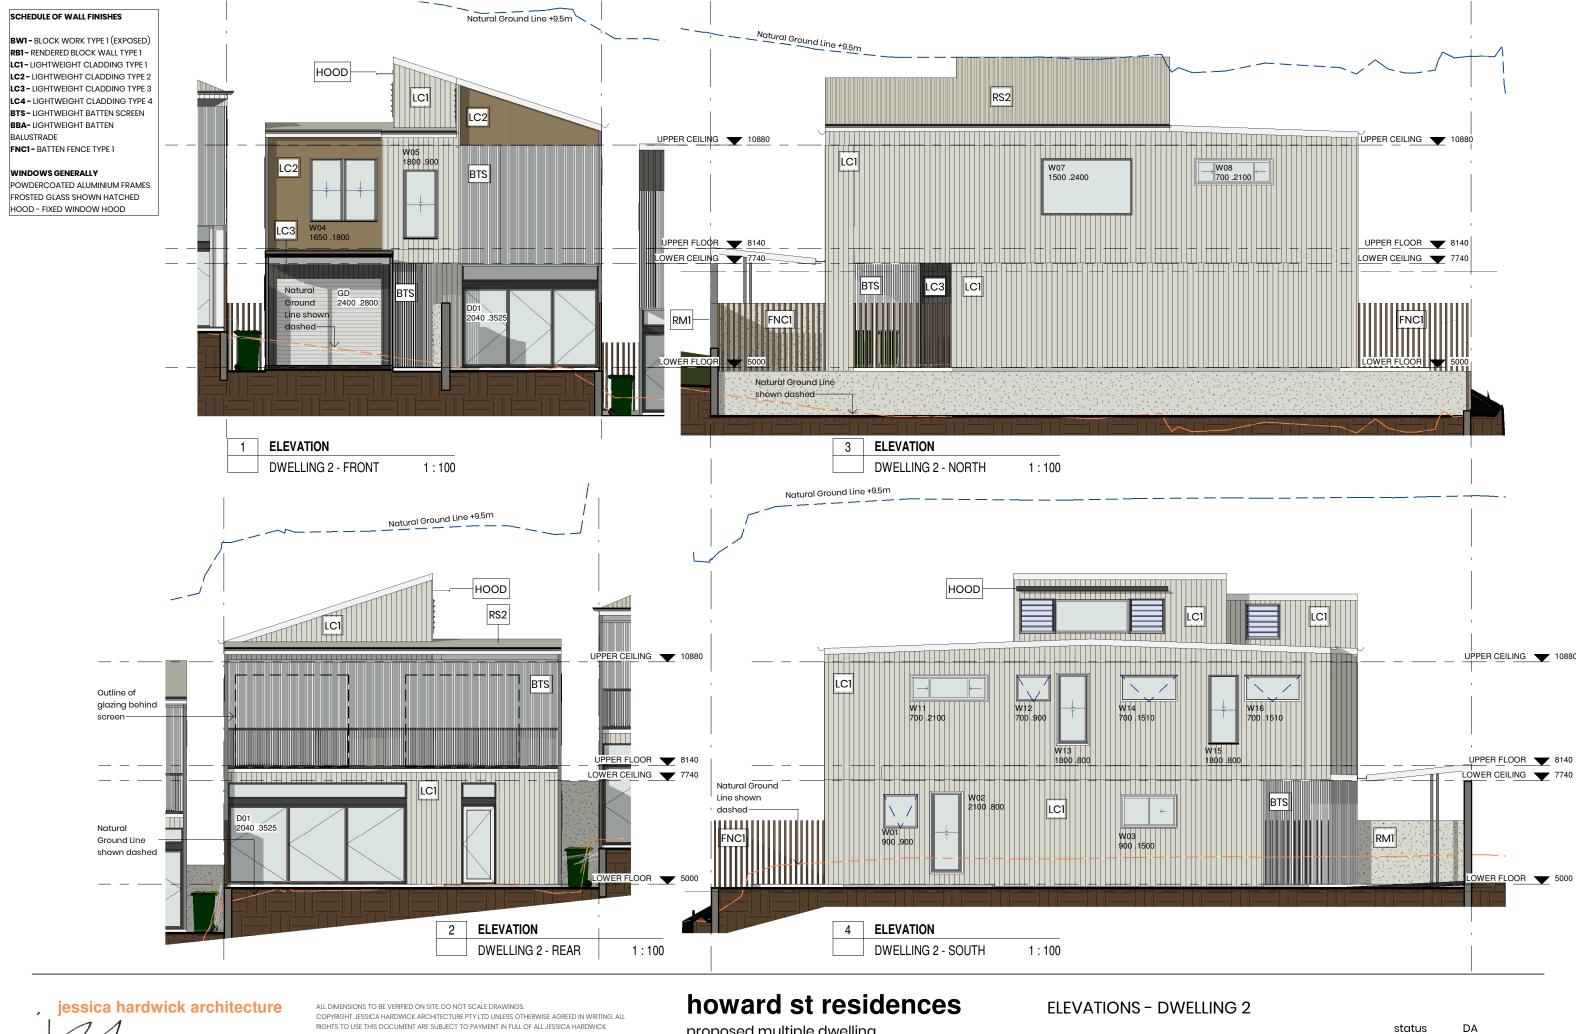

#### SCHEDULE OF WALL FINISHES

BWI - BLOCK WORK TYPE I (EXPOSED)
RBI - RENDERED BLOCK WALL TYPE I
LCI - LIGHTWEIGHT CLADDING TYPE I
LC2 - LIGHTWEIGHT CLADDING TYPE 2
LC3 - LIGHTWEIGHT CLADDING TYPE 3
LC4 - LIGHTWEIGHT CLADDING TYPE 4
BTS - LIGHTWEIGHT BATTEN SCREEN
BBA- LIGHTWEIGHT BATTEN
BALUSTRADE
FNC1 - BATTEN FENCE TYPE I

#### WINDOWS GENERALLY

POWDERCOATED ALUMINIUM FRAMES FROSTED GLASS SHOWN HATCHED HOOD - FIXED WINDOW HOOD

proposed multiple dwelling
108-110 howard street, paddington

project number

sheet number 2.20 scale (A3) 1:100 Z

date 13.02.2021 issue 4