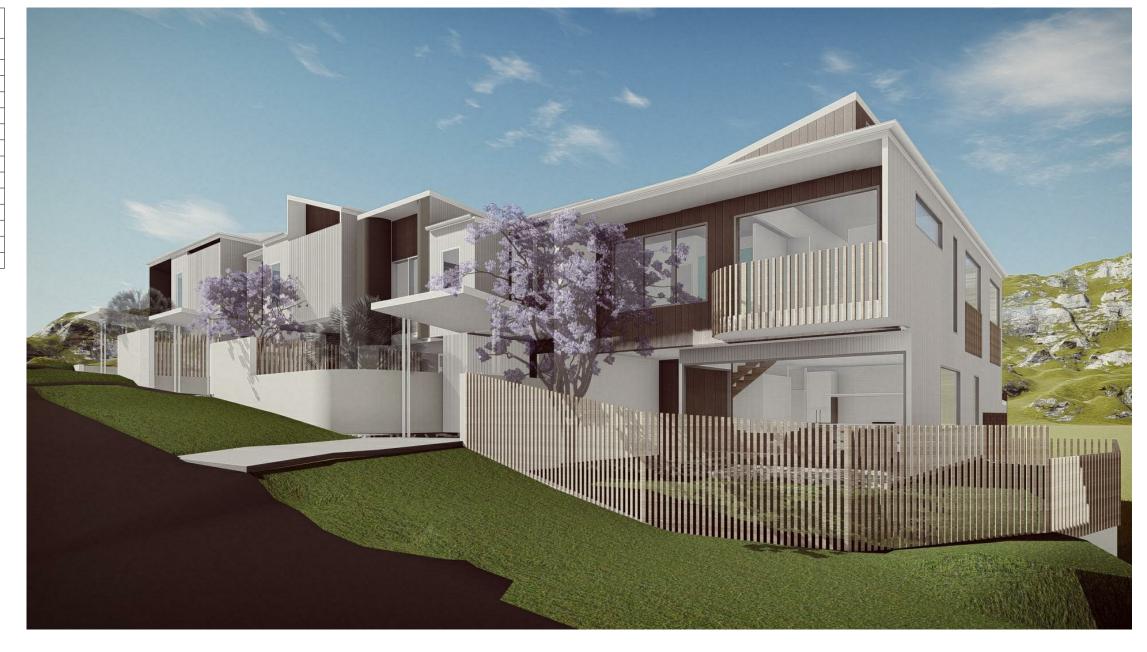

# ARCHITECTURAL DRAWINGS FOR DEVELOPMENT APROVAL

# **HOWARD STREET RESIDENCES**

# 108-110 HOWARD ST, PADDINGTON

| DRAWING REGISTER |                                       |          |           |
|------------------|---------------------------------------|----------|-----------|
| NO.              | DRAWING.                              | REVISION | DATE      |
| 0.00             | COVER SHEET                           | 4        | 13.02.202 |
| 0.01             | SITE PLAN - ROOF                      | 5        | 13.02.202 |
| 0.02             | SITE PLAN - GROUND                    | 3        | 13.02.202 |
| 1.11             | DWELLINGS 1,2,3 - TYPICAL FLOOR PLANS | 4        | 13.02.202 |
| 1.12             | DWELLING 4 - FLOOR PLANS              | 4        | 13.02.202 |
| 2.00             | HOWARD STREET ELEVATION               | 4        | 13.02.202 |
| 2.10             | ELEVATIONS - DWELLING 1               | 4        | 13.02.202 |
| 2.20             | ELEVATIONS - DWELLING 2               | 4        | 13.02.202 |
| 2.30             | ELEVATIONS - DWELLING 3 & 4           | 4        | 13.02.202 |
| 2.31             | ELEVATIONS - DWELLING 3 & 4           | 4        | 13.02.202 |
| 3.01             | SITE SECTION                          | 5        | 13.02.202 |
| 3.02             | SITE SECTION                          | 4        | 13.02.202 |
| 3.03             | SITE SECTION                          | 3        | 13.02.202 |