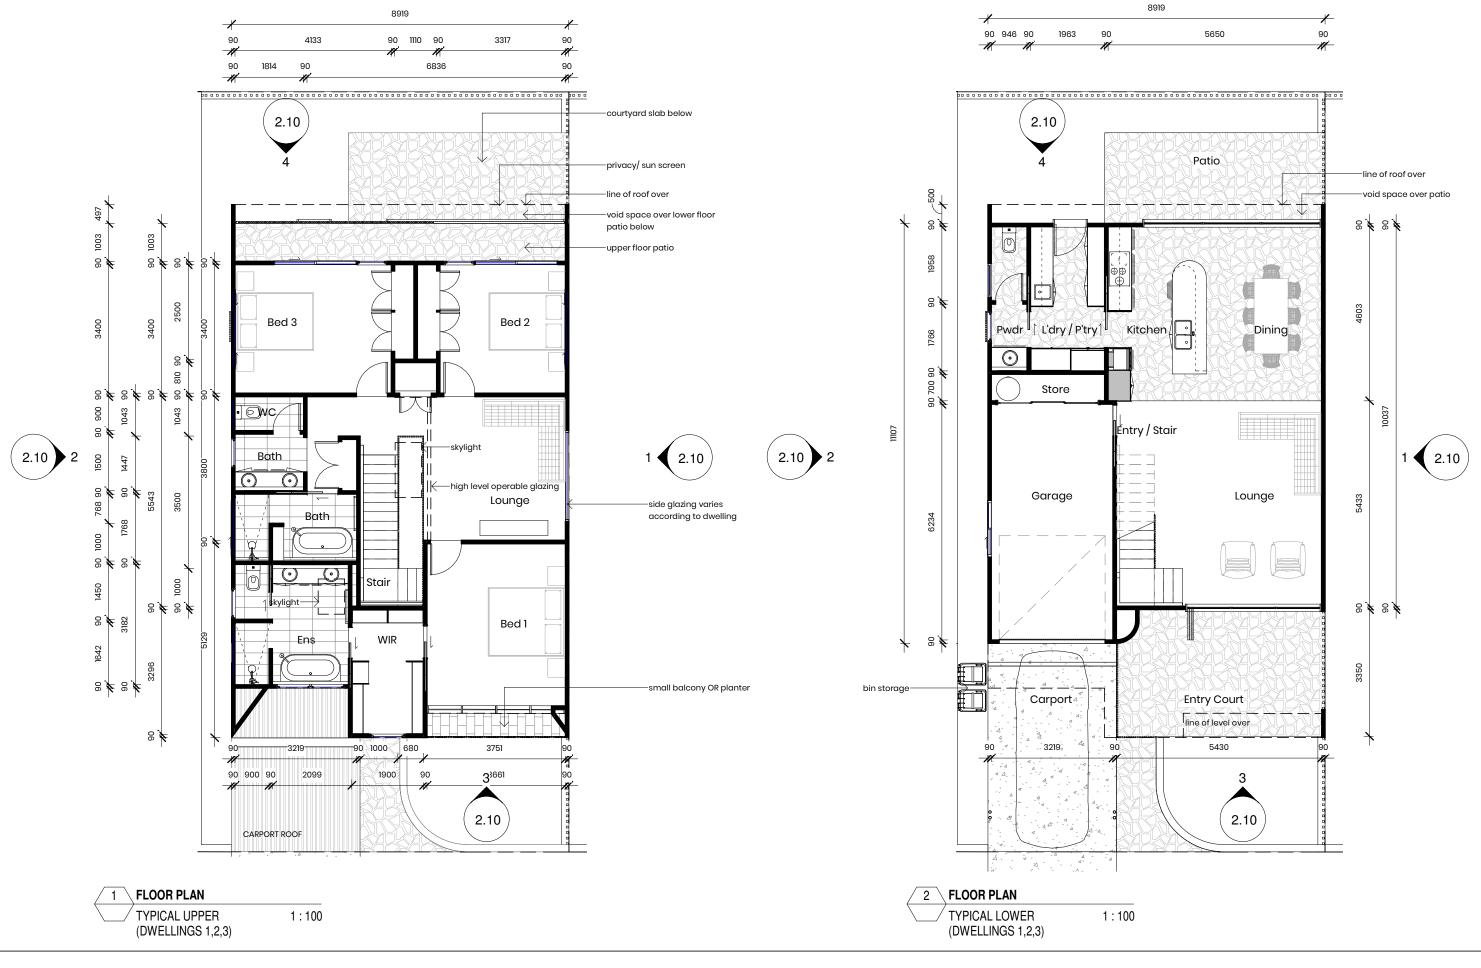

# howard st residences

proposed multiple dwelling
108-110 howard street, paddington

project number

### DWELLINGS 1,2,3 - TYPICAL FLOOR PLANS

sheet number 1.11 scale (A3) 1:100

north

status DA date 13.02.2021 issue 4

ALL DIMENSIONS TO BE VERIFIED ON SITE DO NOT SCALE DRAWINGS.

COPVRIGHT JESSICA HARDWICK ARCHITECTURE PTY LTD UNLESS OTHERWISE AGREED IN WRITING, ALL