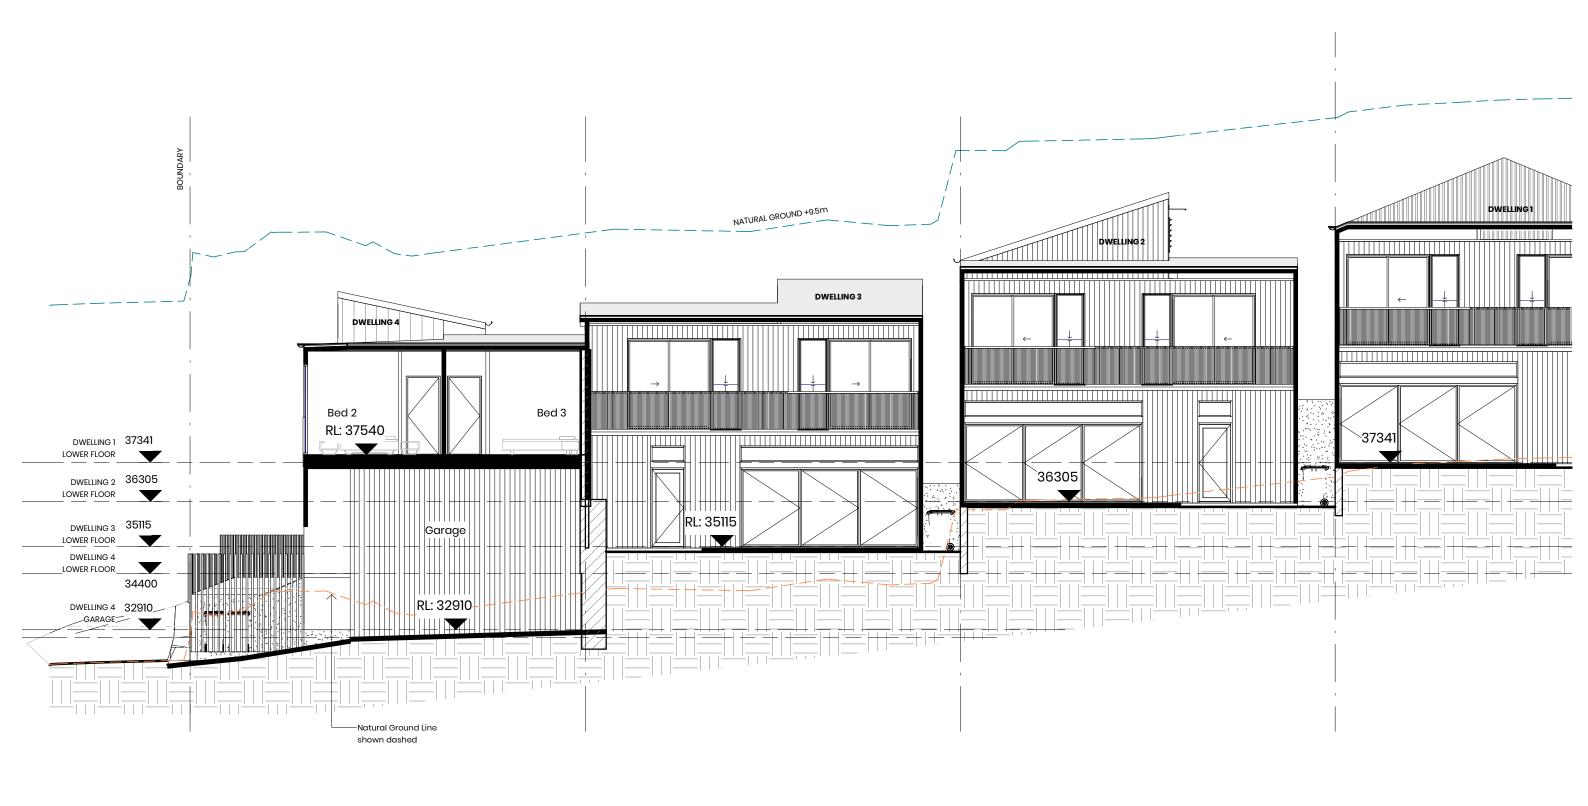

# howard st residences

proposed multiple dwelling 108-110 howard street, paddington

project number

### SITE SECTION

sheet number 3.01 scale (A3) 1:100

status DA date 13.02.2021

north

issue

ALL DIMENSIONS TO BE VERIFIED ON SITE. DO NOT SCALE DRAWINGS.

COPYRIGHT JESSICA HARDWICK ARCHITECTURE PTY LTD UNLESS OTHERWISE AGREED IN WRITING. ALL

### DWELLING 1

UPPER RL: +40,441 GROUND RL: +37,3011

#### DWELLING 2

UPPER RL: +39,405 GROUND RL: +36,2655

### DWELLING 3

UPPER RL: +38,215 GROUND RL: +35,075

#### DWELLING 4

UPPER RL: +37,540 GROUND RL: +34,400

jessica hardwick architecture

ALL DIMENSIONS TO BE VERIFIED ON SITE. DO NOT SCALE DRAWINGS.

COPYRIGHT JESSICA HARDWICK ARCHITECTURE PTY LTD UNLESS OTHERWISE AGREED IN WRITING. ALL