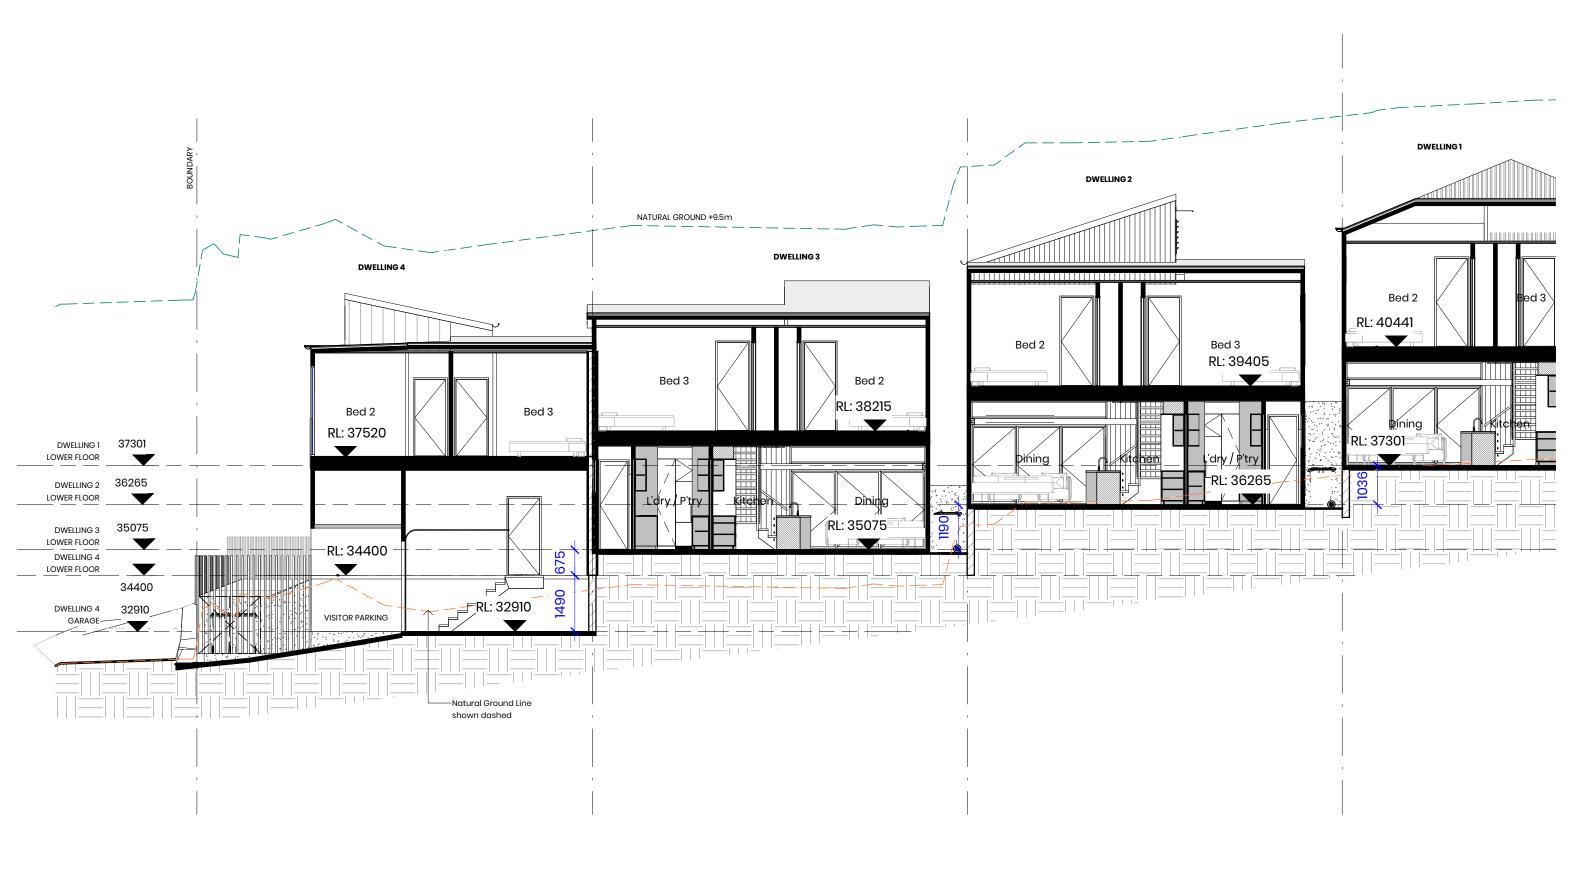

# howard st residences

proposed multiple dwelling

108-110 howard street, paddington project number

### SITE SECTION

sheet number 3.02 scale (A3) 1:100 status DA date 13.02.2021

issue

north

ALL DIMENSIONS TO BE VERIFIED ON SITE DO NOT SCALE DRAWINGS.

COPYRIGHT JESSICA HARDWICK ARCHITECTURE PTY LTD UNLESS OTHERWISE AGREED IN WRITING. ALL

### DWELLING 1

UPPER RL: +40,441 GROUND RL: +37,3011

#### DWELLING 2

UPPER RL: +39,405 GROUND RL: +36,2655

### DWELLING 3

UPPER RL: +38,215 GROUND RL: +35,075

#### DWELLING 4

UPPER RL: +37,540 GROUND RL: +34,400

jessica hardwick architecture

ALL DIMENSIONS TO BE VERIFIED ON SITE. DO NOT SCALE DRAWINGS.

COPYRIGHT JESSICA HARDWICK ARCHITECTURE PTY LTD UNLESS OTHERWISE AGREED IN WRITING. ALL