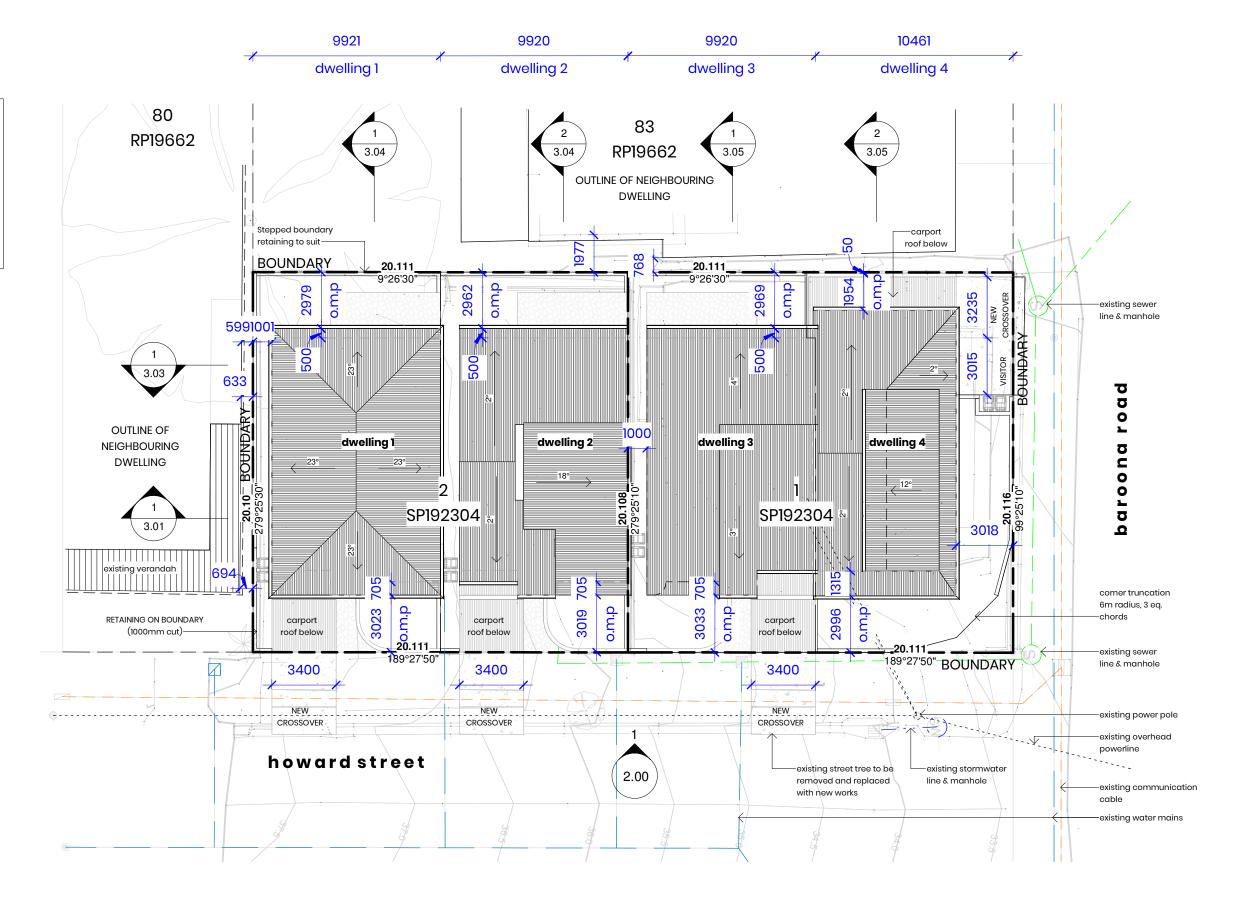

## howard st residences

proposed multiple dwelling 108-110 howard street, paddington

project number

sheet number

north

DA status 13.02.2021

scale (A3) issue SITE DATA: LOTS 1 & 2 on PLAN: SP 192304 SITE AREA: 808 m² (combined) SITE COVER: 476 m² = 58.9% LOCAL AUTHORITY: BRISBANE CARPARKS: 2 x Dwellings 1-3

1x Dwelling 4

1x Visitor All existing services plotted from

Detail & Level Survey FINISHED FLOOR LEVELS

UPPER RL: +40,441 GROUND RL: +37.3011

DWELLING 2

RL: +39,405 GROUND RL: +36,2655

DWELLING 3

UPPER RL: +38,215 GROUND RL: +35,075

DWFILING 4

UPPER RL: +37.540 GROUND RL: +34,400

jessica hardwick architecture

ALL DIMENSIONS TO BE VERIFIED ON SITE, DO NOT SCALE DRAWINGS. COPYRIGHT JESSICA HARDWICK ARCHITECTURE PTY LTD UNLESS OTHERWISE AGREED IN WRITING. ALL RIGHTS TO USE THIS DOCUMENT ARE SUBJECT TO PAYMENT IN FULL OF ALL JESSICA HARDWICK ARCHITECTURE CHARGES; THIS DOCUMENT MAY ONLY BE USED FOR THE EXPRESS PURPOSE AND PROJECT FOR WHICH IT HAS BEEN CREATED AND DELIVERED. AS NOTIFIED IN WRITING BY JESSICA HARDWICK ARCHITECTURE; AND THIS DOCUMENT MAY NOT BE OTHERWISE USED, OR COPIED. ANY UNAUTHORISED USE OF THIS DOCUMENT IS AT THE USER'S SOLE RISK AND WITHOUT LIMITING JESSICA HARDWICK'S RIGHTS AND howard st residences

proposed multiple dwelling 108-110 howard street, paddington

project number

SITE PLAN - ROOF

sheet number 0.01 scale (A3) As indicated

north

status

issue

13.02.2021

### SITE DATA: LOTS 1 & 2 on PLAN: SP 192304 SITE AREA: 808 m² (combined) SITE COVER: LOCAL AUTHORITY: BRISBANE CARPARKS: 2 x Dwellings 1-3 1x Dwelling 4 1x Visitor