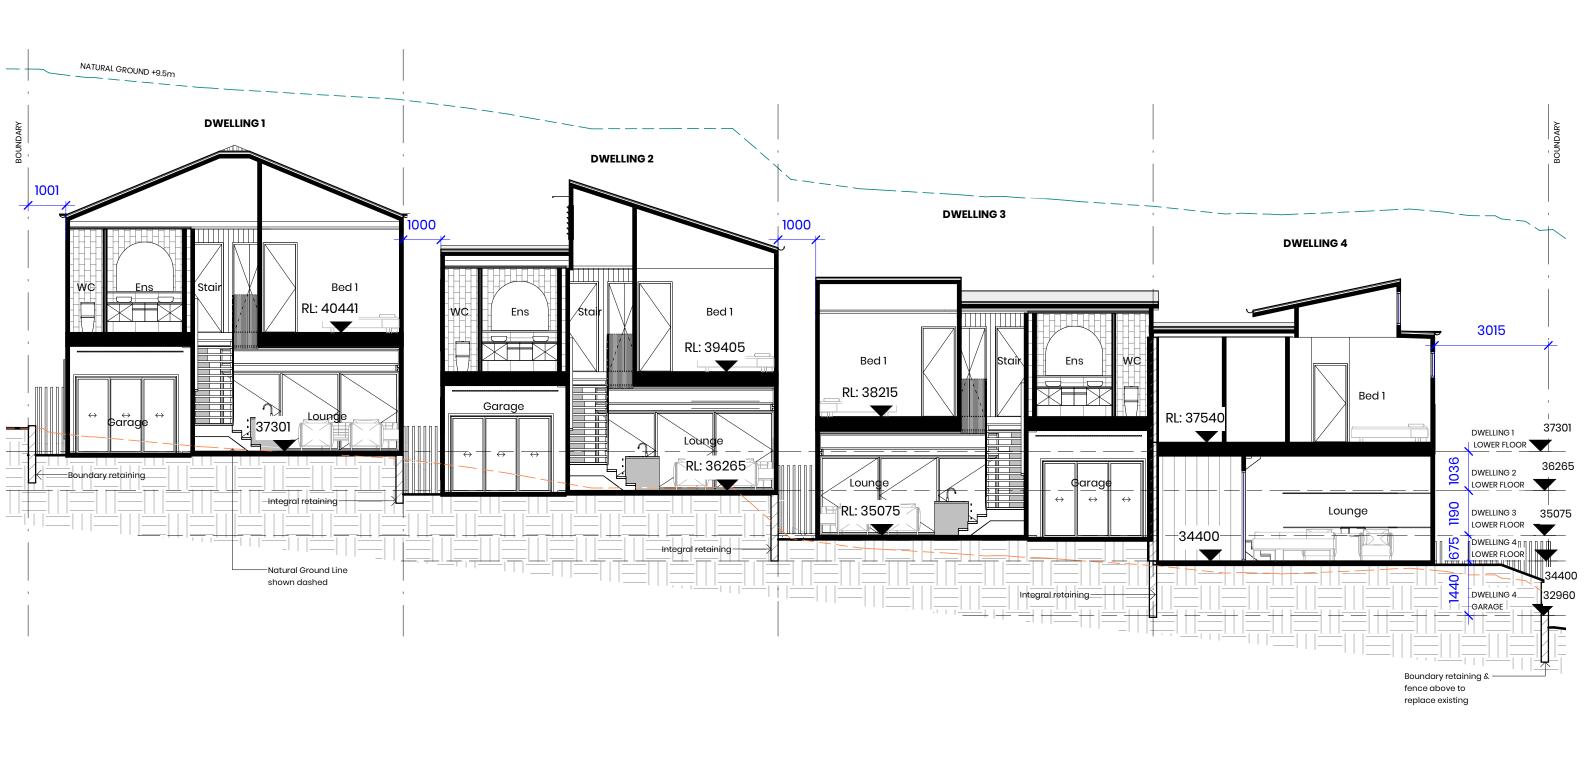

#### FINISHED FLOOR LEVELS

### DWELLING 1

UPPER RL: +40,441 GROUND RL: +37,3011

#### DWELLING 2

UPPER RL: +39,405 GROUND RL: +36,2655

### DWELLING 3

UPPER RL: +38,215 GROUND RL: +35,075

#### DWELLING 4

UPPER RL: +37,540 GROUND RL: +34,400

jessica hardwick architecture

ALL DIMENSIONS TO BE VERIFIED ON SITE. DO NOT SCALE DRAWINGS.

COPYRIGHT JESSICA HARDWICK ARCHITECTURE PTY LTD UNLESS OTHERWISE AGREED IN WRITING. ALL

### SITE SECTION

sheet number 3.01 scale (A3) 1:100

status DA date 13.02.2021

north

issue

ALL DIMENSIONS TO BE VERIFIED ON SITE. DO NOT SCALE DRAWINGS.

COPYRIGHT JESSICA HARDWICK ARCHITECTURE PTY LTD UNLESS OTHERWISE AGREED IN WRITING. ALL