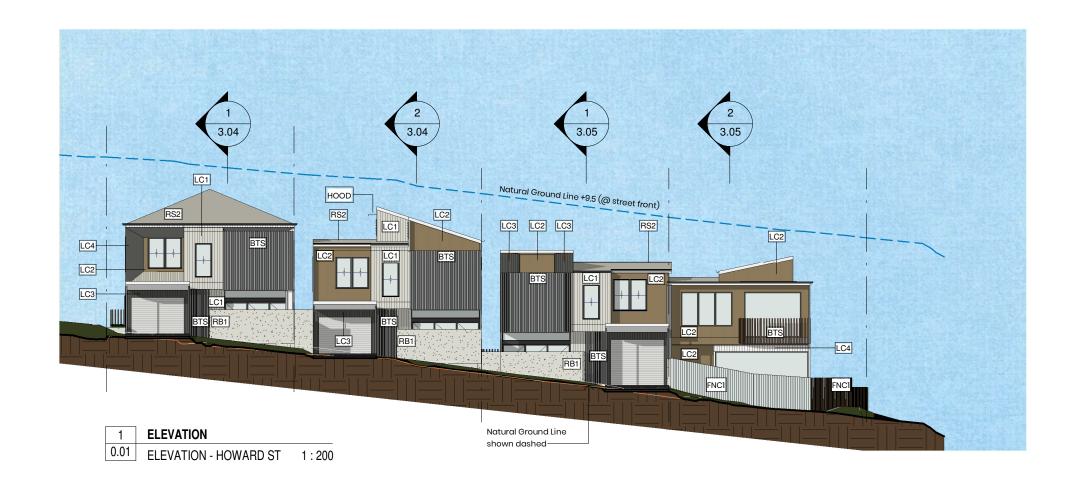

# howard st residences

proposed multiple dwelling

108-110 howard street, paddington project number

### **HOWARD STREET ELEVATION**

indicated

sheet number 2.00 scale (A3) As

north

status date .

date 13.02.2021 issue 4

DA

ALL DIMENSIONS TO BE VERIFIED ON SITE. DO NOT SCALE DRAWINGS.
COPYRIGHT JESSICA HARDWICK ARCHITECTURE PTY LTD UNLESS OTHERWISE AGREED IN WRITING. ALL
RIGHTS TO USE THIS DOCUMENT ARE SUBJECT TO PAYMENT IN FULL OF ALL JESSICA HARDWICK
ARCHITECTURE CHARGES; THIS DOCUMENT MAY ONLY BE USED FOR THE EXPRESS PURPOSE AND PROJECT
FOR WHICH IT HAS BEEN CREATED AND DELIVERED, AS NOTIFIED IN WRITING BY JESSICA HARDWICK
ARCHITECTURE; AND THIS DOCUMENT MAY NOT BE OTHERWISE USED, OR COPIED. ANY UNAUTHORISED USE
OF THIS DOCUMENT IS AT THE USER'S SOLE RISK AND WITHOUT LIMITING JESSICA HARDWICK'S RIGHTS AND
THE USER RELEASES AND INDEMNIFIES JESSICA HARDWICK FROM AND AGAINST ALL LOSS SO ARISING.