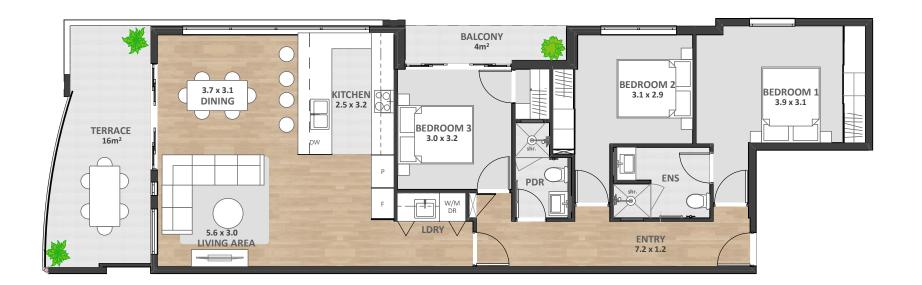

### **DESIGNER STATEMENT**

Generous Two bed apartments with comfortable living spaces, large bedrooms and extensive views of the locality.

Indoor living areas open directly onto large, shaded terraces. Both living and sleeping areas enjoy Northern or Southern outlooks with potential for cross ventilation. Sweeping views are assured from the well-appointed modern kitchen.

The large main bedroom features a walk in robe and private ensuite while the Second Bedroom walks out onto a private balcony.