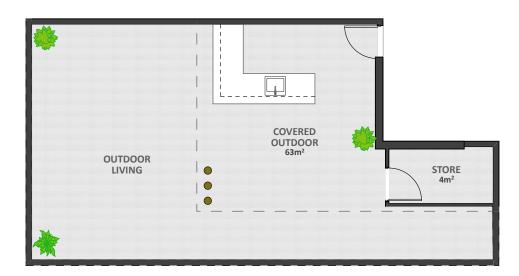

#### **APARTMENT DETAILS**

| Bedroom3     |  |
|--------------|--|
| Bathroom2    |  |
| Car Bays1    |  |
| Store Room1  |  |
| Roof Terrace |  |

#### **TOTAL APARTMENT AREA**

| Interna Living Area | 104m <sup>2</sup> |
|---------------------|-------------------|
| Terrace & Balcony   |                   |
| Roof Terrace        | 63m <sup>2</sup>  |
| Car Bay             | 13m <sup>2</sup>  |
| Store Room          | 4m <sup>2</sup>   |
| Total Area          | 204m <sup>2</sup> |

### **DESIGNER STATEMENT**

Generous Three bed apartments with the additional bonus of a exclusive, private roof top outdoor living area.

Indoor living areas open directly onto large, shaded terraces. Both living and sleeping areas enjoy Northern or Southern outlooks with potential for cross ventilation. Sweeping views are assured from the well appointed modern kitchen.