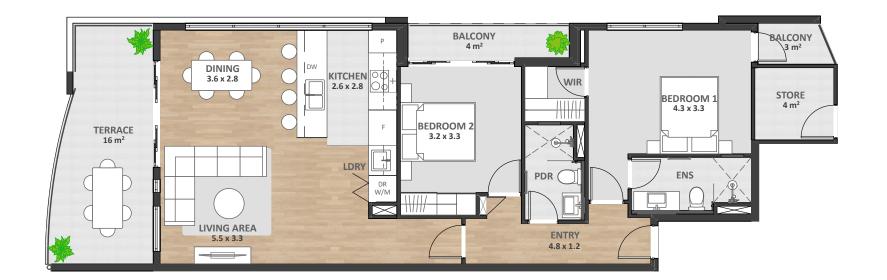

# **UNIT 4 & 8**

## 2 bed x 2 bath

#### **APARTMENT DETAILS**

| Bedroom    | 2 |  |
|------------|---|--|
| Bathroom   | 2 |  |
| Car Bays   | 1 |  |
| Store Room | 1 |  |

#### **TOTAL APARTMENT AREA**

| Internal Living Area | 90m²             |
|----------------------|------------------|
| Terrace & Balcony    | 23m²             |
| Car Bay              | 13m <sup>2</sup> |
| Store Room           |                  |
| Total Area           | 130m²            |

### **DESIGNER STATEMENT**

Generous Two bed apartments with comfortable living spaces, large bedrooms and extensive views of the locality.

Indoor living areas open directly onto large, shaded terraces. Both living and sleeping areas enjoy Northern or Southern outlooks with potential for cross ventilation. Sweeping views are assured from the well-appointed modern kitchen.

The large main bedroom features a walk in robe and private ensuite while the Second Bedroom walks out onto a private balcony.