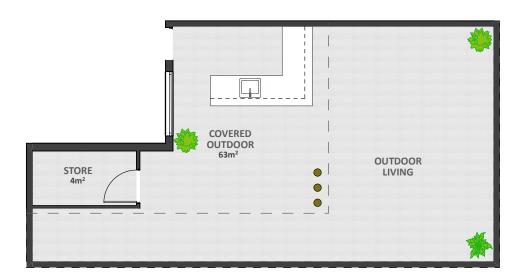

#### **TOTAL APARTMENT AREA**

| Interna Living Area | 104m <sup>2</sup> |
|---------------------|-------------------|
| Terrace & Balcony   |                   |
| Roof Terrace        | 63m <sup>2</sup>  |
| Car Bay             | 13m <sup>2</sup>  |
| Store Room          | 4m <sup>2</sup>   |
| Total Area          | 204m <sup>2</sup> |

### **DESIGNER STATEMENT**

Generous Three bed apartments with the additional bonus of a exclusive, private roof top outdoor living area.

Indoor living areas open directly onto large, shaded terraces. Both living and sleeping areas enjoy Northern or Southern outlooks with potential for cross ventilation. Sweeping views are assured from the well appointed modern kitchen.

The large main bedroom features built in robes and private ensuite. Robes with shared access to a second bath room are provided to the remaining bedrooms.

#### LEVEL 4

#### Scale: 1:100