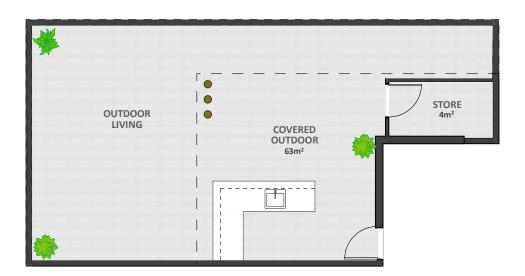

#### **TOTAL APARTMENT AREA**

| Interna Living Area | 104m <sup>2</sup> |
|---------------------|-------------------|
| Terrace & Balcony   |                   |
| Roof Terrace        | 63m <sup>2</sup>  |
| Car Bay             | 13m <sup>2</sup>  |
| Store Room          | 4m <sup>2</sup>   |
| Total Area          | 204m <sup>2</sup> |

### **DESIGNER STATEMENT**

Generous Three bed apartments with the additional bonus of a exclusive, private roof top outdoor living area.

Indoor living areas open directly onto large, shaded terraces. Both living and sleeping areas enjoy Northern or Southern outlooks with potential for cross ventilation. Sweeping views are assured from the well appointed modern kitchen.

The large main bedroom features built in robes and private ensuite. Robes with shared access to a second bath room are provided to the remaining bedrooms.