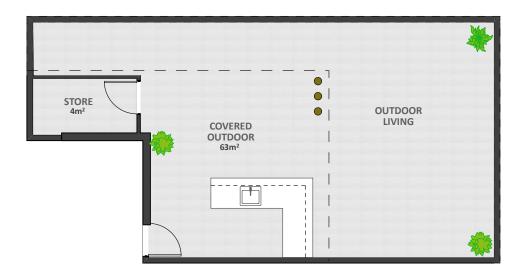

#### **TOTAL APARTMENT AREA**

| Interna Living Area | 104m <sup>2</sup> |
|---------------------|-------------------|
| Terrace & Balcony   |                   |
| Roof Terrace        | 63m <sup>2</sup>  |
| Car Bay             | 13m <sup>2</sup>  |
| Store Room          | 4m <sup>2</sup>   |
| Total Area          | 204m <sup>2</sup> |

### **DESIGNER STATEMENT**

Generous Three bed apartments with the additional bonus of a exclusive, private roof top outdoor living area.

Indoor living areas open directly onto large, shaded terraces. Both living and sleeping areas enjoy Northern or Southern outlooks with potential for cross ventilation. Sweeping views are assured from the well appointed modern kitchen.

The large main bedroom features built in robes and private ensuite. Robes with shared access to a second bath room are provided to the remaining bedrooms.

#### LEVEL 4

#### Scale: 1:100