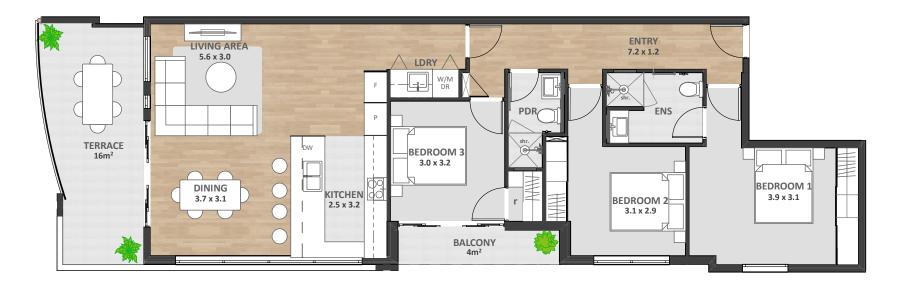

## 3 bed x 2 bath

#### **APARTMENT DETAILS**

| Bedroom3     |  |
|--------------|--|
| Bathroom2    |  |
| Car Bays1    |  |
| Store Room1  |  |
| Roof Terrace |  |

#### **TOTAL APARTMENT AREA**

| Interna Living Area | 104m <sup>2</sup> |
|---------------------|-------------------|
| Terrace & Balcony   |                   |
| Roof Terrace        | 63m <sup>2</sup>  |
| Car Bay             | 13m <sup>2</sup>  |
| Store Room          | 4m <sup>2</sup>   |
| Total Area          | 204m <sup>2</sup> |

### **DESIGNER STATEMENT**

Generous Three bed apartments with the additional bonus of a exclusive, private roof top outdoor living area.

Indoor living areas open directly onto large, shaded terraces. Both living and sleeping areas enjoy Northern or Southern outlooks with potential for cross ventilation. Sweeping views are assured from the well appointed modern kitchen.

The large main bedroom features built in robes and private ensuite. Robes with shared access to a second bath room are provided to the remaining bedrooms.

#### LEVEL 4

#### Scale: 1:100