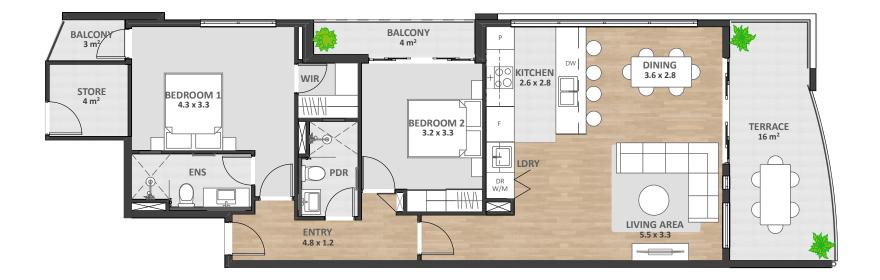

# UNIT 3 & 7

## 2 bed x 2 bath

#### **APARTMENT DETAILS**

| Bedroom    | 2 |
|------------|---|
| Bathroom   | 2 |
| Car Bays   | 1 |
| Store Room | 1 |

#### **TOTAL APARTMENT AREA**

| Internal Living Area | 90m²             |
|----------------------|------------------|
| Terrace & Balcony    | 23m <sup>2</sup> |
| Car Bay              | 13m <sup>2</sup> |
| Store Room           |                  |
| Total Area           | 130m²            |

### **DESIGNER STATEMENT**

Generous Two bed apartments with comfortable living spaces, large bedrooms and extensive views of the locality.

Indoor living areas open directly onto large, shaded terraces. Both living and sleeping areas enjoy Northern or Southern outlooks with potential for cross ventilation. Sweeping views are assured from the well-appointed modern kitchen.

The large main bedroom features a walk in robe and private ensuite while the Second Bedroom walks out onto a private balcony.