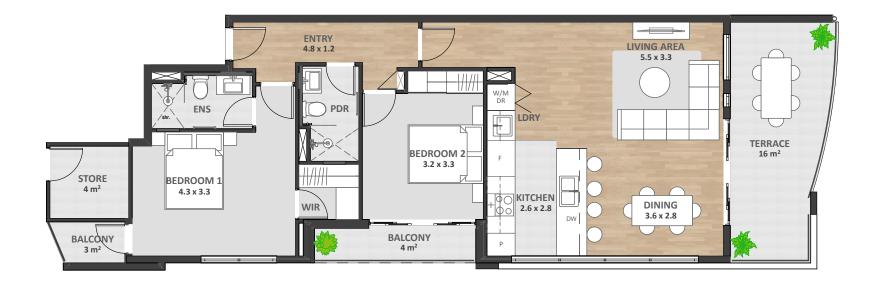

# **UNIT 4 & 8**

## 2 bed x 2 bath

#### **APARTMENT DETAILS**

| Bedroom    | 2 |  |
|------------|---|--|
| Bathroom   | 2 |  |
| Car Bays   | 1 |  |
| Store Room | 1 |  |

#### **TOTAL APARTMENT AREA**

| Internal Living Area | 90m²             |
|----------------------|------------------|
| Terrace & Balcony    | 23m²             |
| Car Bay              | 13m <sup>2</sup> |
| Store Room           |                  |
| Total Area           | 130m²            |

### **DESIGNER STATEMENT**

Generous Two bed apartments with comfortable living spaces, large bedrooms and extensive views of the locality.

Indoor living areas open directly onto large, shaded terraces. Both living and sleeping areas enjoy Northern or Southern outlooks with potential for cross ventilation. Sweeping views are assured from the well-appointed modern kitchen.

The large main bedroom features a walk in robe and private ensuite while the Second Bedroom walks out onto a private balcony.

#### **LEVEL 2-3**