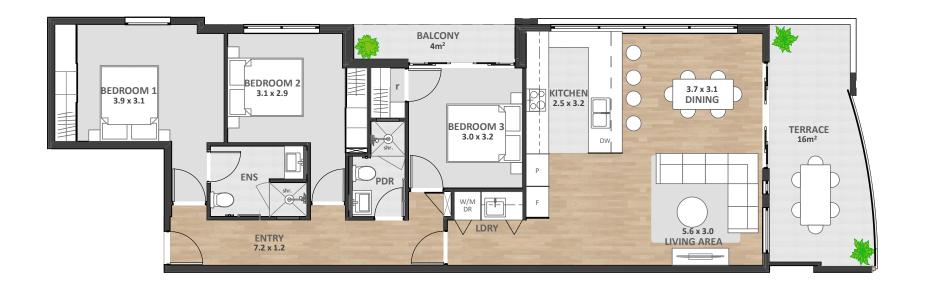

### **DESIGNER STATEMENT**

Generous Two bed apartments with comfortable living spaces, large bedrooms and extensive views of the locality.

Indoor living areas open directly onto large, shaded terraces. Both living and sleeping areas enjoy Northern or Southern outlooks with potential for cross ventilation. Sweeping views are assured from the well-appointed modern kitchen.

The large main bedroom features a walk in robe and private ensuite while the Second Bedroom walks out onto a private balcony.

#### **LEVEL 2-3**