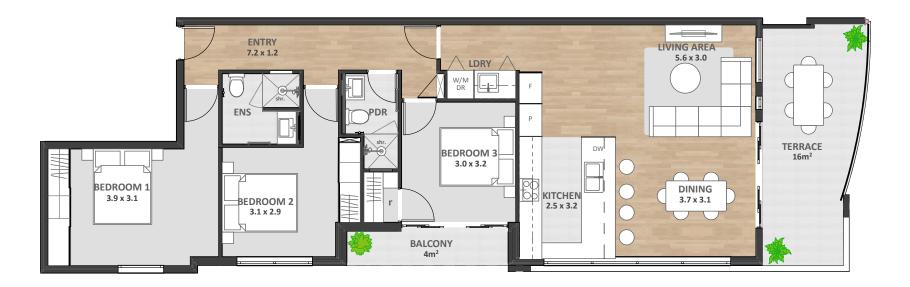

# UNIT 3 & 7

## 2 bed x 2 bath

#### **APARTMENT DETAILS**

| Bedroom    | 2 |
|------------|---|
| Bathroom   | 2 |
| Car Bays   | 1 |
| Store Room | 1 |

#### **TOTAL APARTMENT AREA**

| Internal Living Area | 90m²             |
|----------------------|------------------|
| Terrace & Balcony    | 23m <sup>2</sup> |
| Car Bay              | 13m <sup>2</sup> |
| Store Room           |                  |
| Total Area           | 130m²            |

### **DESIGNER STATEMENT**

Generous Two bed apartments with comfortable living spaces, large bedrooms and extensive views of the locality.

Indoor living areas open directly onto large, shaded terraces. Both living and sleeping areas enjoy Northern or Southern outlooks with potential for cross ventilation. Sweeping views are assured from the well-appointed modern kitchen.

The large main bedroom features a walk in robe and private ensuite while the Second Bedroom walks out onto a private balcony.

#### **LEVEL 2-3**