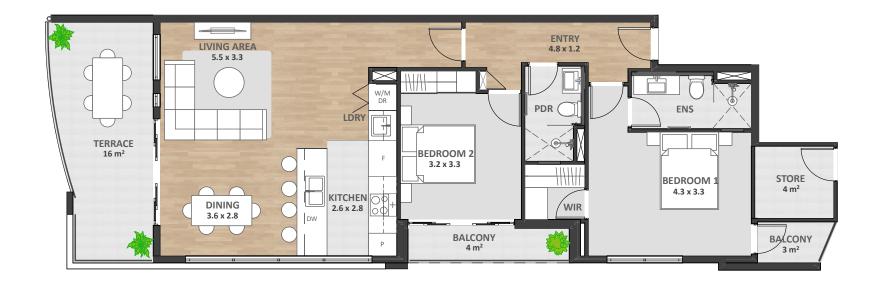

# UNIT 3 & 7

## 2 bed x 2 bath

#### **APARTMENT DETAILS**

| Bedroom    | 2 |
|------------|---|
| Bathroom   | 2 |
| Car Bays   | 1 |
| Store Room | 1 |

#### **TOTAL APARTMENT AREA**

| Internal Living Area | 90m²             |
|----------------------|------------------|
| Terrace & Balcony    | 23m <sup>2</sup> |
| Car Bay              | 13m <sup>2</sup> |
| Store Room           |                  |
| Total Area           | 130m²            |

### **DESIGNER STATEMENT**

Generous Two bed apartments with comfortable living spaces, large bedrooms and extensive views of the locality.

Indoor living areas open directly onto large, shaded terraces. Both living and sleeping areas enjoy Northern or Southern outlooks with potential for cross ventilation. Sweeping views are assured from the well-appointed modern kitchen.

The large main bedroom features a walk in robe and private ensuite while the Second Bedroom walks out onto a private balcony.

#### **LEVEL 2-3**