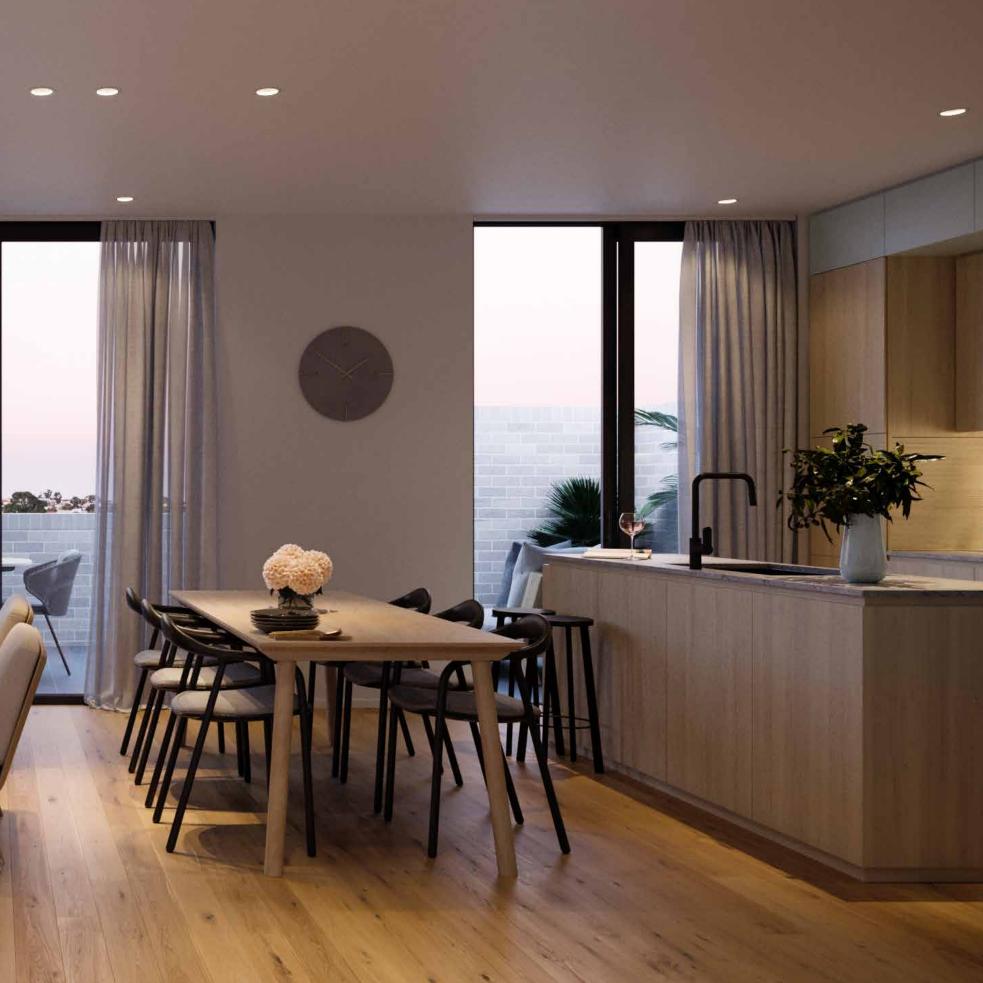

Thoughtfully designed around a landscaped central courtyard where residents can socialise or relax, this boutique three-storey development features 13 apartments and 2 penthouses with modern dual-aspect orientations, spacious open-plan layouts and luxurious high-quality finishes.

# Spacious dual-aspect energy saving apartments

Designed with modern dual-aspect floor plans, the apartments and penthouses offer views from both the front and rear to maximise the sense of space, cross ventilation air flow while letting in an abundance of natural light.

# Colour schemes

To enhance your individual style, Loft Haus apartments offer two contrasting Scandi inspired colour schemes with dark and moody Urban Noir and light and bright Urban Blanco.

Each apartment features premium engineered stone bench tops and kitchen splashbacks, bathroom feature tiling, modern matt black finishes and engineered timber flooring.