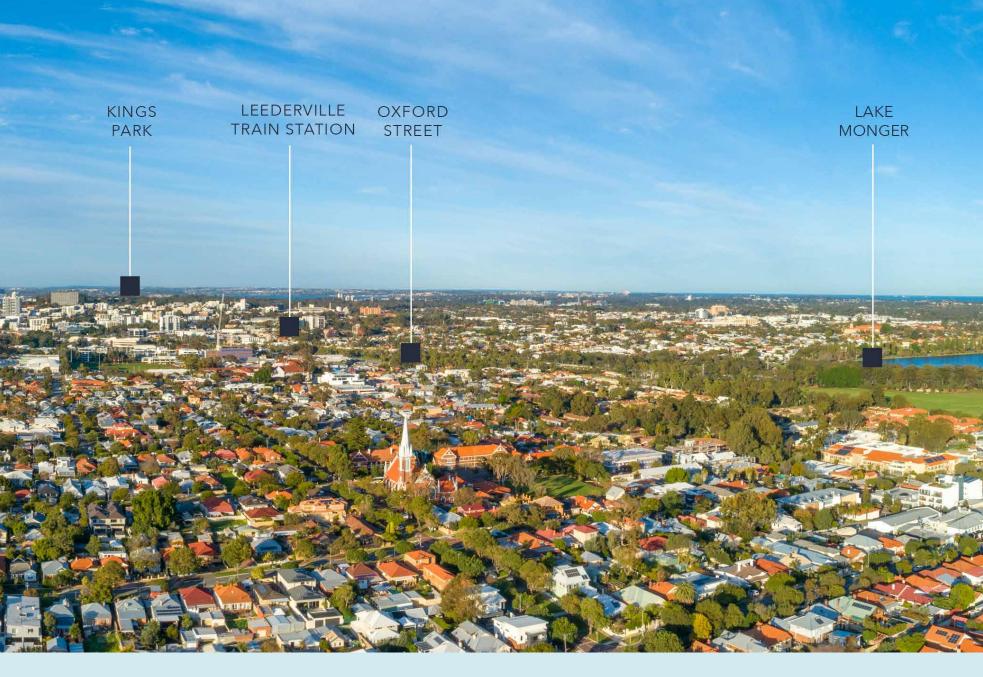

# Boutique apartments in Leederville with city views

Primely positioned on an elevated site in the innercity suburb of Leederville, Loft Haus Apartments offer connected urban living with stunning city views, minutes from one of Perth's most popular dining and retail strips.

Modern and convenient inner-city living

Loft Haus Apartments are centrally located in Leederville, a modern and eclectic inner-city suburb just 2km north of the Perth CBD.

At Loft Haus, you will be minutes from everything you'd expect in an established urban area, including cafés, restaurants, supermarkets, schools, parks, entertainment and recreational facilities.

For added convenience, Loft Haus is situated on a major bus route to Perth City, plus it's only a short drive from the Leederville Train Station, Graham Farmer Freeway and the Vincent Street freeway entry.

# A snap shot of Leederville

Loft Haus is centrally located offering connected urban living minutes from some of Perth's most popular dining, entertaining and retail precincts including Leederville, North Perth, Mt Hawthorn, Mt Lawley and Northbridge.