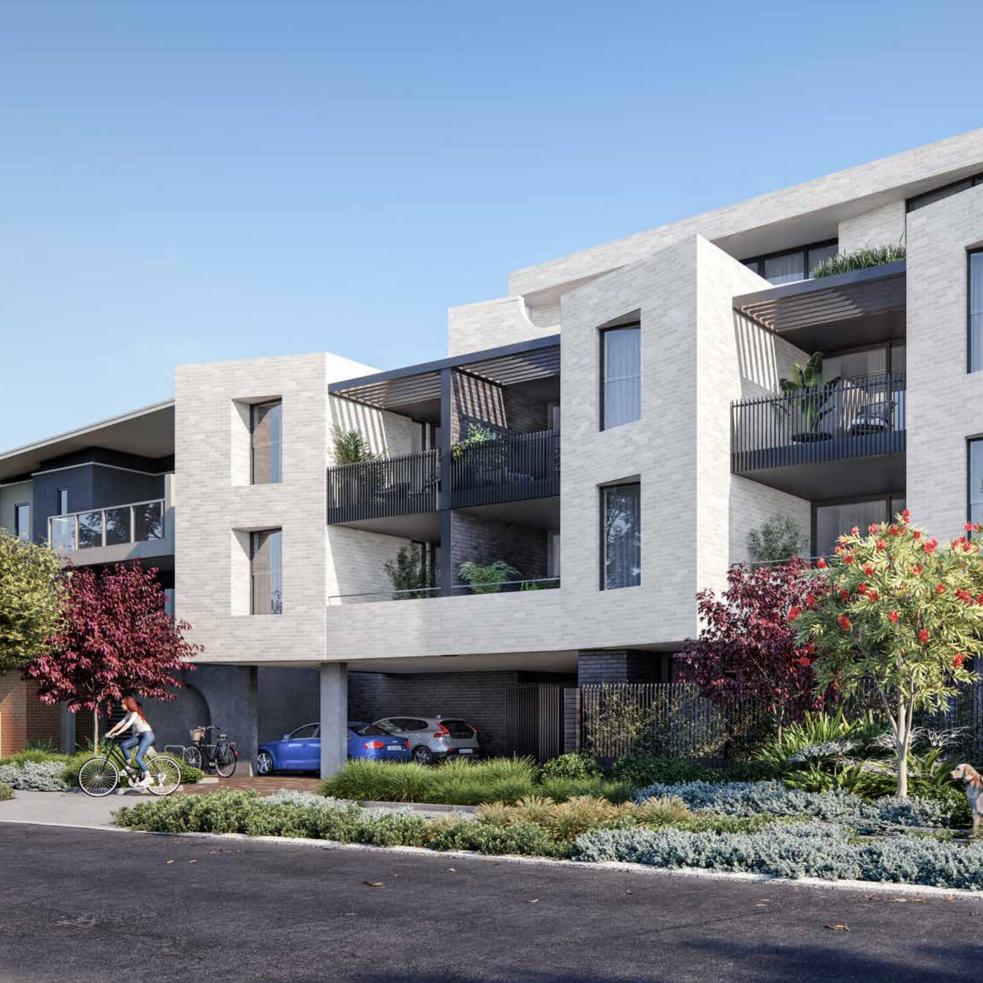

# Boutique apartments in Leederville with city views

Primely positioned on an elevated site in the innercity suburb of Leederville, Loft Haus Apartments offer connected urban living with stunning city views, minutes from one of Perth's most popular dining and retail strips.

Thoughtfully designed around a landscaped central courtyard where residents can socialise or relax, this boutique three-storey development features 13 apartments and 2 penthouses with modern dual-aspect orientations, spacious open-plan layouts and luxurious high-quality finishes.

# Tranquil central courtyard

With a shimmering external brickwork finish, modern off-form concrete arches and a wrought iron front gate, Loft Haus has been architecturally designed to reflect the heritage of the surrounding area.

At the heart of Loft Haus is a tranquil central courtyard, designed as a leafy private sanctuary that's perfect for socialising or relaxing with landscaped spaces, lush green plantings and communal seating areas.