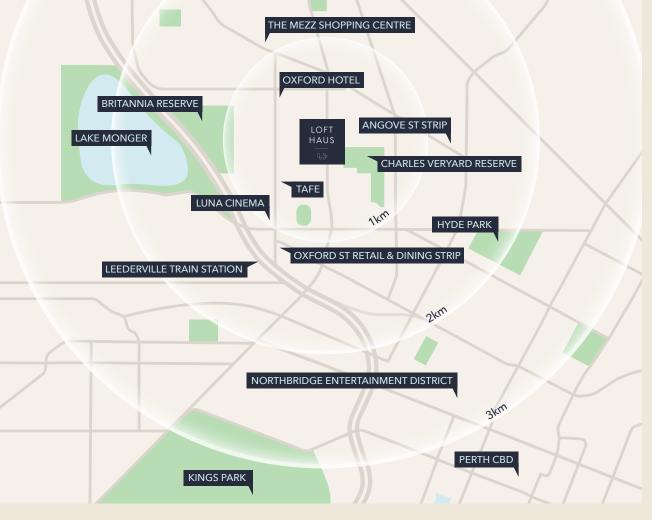

# A snap shot of Leederville

Loft Haus is centrally located offering connected urban living minutes from some of Perth's most popular dining, entertaining and retail precincts including Leederville, North Perth, Mt Hawthorn, Mt Lawley and Northbridge.

- 300m Aranmore Catholic College
- 400m Charles Veryard Reserve
- 500m Charles Street Fresh Market
- 600m Aranmore Catholic Primary
- 650m North Metropolitan TAFE
- 650m Loftus Recreation Centre
- 680m Leederville Oval
- 800m Beatty Park Leisure Centre
- 900m 24hr Supa IGA Supermarket

- 900m Luna Cinemas
- 1km Vincent Street Freeway entry
- 1km Oxford Street dining/retail strip
- 1.2km Leederville Train Station
- 1.3km Graham Farmer Freeway
- 1.9km Lake Monger
- 2km to Perth Arena
- 2.4km to Edith Cowan University
- 2.7km to Perth CBD