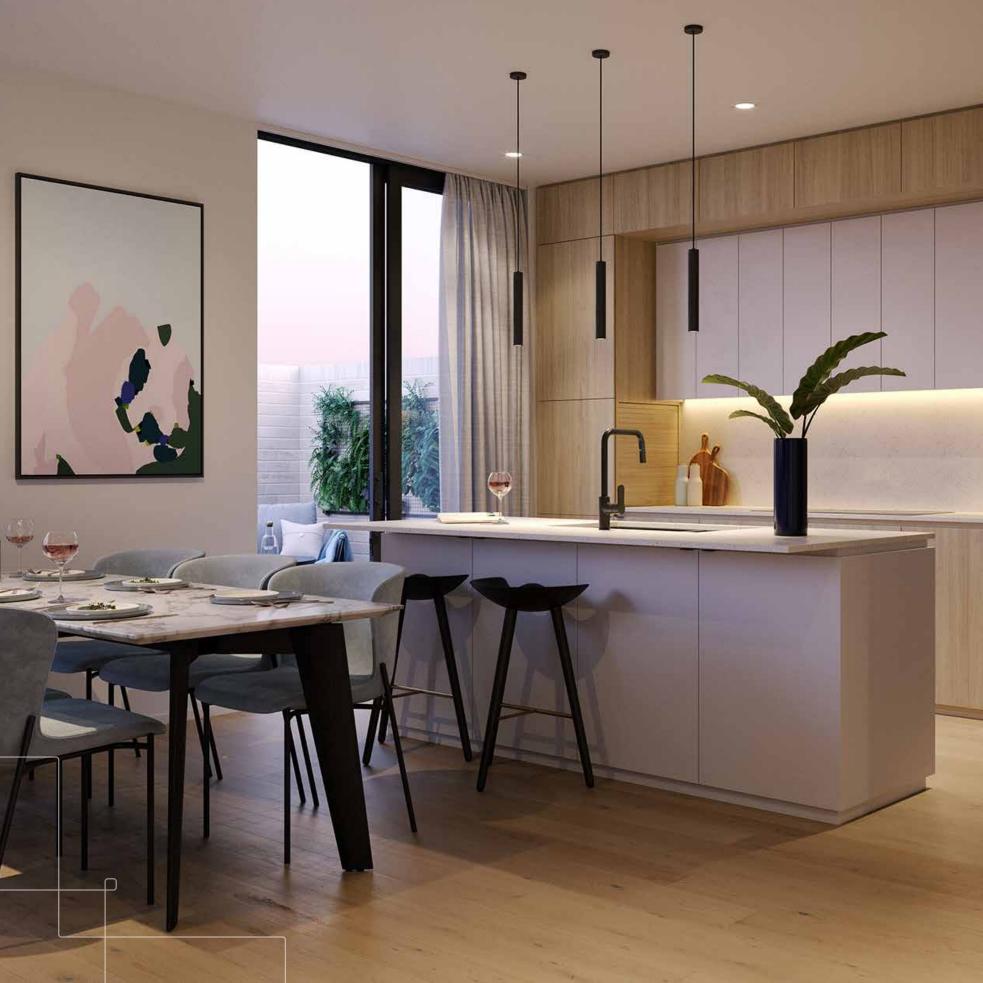

# Colour schemes

To enhance your individual style, Loft Haus apartments offer two contrasting Scandi inspired colour schemes with dark and moody Urban Noir and light and bright Urban Blanco.

Each apartment features premium engineered stone bench tops and kitchen splashbacks, bathroom feature tiling, modern matt black finishes and engineered timber flooring.