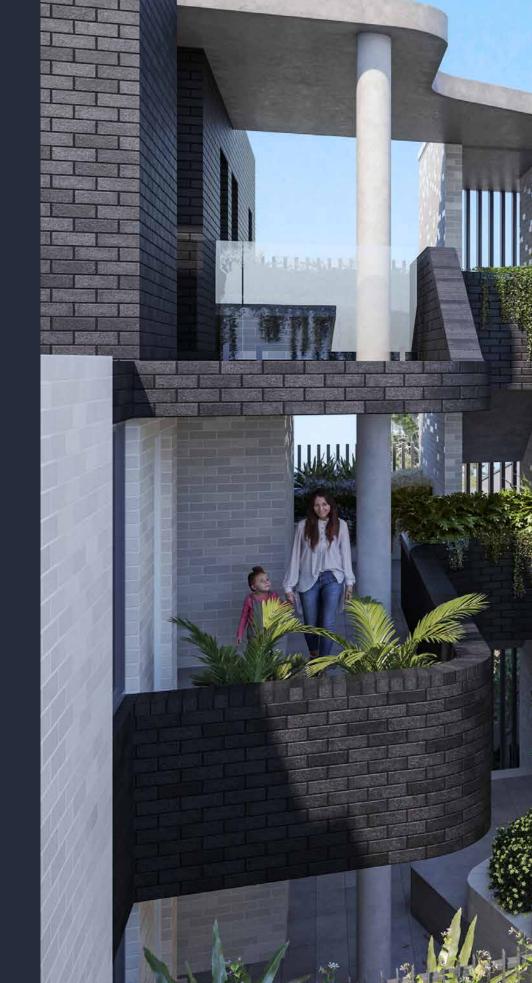

# Tranquil central courtyard

With a shimmering external brickwork finish, modern off-form concrete arches and a wrought iron front gate, Loft Haus has been architecturally designed to reflect the heritage of the surrounding area.

At the heart of Loft Haus is a tranquil central courtyard, designed as a leafy private sanctuary that's perfect for socialising or relaxing with landscaped spaces, lush green plantings and communal seating areas.