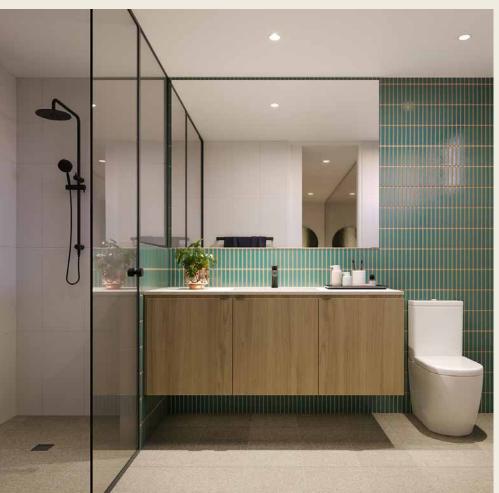

# Spacious dual-aspect energy saving apartments

Designed with modern dual-aspect floor plans, the apartments and penthouses offer views from both the front and rear to maximise the sense of space, cross ventilation air flow while letting in an abundance of natural light.

# Colour schemes

To enhance your individual style, Loft Haus apartments offer two contrasting Scandi inspired colour schemes with dark and moody Urban Noir and light and bright Urban Blanco.

Each apartment features premium engineered stone bench tops and kitchen splashbacks, bathroom feature tiling, modern matt black finishes and engineered timber flooring.