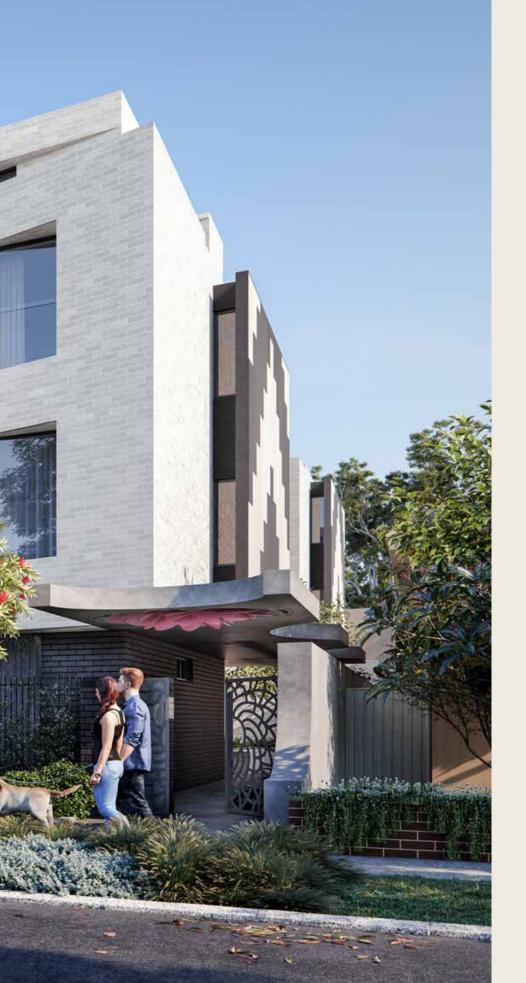

# Tranquil central courtyard

With a shimmering external brickwork finish, modern off-form concrete arches and a wrought iron front gate, Loft Haus has been architecturally designed to reflect the heritage of the surrounding area.

The 6 star green-rated building also includes a large entry foyer, public artwork by Stuart Green, bicycle racks and secure undercover parking.