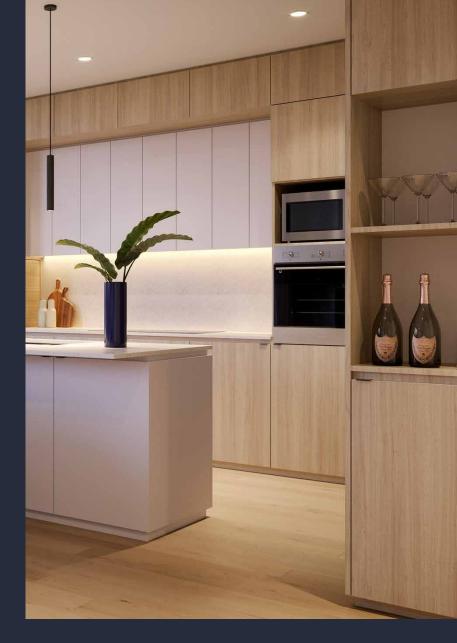

Thoughtfully designed around a landscaped central courtyard where residents can socialise or relax, this boutique three-storey development features 13 apartments and 2 penthouses with modern dual-aspect orientations, spacious open-plan layouts and luxurious high-quality finishes.

# Spacious dual-aspect energy saving apartments

Designed with modern dual-aspect floor plans, the apartments and penthouses offer views from both the front and rear to maximise the sense of space, cross ventilation air flow while letting in an abundance of natural light.

# Colour schemes

To enhance your individual style, Loft Haus apartments offer two contrasting Scandi inspired colour schemes with dark and moody Urban Noir and light and bright Urban Blanco.

Each apartment features premium engineered stone bench tops and kitchen splashbacks, bathroom feature tiling, modern matt black finishes and engineered timber flooring.