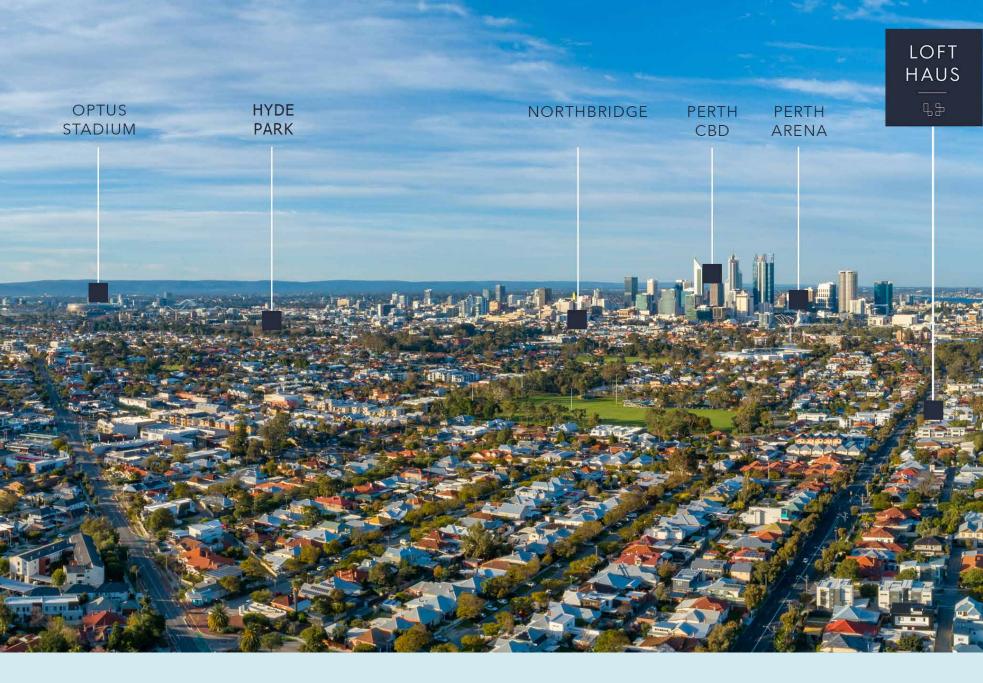

# Boutique apartments in Leederville with city views

Primely positioned on an elevated site in the innercity suburb of Leederville, Loft Haus Apartments offer connected urban living with stunning city views, minutes from one of Perth's most popular dining and retail strips.

Modern and convenient inner-city living

Loft Haus Apartments are centrally located in Leederville, a modern and eclectic inner-city suburb just 2km north of the Perth CBD.

At Loft Haus, you will be minutes from everything you'd expect in an established urban area, including cafés, restaurants, supermarkets, schools, parks, entertainment and recreational facilities.

# A snap shot of Leederville

Loft Haus is centrally located offering connected urban living minutes from some of Perth's most popular dining, entertaining and retail precincts including Leederville, North Perth, Mt Hawthorn, Mt Lawley and Northbridge.

- 900m Luna Cinemas
- 1km Vincent Street Freeway entry
- 1km Oxford Street dining/retail strip
- 1.2km Leederville Train Station
- 1.3km Graham Farmer Freeway
- 1.9km Lake Monger
- 2km to Perth Arena
- 2.4km to Edith Cowan University
- 2.7km to Perth CBD