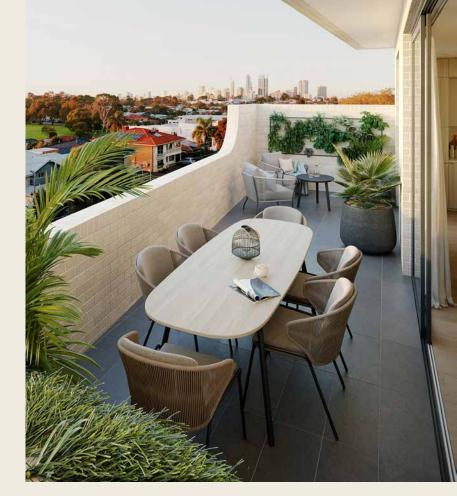

# Spacious dual-aspect energy saving apartments

Designed with modern dual-aspect floor plans, the apartments and penthouses offer views from both the front and rear to maximise the sense of space, cross ventilation air flow while letting in an abundance of natural light.