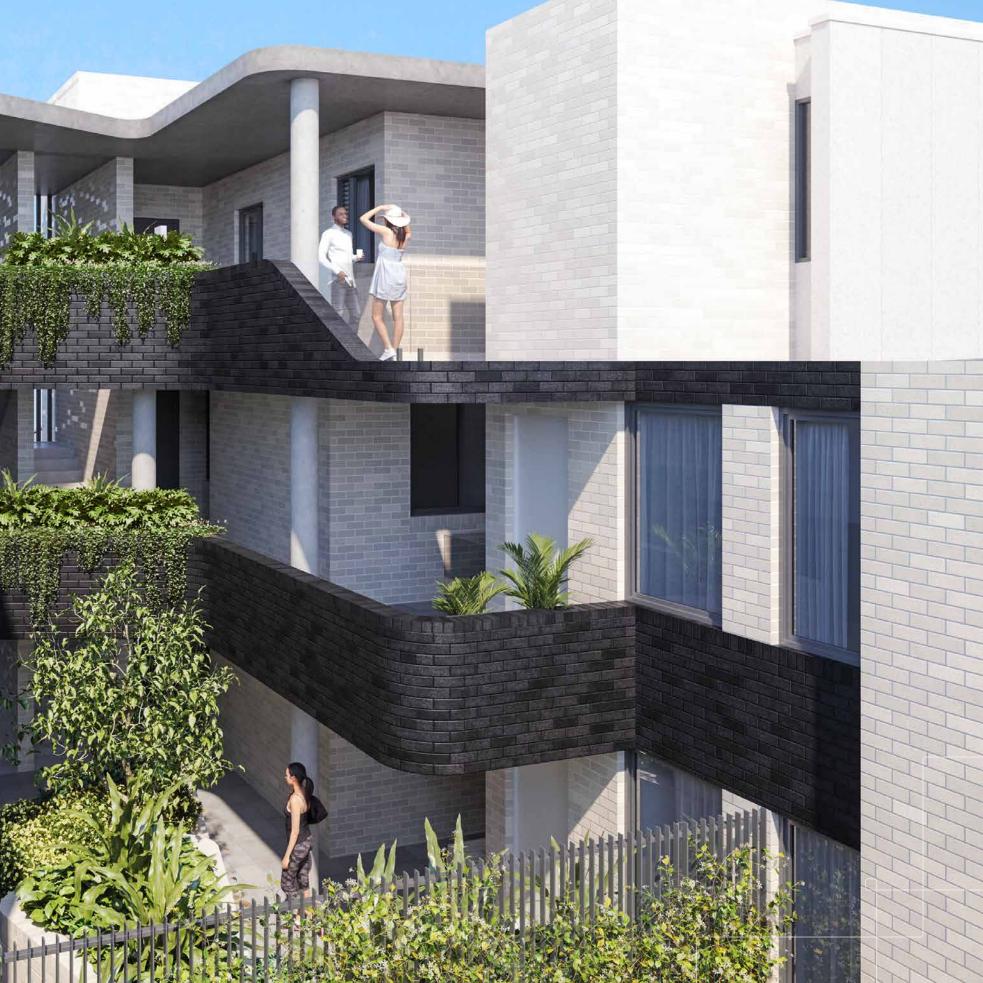

# Tranquil central courtyard

With a shimmering external brickwork finish, modern off-form concrete arches and a wrought iron front gate, Loft Haus has been architecturally designed to reflect the heritage of the surrounding area.

At the heart of Loft Haus is a tranquil central courtyard, designed as a leafy private sanctuary that's perfect for socialising or relaxing with landscaped spaces, lush green plantings and communal seating areas.