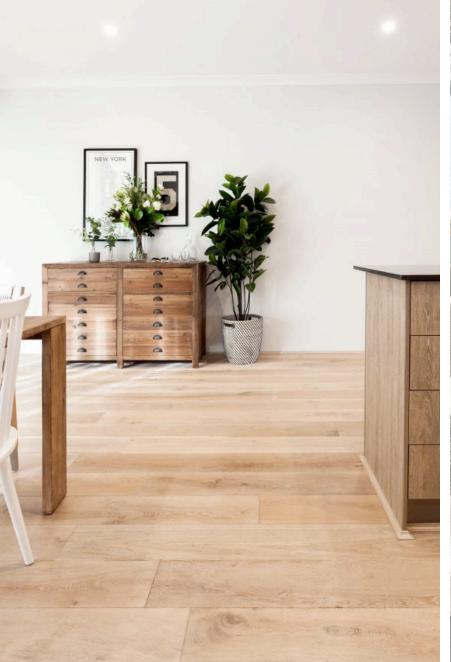

### **FLOORING**

Floor Tile - Paradigm light grey 600x600 or

Wood Floor - The Hampton range - Balboa