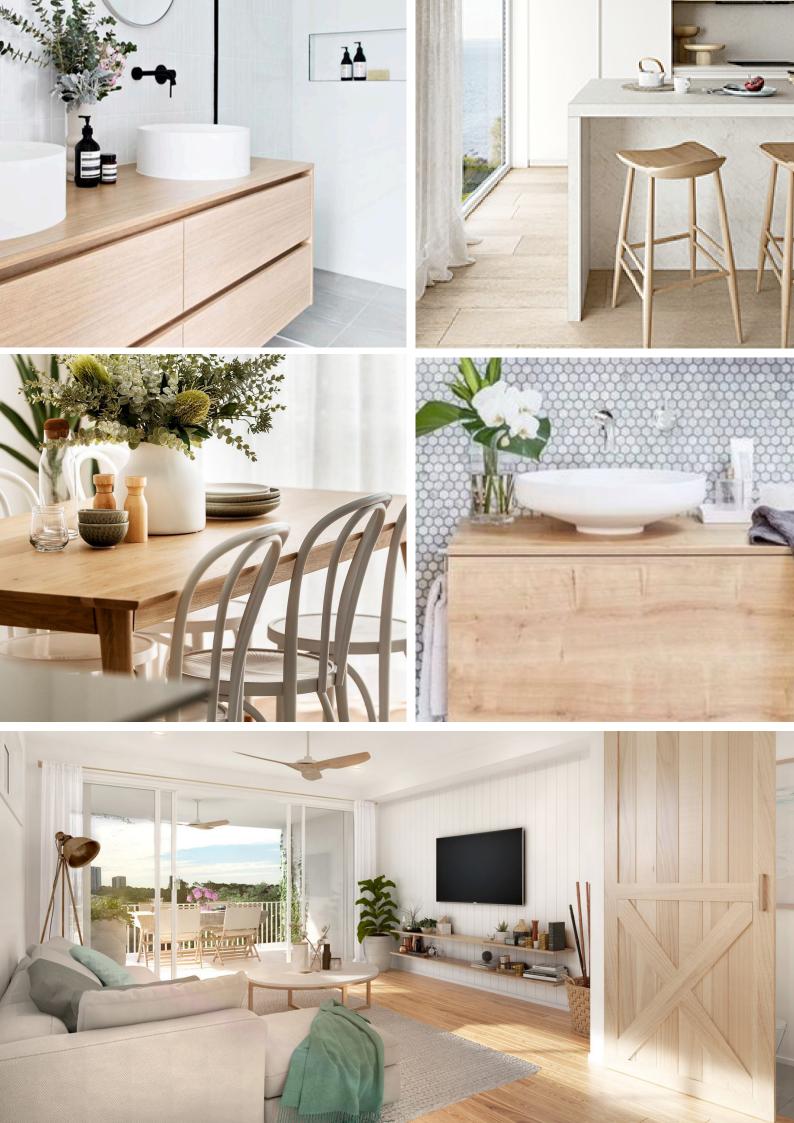

### PARKVIEW Colour Scheme 1

## Waratah Inspired by Nature

### **FLOORING**

Floor Tile - Paradigm light grey 600x600 or

Wood Floor - The Hampton range - Balboa

#### **KITCHEN**

Laminex Chalk White (main)

Laminex - Raw Birchply (accent cupboards & front of island) Caesarstone Airey Concrete - Benchtop

### **BATHROOM**

Laminex - Raw Birchply

Caesarstone Organic White - Benchtop

Feature Tile - Run Paradigm light grey 300x600 up the wall

(halfway to mirror)

Floor Tile - PARADIGM light grey 300x600

\*Changes to also be reflected across laundry & powder rooms

## Natural White TM