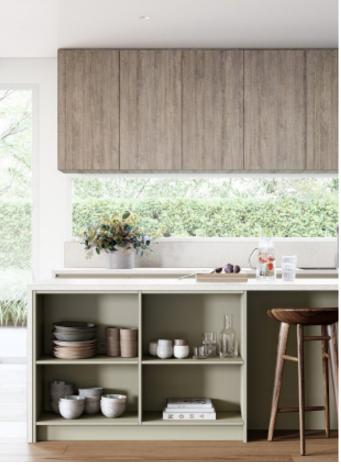

# PARKVIEW Colour Scheme 2 Saltbush Inspired by Nature

### **KITCHEN**

Polytec - Notaio (main cupbards)

Laminex - Possum (accent cupboards & kickboard on island)

Caesarstone Organic White - Benchtop & Splashback

Black Handles / Tapware