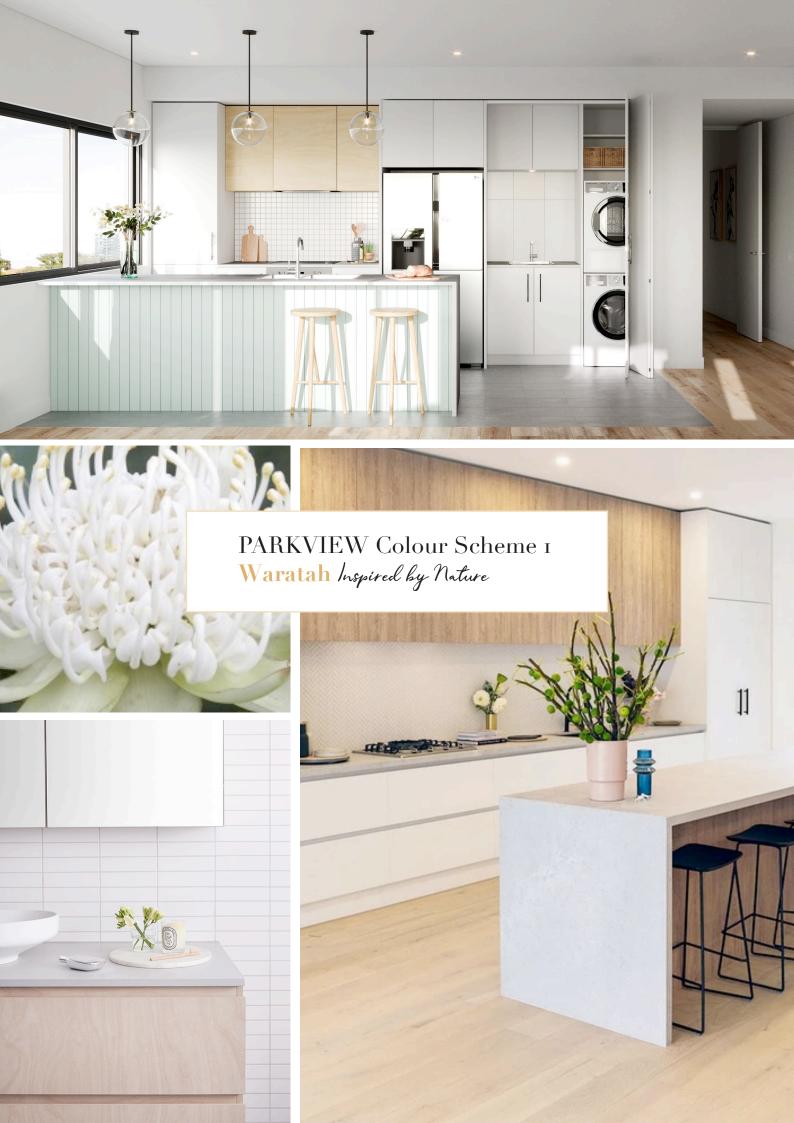

### PARKVIEW Colour Scheme 1

## Waratah Inspired by Nature

#### **KITCHEN**

Laminex Chalk White (main)

Laminex - Raw Birchply (accent cupboards & front of island) Caesarstone Airey Concrete - Benchtop

### **BATHROOM**

Laminex - Raw Birchply

Caesarstone Organic White - Benchtop

Feature Tile - Run Paradigm light grey 300x600 up the wall

(halfway to mirror)

Floor Tile - PARADIGM light grey 300x600

\*Changes to also be reflected across laundry & powder rooms