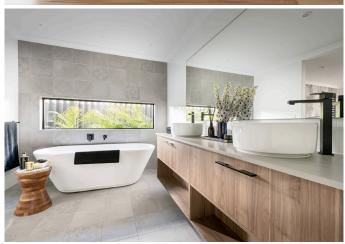

### **BATHROOM**

Laminex - Raw Birchply

Caesarstone Organic White - Benchtop

Feature Tile - Run Paradigm light grey 300x600 up the wall

(halfway to mirror)

Floor Tile - PARADIGM light grey 300x600

\*Changes to also be reflected across laundry & powder rooms

### **BATHROOM**

Polytec - Notaio (main)

Caesarstone Organic White - Benchtop

Black Tapware

Feature Tile - Country Mist 65x40

Floor Tile - PARADIGM light grey 300x600

\*Changes to also be reflected across laundry & powder rooms