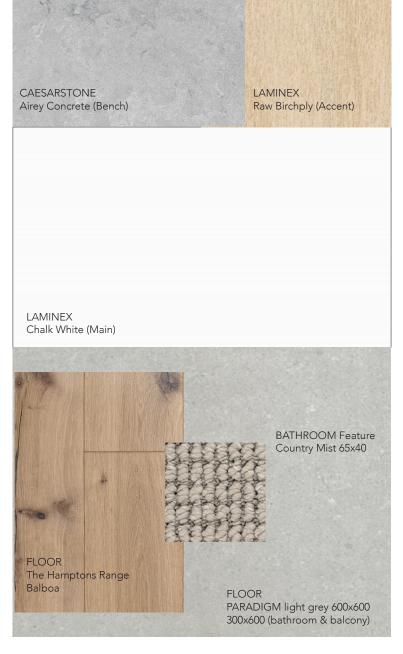

### **FLOORING**

Floor Tile - Paradigm light grey 600x600 or

Wood Floor - The Hampton range - Balboa

#### **KITCHEN**

Laminex Chalk White (main)

Laminex - Raw Birchply (accent cupboards & front of island) Caesarstone Airey Concrete - Benchtop

### **BATHROOM**

Laminex - Raw Birchply

Caesarstone Organic White - Benchtop

Feature Tile - Run Paradigm light grey 300x600 up the wall

(halfway to mirror)

Floor Tile - PARADIGM light grey 300x600

\*Changes to also be reflected across laundry & powder rooms