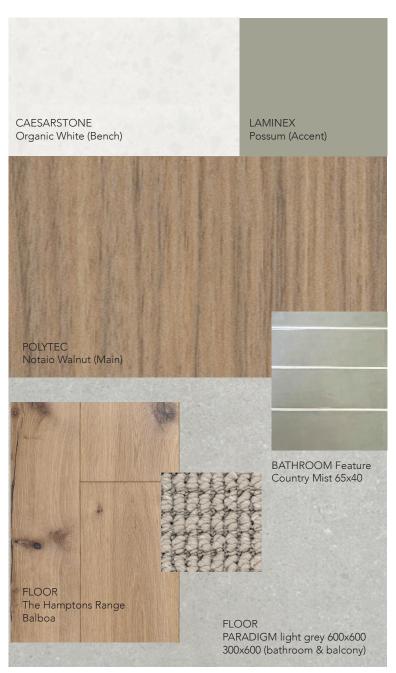

# PARKVIEW Colour Scheme 2 Saltbush Inspired by Nature

### **FLOORING**

Floor Tile - Paradigm light grey 600x600 or

Wood Floor - The Hampton range - Balboa

### **KITCHEN**

Polytec - Notaio (main cupbards)

Laminex - Possum (accent cupboards & kickboard on island)

Caesarstone Organic White - Benchtop & Splashback

Black Handles / Tapware

### **BATHROOM**

Polytec - Notaio (main)

Caesarstone Organic White - Benchtop

Black Tapware

Feature Tile - Country Mist 65x40

Floor Tile - PARADIGM light grey 300x600

\*Changes to also be reflected across laundry & powder rooms

# Natural White TM