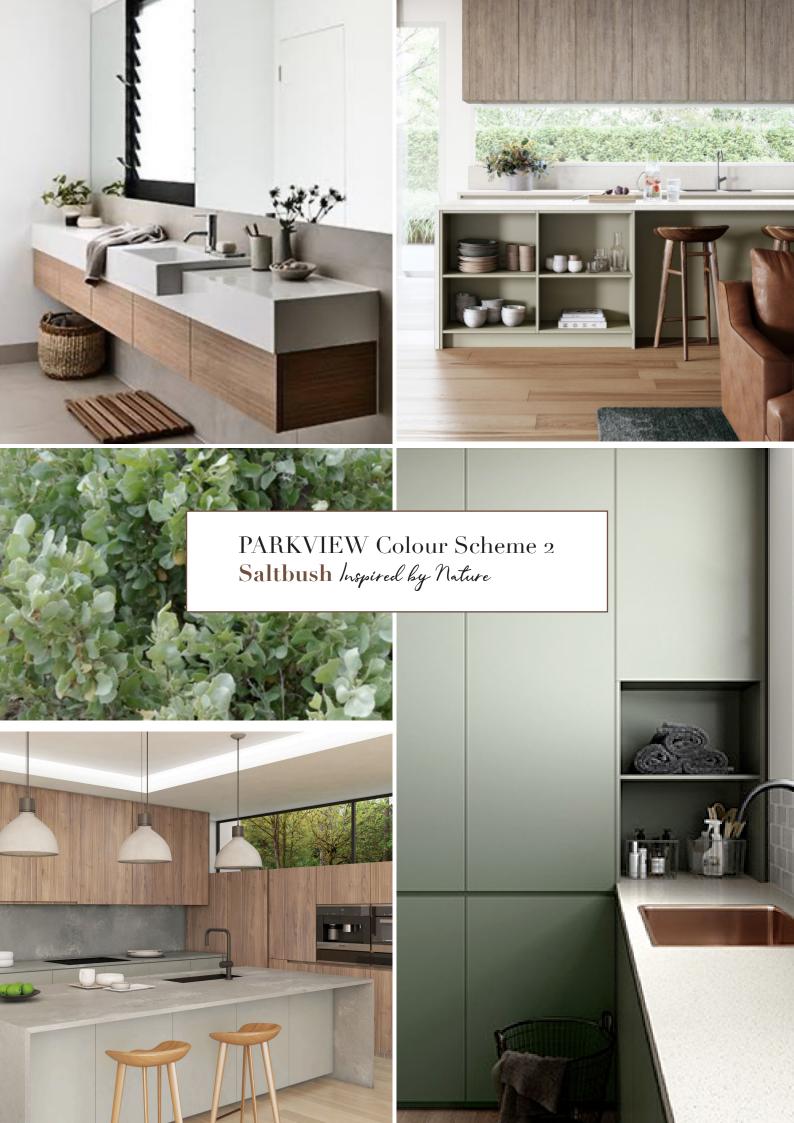

# PARKVIEW Colour Scheme 2 Saltbush Inspired by Nature

### **FLOORING**

Floor Tile - Paradigm light grey 600x600 or

Wood Floor - The Hampton range - Balboa

### **KITCHEN**

Polytec - Notaio (main cupbards)

Laminex - Possum (accent cupboards & kickboard on island)

Caesarstone Organic White - Benchtop & Splashback

Black Handles / Tapware

### **BATHROOM**

Polytec - Notaio (main)

Caesarstone Organic White - Benchtop

Black Tapware

Feature Tile - Country Mist 65x40

Floor Tile - PARADIGM light grey 300x600

\*Changes to also be reflected across laundry & powder rooms

# Natural White TM