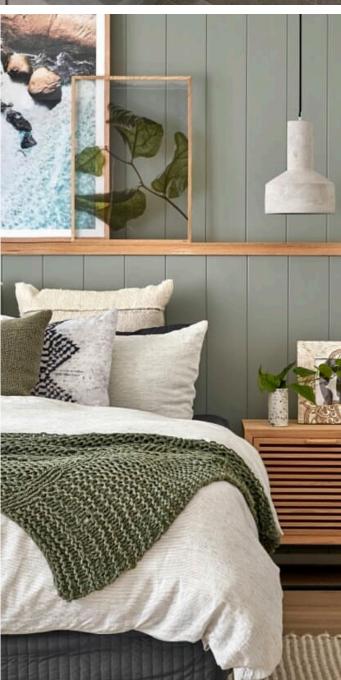

ight grey 300x600 up the wall

(halfway to mirror)

Floor Tile - PARADIGM light grey 300x600

\*Changes to also be reflected across laundry & powder rooms



## Natural White TM









# PARKVIEW Colour Scheme 2 Saltbush Inspired by Nature

### **FLOORING**

Floor Tile - Paradigm light grey 600x600 or

Wood Floor - The Hampton range - Balboa

### **KITCHEN**

Polytec - Notaio (main cupbards)

Laminex - Possum (accent cupboards & kickboard on island)

Caesarstone Organic White - Benchtop & Splashback

Black Handles / Tapware

### **BATHROOM**

Polytec - Notaio (main)

Caesarstone Organic White - Benchtop

Black Tapware

Feature Tile - Country Mist 65x40

Floor Tile - PARADIGM light grey 300x600

\*Changes to also be reflected across laundry & powder rooms



# Natural White TM