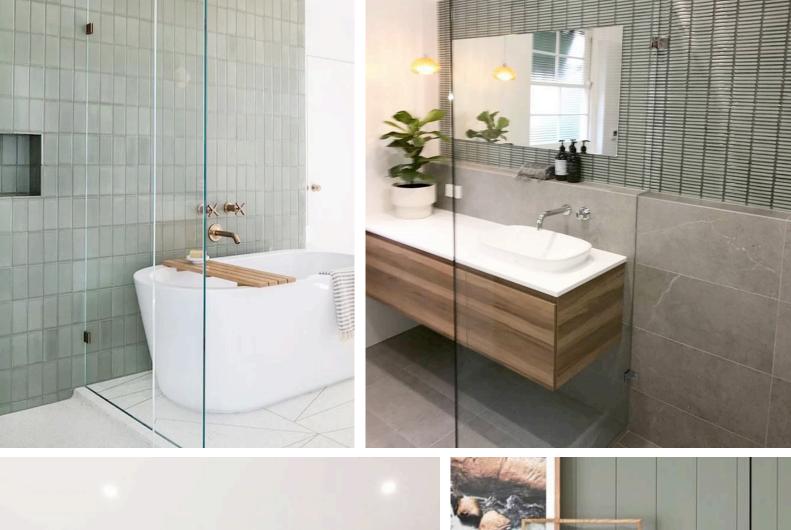

### **BATHROOM**

Laminex - Raw Birchply

Caesarstone Organic White - Benchtop

Feature Tile - Run Paradigm light grey 300x600 up the wall

(halfway to mirror)

Floor Tile - PARADIGM light grey 300x600

\*Changes to also be reflected across laundry & powder rooms

### **BATHROOM**

Polytec - Notaio (main)

Caesarstone Organic White - Benchtop

Black Tapware

Feature Tile - Country Mist 65x40

Floor Tile - PARADIGM light grey 300x600

\*Changes to also be reflected across laundry & powder rooms