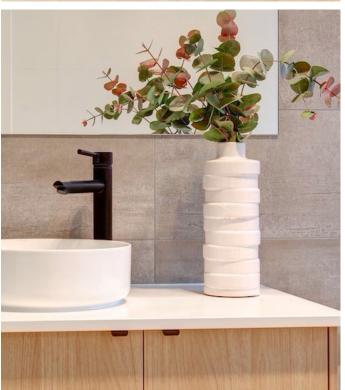

### **BATHROOM**

Laminex - Raw Birchply

Caesarstone Organic White - Benchtop

Feature Tile - Run Paradigm light grey 300x600 up the wall

(halfway to mirror)

Floor Tile - PARADIGM light grey 300x600

\*Changes to also be reflected across laundry & powder rooms