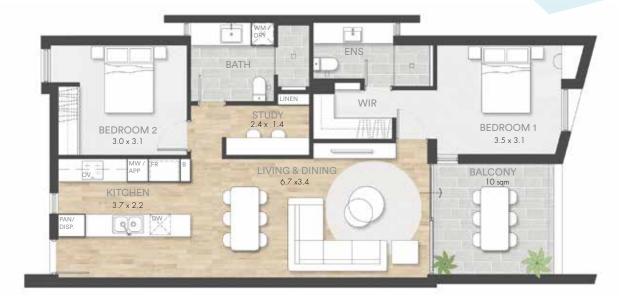

# Туре В

# 2 BED X 2 BATH + STUDY

## **APARTMENT DETAILS**

| Bedroom  | 2 |
|----------|---|
| Study    | 1 |
| Bathroom | 2 |
| Car Bays | 2 |
| Store    | 1 |

## TOTAL AREA

| Internal Living Area | 84m²                                    |
|----------------------|-----------------------------------------|
| Balcony              | 10m <sup>2</sup>                        |
| Store                | 4m <sup>2</sup>                         |
| Car Bays*            | 24m <sup>2</sup>                        |
| Total Area           | 122m <sup>2</sup>                       |
| *Parking tandem bays | • • • • • • • • • • • • • • • • • • • • |

#### **DESIGNER STATEMENT**

These unique corner apartments feature open plan living spaces opening directly onto private balconies with city views. A large kitchen, dedicated study space and ensuite arrangement to each bedroom provides for great apartment living. Enjoy city views, a generous walk in robe and ensuite for the main bedroom. The dual aspect design of these apartments gives excellent access to natural light and good cross ventilation whilst providing a connection to the landscaped core.